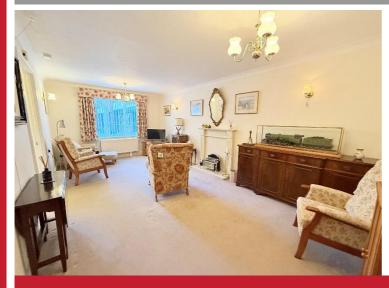

## **Rooms & Measurements**

Lounge Diner to Front 3.28m x 6.25m (10'9" x 20'6")

Fitted Kitchen 2.36m x 3.18m (7'9" x 10'5")

Bedroom One to Front 3.2m x 4.93m (10'6" x 16'2" (into

Four Piece Jack & Jill Bathroom 2.31m x 3.66m (7'7" x 12'0")