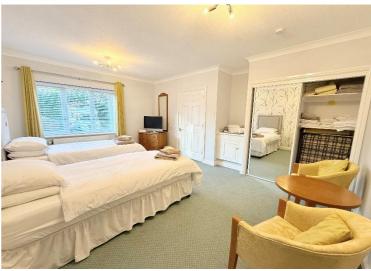

## **Property Description**

A well presented and spacious ground floor apartment situated within Dovehouse Court retirement complex for the over 60's. Benefitting from no upward chain, open plan lounge/dining room, fitted kitchen, two good size bedrooms, Jack and Jill bathroom, guest W.C, well maintained communal gardens, resident & visitor parking and a variety of on site amenities

## **Rooms & Measurements**

Lounge Diner to Front 3.28m x 6.25m (10'9" x 20'6")

Fitted Kitchen 2.36m x 3.18m (7'9" x 10'5")

Bedroom One to Front 3.2m x 4.93m (10'6" x 16'2" (into

Four Piece Jack & Jill Bathroom 2.31m x 3.66m (7'7" x 12'0")

Bedroom Two to Front 2.92m x 3.15m (9'7" x 10'4")

Guest WC