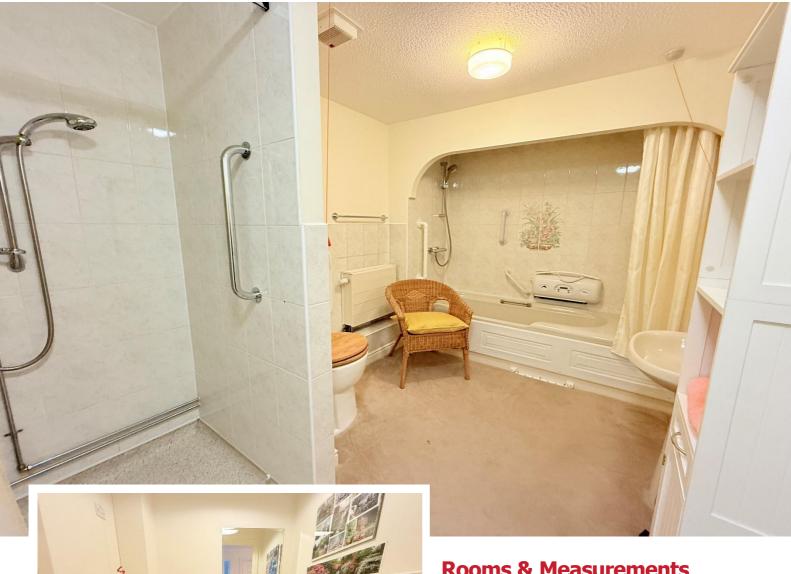

## **Rooms & Measurements**

Lounge Diner to Front 3.28m x 6.25m (10'9" x 20'6")

Fitted Kitchen 2.36m x 3.18m (7'9" x 10'5")

Bedroom One to Front 3.2m x 4.93m (10'6" x 16'2" (into

Four Piece Jack & Jill Bathroom 2.31m x 3.66m (7'7" x 12'0")