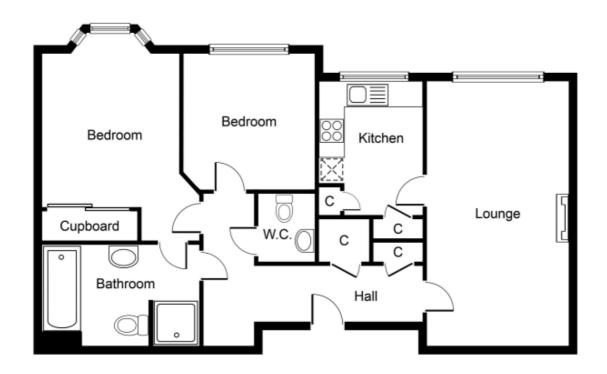

## **Rooms & Measurements**

Lounge Diner to Front 3.28m x 6.25m (10'9" x 20'6")

Fitted Kitchen 2.36m x 3.18m (7'9" x 10'5")

Bedroom One to Front 3.2m x 4.93m (10'6" x 16'2" (into

Four Piece Jack & Jill Bathroom 2.31m x 3.66m (7'7" x 12'0")

Bedroom Two to Front 2.92m x 3.15m (9'7" x 10'4")

Guest WC