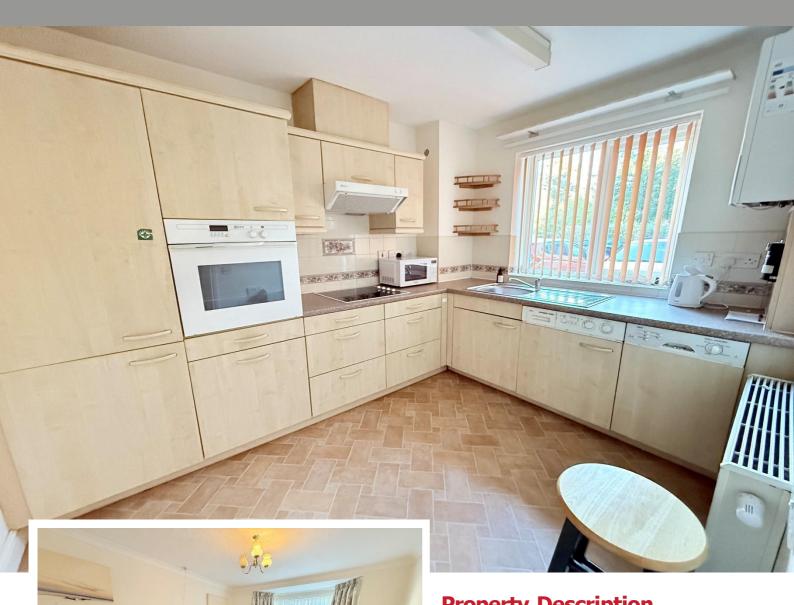

## **Rooms & Measurements**

Lounge Diner to Front 3.28m x 6.25m (10'9" x 20'6")

Fitted Kitchen 2.36m x 3.18m (7'9" x 10'5")

Bedroom One to Front 3.2m x 4.93m (10'6" x 16'2" (into

Four Piece Jack & Jill Bathroom 2.31m x 3.66m (7'7" x 12'0")