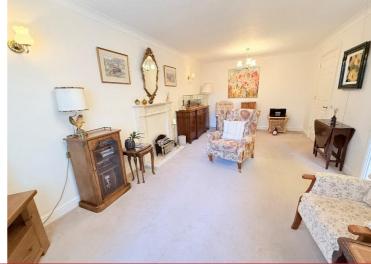

## **Rooms & Measurements**

Lounge Diner to Front 3.28m x 6.25m (10'9" x 20'6")

Fitted Kitchen 2.36m x 3.18m (7'9" x 10'5")

Bedroom One to Front 3.2m x 4.93m (10'6" x 16'2" (into

Four Piece Jack & Jill Bathroom 2.31m x 3.66m (7'7" x 12'0")