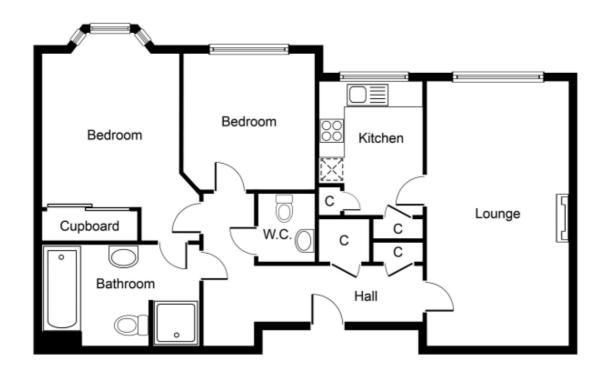

#### **Rooms & Measurements**

Lounge Diner to Front 3.28m x 6.25m (10'9" x 20'6")

Fitted Kitchen 2.36m x 3.18m (7'9" x 10'5")

Bedroom One to Front 3.2m x 4.93m (10'6" x 16'2" (into

Four Piece Jack & Jill Bathroom 2.31m x 3.66m (7'7" x 12'0")

Bedroom Two to Front 2.92m x 3.15m (9'7" x 10'4")

Guest WC