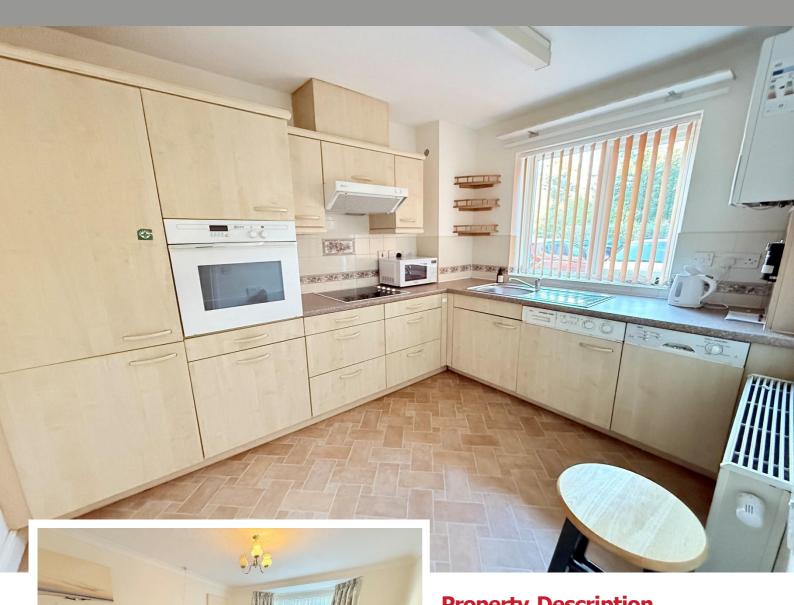

#### **Rooms & Measurements**

Lounge Diner to Front 3.28m x 6.25m (10'9" x 20'6")

Fitted Kitchen 2.36m x 3.18m (7'9" x 10'5")

Bedroom One to Front 3.2m x 4.93m (10'6" x 16'2" (into

Four Piece Jack & Jill Bathroom 2.31m x 3.66m (7'7" x 12'0")