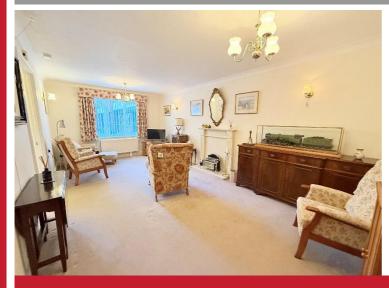

#### **Rooms & Measurements**

Lounge Diner to Front 3.28m x 6.25m (10'9" x 20'6")

Fitted Kitchen 2.36m x 3.18m (7'9" x 10'5")

Bedroom One to Front 3.2m x 4.93m (10'6" x 16'2" (into

Four Piece Jack & Jill Bathroom 2.31m x 3.66m (7'7" x 12'0")