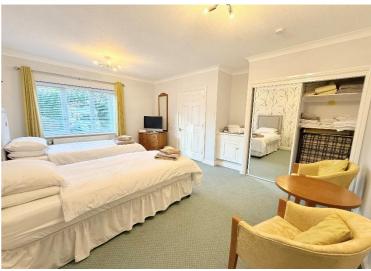

#### **Rooms & Measurements**

Lounge Diner to Front 3.28m x 6.25m (10'9" x 20'6")

Fitted Kitchen 2.36m x 3.18m (7'9" x 10'5")

Bedroom One to Front 3.2m x 4.93m (10'6" x 16'2" (into

Four Piece Jack & Jill Bathroom 2.31m x 3.66m (7'7" x 12'0")

Bedroom Two to Front 2.92m x 3.15m (9'7" x 10'4")

Guest WC