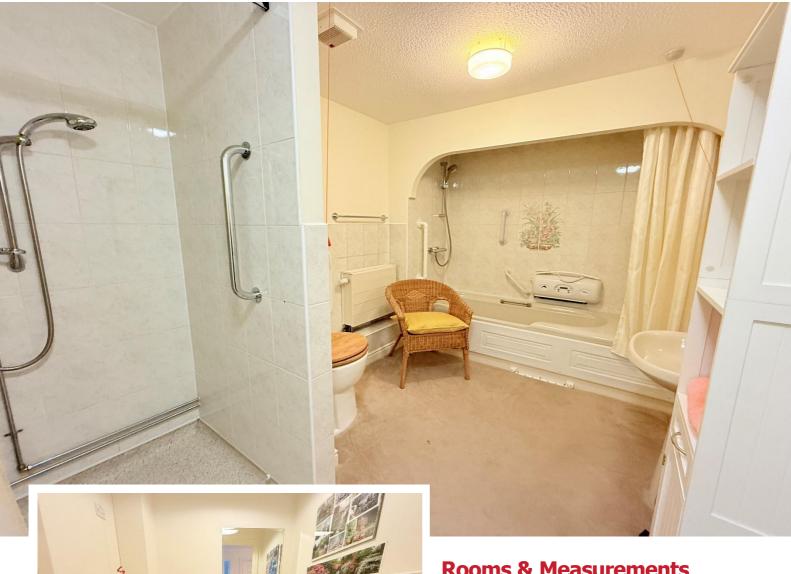

#### **Rooms & Measurements**

Lounge Diner to Front 3.28m x 6.25m (10'9" x 20'6")

Fitted Kitchen 2.36m x 3.18m (7'9" x 10'5")

Bedroom One to Front 3.2m x 4.93m (10'6" x 16'2" (into

Four Piece Jack & Jill Bathroom 2.31m x 3.66m (7'7" x 12'0")