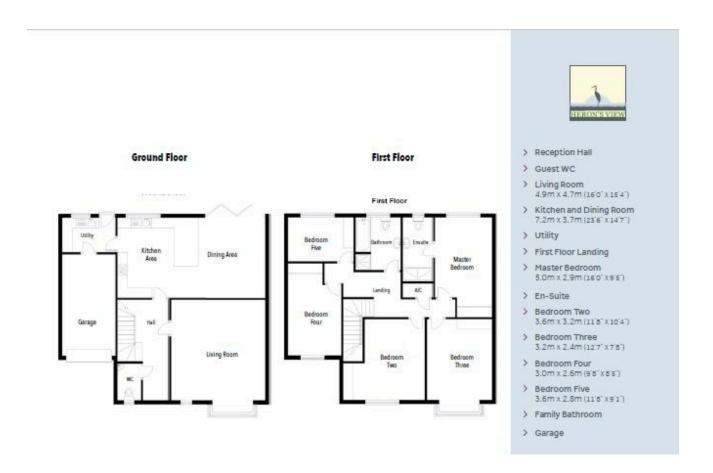

## Greenway Close, Majors Green

Offers Over £640,000

- A Beautifully Presented & Recently Constructed Detached Family Home
- Spacious Lounge
- · Utility Room & Guest W.C
- · Family Bathroom
- Integral Garage

- Five Bedrooms
- Family Kitchen/Diner
- · En-Suite Shower Room
- Landscaped Rear Garden
- Driveway Parking

A beautifully presented and recently constructed detached family home situated in a discreet cul-de-sac location offering accommodation comprising a spacious lounge, family kitchen/diner, utility room, guest W.C, five bedrooms, en-suite shower room, family bathroom, landscaped rear garden, integral garage and driveway parking