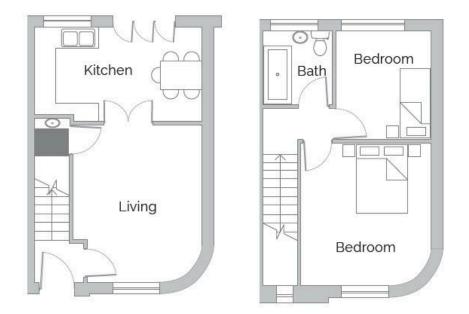

- Modern End Terrace
- Gas Central Heating
- Lawned Gardens
- Located Close to Shops, Schools and Public Transport.
- Double Glazing

- Off Road Parking For Two Cars
- Fully Equipped Fitted Kitchen/Open Plan Diner
- Two Double Bedrooms
- Ideal First Home or Investment Property
- First Floor Modern Bathroom

## **1 PETERSFIELD ROAD**

End terrace property set back from the road with 2 double bedrooms, reception hall, Spacious Lounge, Fully equipped fitted kitchen with open plan dining area and bi-fold doors into the garden. Double Glazing, Central Heating, Lawned gardens front and rear. Off road parking for 2 cars. The property is approximately 3 to 4 years old