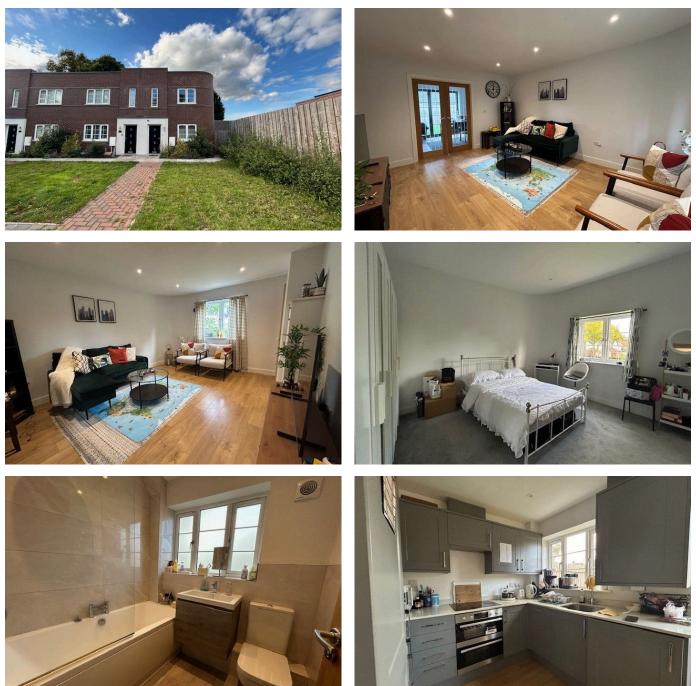

- Modern End Terrace
- Gas Central Heating
- Lawned Gardens
- Located Close to Shops, Schools and Public Transport.
- Double Glazing

- Off Road Parking For Two Cars
- Fully Equipped Fitted Kitchen/Open Plan Diner
- Two Double Bedrooms
- Ideal First Home or Investment Property
- First Floor Modern Bathroom

## **1 PETERSFIELD ROAD**

End terrace property set back from the road with 2 double bedrooms, reception hall, Spacious Lounge, Fully equipped fitted kitchen with open plan dining area and bi-fold doors into the garden. Double Glazing, Central Heating, Lawned gardens front and rear. Off road parking for 2 cars. The property is approximately 3 to 4 years old