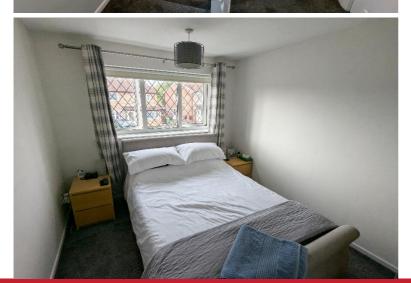

Conservatory to Rear - 4.09m x 2.67m (13'5" x 8'9")

Bedroom One to Front - 2.72m x 4.09m (8'11" x 13'5")

Bedroom Two to Rear - 2.72m x 2.9m (8'11" x 9'6")

Bedroom Three to Front - 1.88m x 2.34m (6'2" x 7'8")