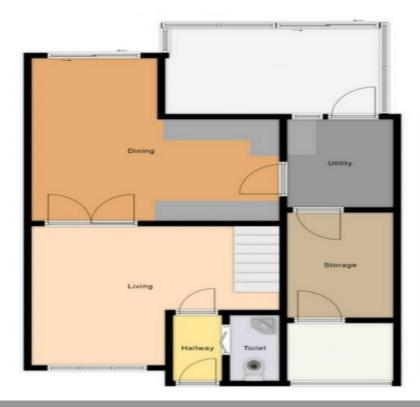

#### **Rooms & Measurements**

Guest WC

Lounge to Front - 4.67m x 4.19m (15'4" (over stairs) x 13'9")

Dining Area - 4.67m x 2.44m (15'4" (to patio doors) x 8'0")

Kitchen Area - 2.64m x 2.62m (8'8" x 8'7")

Utility Room - 2.49m x 2.06m (8'2" x 6'9")

Conservatory to Rear - 4.09m x 2.67m (13'5" x 8'9")

Bedroom One to Front - 2.72m x 4.09m (8'11" x 13'5")

Bedroom Two to Rear - 2.72m x 2.9m (8'11" x 9'6")

Bedroom Three to Front - 1.88m x 2.34m (6'2" x 7'8")

Family Bathroom to Rear - 2.03m x 1.68m (6'8" x 5'6")

Garage - 2.44m x 3.05m (8'0" x 10'0")

316 Stratford Road Shirley Solihull B90 3DN www.smart-homes.co.uk 0121 744 4144 Agents Note: Whilst every care has been taken to prepare these particulars, they are for guidance purposes only. We believe all information to be correct from the day of marketing however, we advise and recommend that your conveyancer and or surveyor verifies all information supplied. All measurements are approximate are for general guidance purposes only and whilst every care has been taken to ensure their accuracy, they should not be relied upon and potential buyers are advised to recheck the measurements.