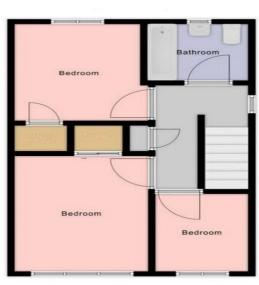

#### **Rooms & Measurements**

Guest WC

Lounge to Front - 4.67m x 4.19m (15'4" (over stairs) x 13'9")

Dining Area - 4.67m x 2.44m (15'4" (to patio doors) x 8'0")

Kitchen Area - 2.64m x 2.62m (8'8" x 8'7")

Utility Room - 2.49m x 2.06m (8'2" x 6'9")

Conservatory to Rear - 4.09m x 2.67m (13'5" x 8'9")

Bedroom One to Front - 2.72m x 4.09m (8'11" x 13'5")

Bedroom Two to Rear - 2.72m x 2.9m (8'11" x 9'6")

Bedroom Three to Front - 1.88m x 2.34m (6'2" x 7'8")

Family Bathroom to Rear - 2.03m x 1.68m (6'8" x 5'6")

Garage - 2.44m x 3.05m (8'0" x 10'0")

316 Stratford Road Shirley Solihull B90 3DN www.smart-homes.co.uk 0121 744 4144 Agents Note: Whilst every care has been taken to prepare these particulars, they are for guidance purposes only. We believe all information to be correct from the day of marketing however, we advise and recommend that your conveyancer and or surveyor verifies all information supplied. All measurements are approximate are for general guidance purposes only and whilst every care has been taken to ensure their accuracy, they should not be relied upon and potential buyers are advised to recheck the measurements.