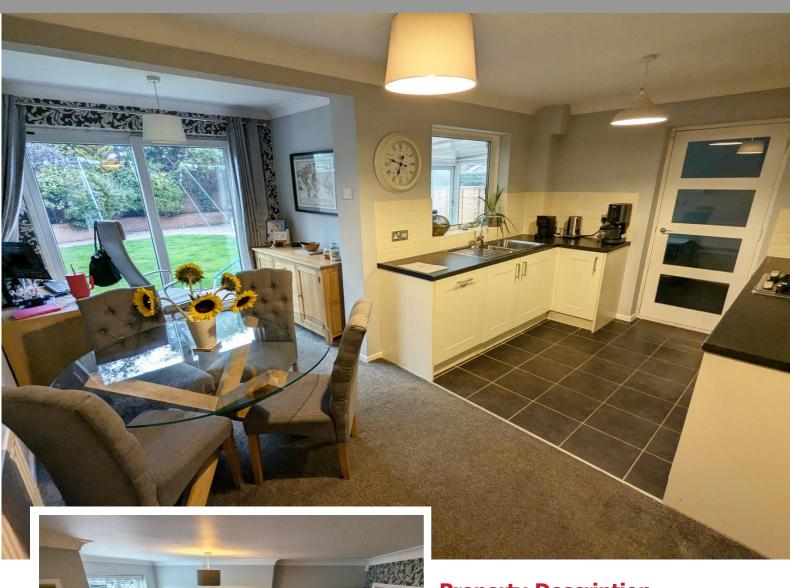

### **Property Description**

A very well-presented link-detached property situated in a convenient location and having accommodation briefly affording three bedrooms, lounge, kitchen diner, conservatory, utility room, guest WC, family bathroom, garage, off road parking and delightful rear garden

#### **Rooms & Measurements**

Guest WC

Lounge to Front - 4.67m x 4.19m (15'4" (over stairs) x 13'9")

Dining Area - 4.67m x 2.44m (15'4" (to patio doors) x 8'0")

Kitchen Area - 2.64m x 2.62m (8'8" x 8'7")

Utility Room - 2.49m x 2.06m (8'2" x 6'9")

Conservatory to Rear - 4.09m x 2.67m (13'5" x 8'9")

Bedroom One to Front - 2.72m x 4.09m (8'11" x 13'5")

Bedroom Two to Rear - 2.72m x 2.9m (8'11" x 9'6")

Bedroom Three to Front - 1.88m x 2.34m (6'2" x 7'8")