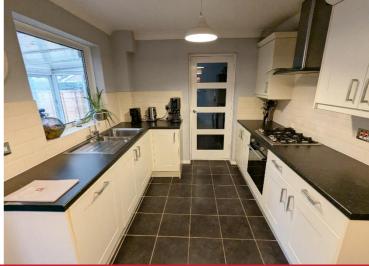

### **Property Description**

A very well-presented link-detached property situated in a convenient location and having accommodation briefly affording three bedrooms, lounge, kitchen diner, conservatory, utility room, guest WC, family bathroom, garage, off road parking and delightful rear garden

#### **Rooms & Measurements**

Guest WC

Lounge to Front - 4.67m x 4.19m (15'4" (over stairs) x 13'9")

Dining Area - 4.67m x 2.44m (15'4" (to patio doors) x 8'0")

Kitchen Area - 2.64m x 2.62m (8'8" x 8'7")

Utility Room - 2.49m x 2.06m (8'2" x 6'9")