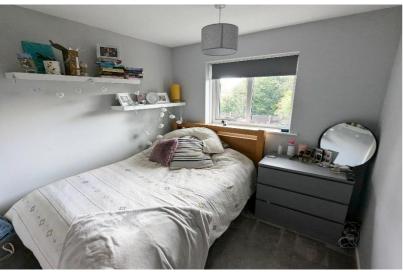

Conservatory to Rear - 4.09m x 2.67m (13'5" x 8'9")

Bedroom One to Front - 2.72m x 4.09m (8'11" x 13'5")

Bedroom Two to Rear - 2.72m x 2.9m (8'11" x 9'6")

Bedroom Three to Front - 1.88m x 2.34m (6'2" x 7'8")