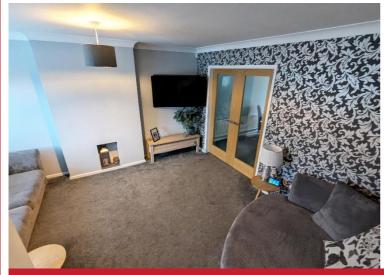

### **Property Description**

A very well-presented link-detached property situated in a convenient location and having accommodation briefly affording three bedrooms, lounge, kitchen diner, conservatory, utility room, guest WC, family bathroom, garage, off road parking and delightful rear garden

#### **Rooms & Measurements**

Guest WC

Lounge to Front - 4.67m x 4.19m (15'4" (over stairs) x 13'9")

Dining Area - 4.67m x 2.44m (15'4" (to patio doors) x 8'0")

Kitchen Area - 2.64m x 2.62m (8'8" x 8'7")

Utility Room - 2.49m x 2.06m (8'2" x 6'9")