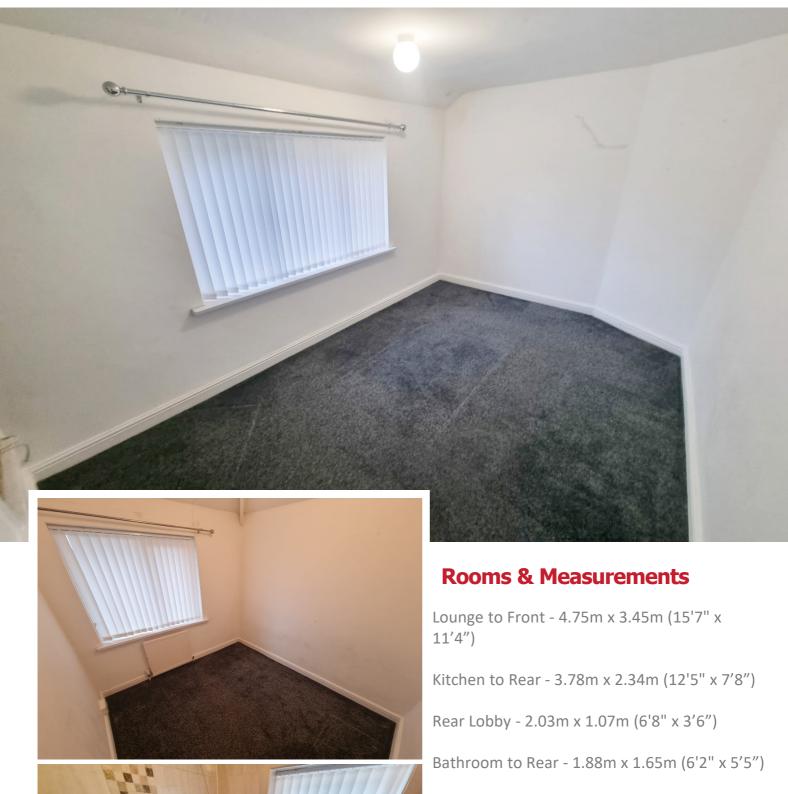

Bedroom One to Rear - 3.89m x 2.57m (12'9" x 8'5")

Bedroom Two to Front - 2.44m x 3.4m (8'0" x 11'2")

Bedroom Three to Front - 2.24m x 2.36m (7'4" x 7'9")