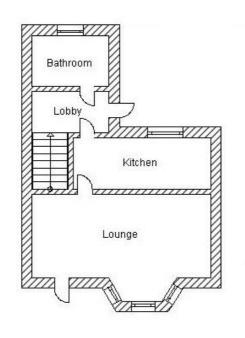

## **Property Description**

A well-presented end of terrace property offered for sale with no upward chain and briefly affording three bedrooms, good sized lounge, kitchen, downstairs bathroom, good sized rear garden and offroad parking