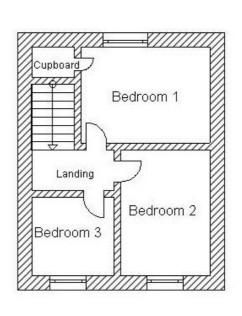

Bedroom One to Rear - 3.89m x 2.57m (12'9" x 8'5")

Bedroom Two to Front - 2.44m x 3.4m (8'0" x 11'2")

Bedroom Three to Front - 2.24m x 2.36m (7'4" x 7'9")