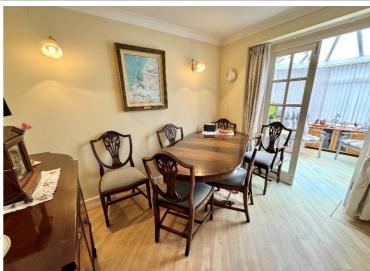

## **Rooms & Measurements**

Spacious Lounge to Front 5.23m x 3.43m (17'2" x 11'3")

Fitted Kitchen to Rear 2.9m x 2.67m (9'6" x 8'9")

Dining Room to Rear 3.15m x 2.54m (10'4" x 8'4")

Conservatory 2.74m x 2.67m (9'0" x 8'9")