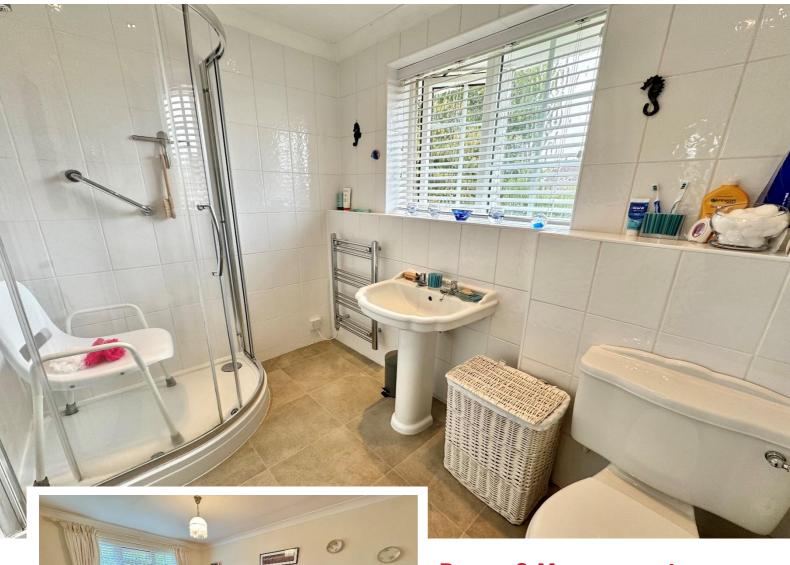

Utility Room 3.45m x 2.46m (11'4" x 8'1")

Bedroom One to Front 3.78m x 2.79m (12'5" x 9'2")

Bedroom Two to Rear 3.05m x 2.82m (10'0" x 9'3")

Bedroom Three to Front 2.87m max x 2.57m (9'5" max x 8'5")

Family Shower Room to Rear 2.46m x 1.65m (8'1" x 5'5")