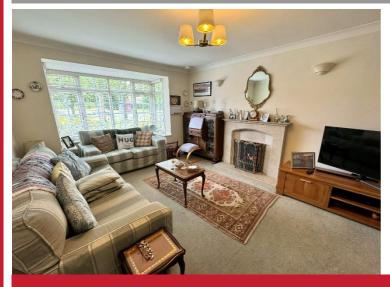

## **Rooms & Measurements**

Spacious Lounge to Front 5.23m x 3.43m (17'2" x 11'3")

Fitted Kitchen to Rear 2.9m x 2.67m (9'6" x 8'9")

Dining Room to Rear 3.15m x 2.54m (10'4" x 8'4")

Conservatory 2.74m x 2.67m (9'0" x 8'9")