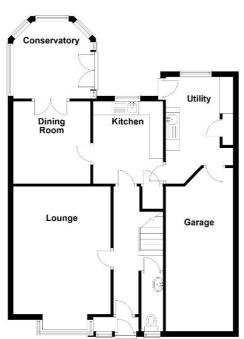

## **Rooms & Measurements**

Spacious Lounge to Front 5.23m x 3.43m (17'2" x 11'3")

Fitted Kitchen to Rear 2.9m x 2.67m (9'6" x 8'9")

Dining Room to Rear 3.15m x 2.54m (10'4" x 8'4")

Conservatory 2.74m x 2.67m (9'0" x 8'9")

Utility Room 3.45m x 2.46m (11'4" x 8'1")

Bedroom One to Front 3.78m x 2.79m (12'5" x 9'2")

Bedroom Two to Rear 3.05m x 2.82m (10'0" x 9'3")

Bedroom Three to Front 2.87m max x 2.57m (9'5" max x 8'5")

Family Shower Room to Rear 2.46m x 1.65m (8'1" x 5'5")

**Ground Floor** 

Total area: approx. 122.0 sq. metres (1313.0 sq. feet)

316 Stratford Road Shirley Solihull B90 3DN www.smart-homes.co.uk 0121 744 4144 Agents Note: Whilst every care has been taken to prepare these particulars, they are for guidance purposes only. We believe all information to be correct from the day of marketing however, we advise and recommend that your conveyancer and or surveyor verifies all information supplied. All measurements are approximate are for general guidance purposes only and whilst every care has been taken to ensure their accuracy, they should not be relied upon and potential buyers are advised to recheck the measurements.