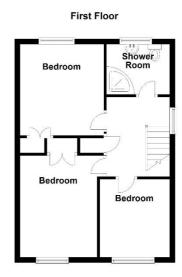

## **Rooms & Measurements**

Spacious Lounge to Front 5.23m x 3.43m (17'2" x 11'3")

Fitted Kitchen to Rear 2.9m x 2.67m (9'6" x 8'9")

Dining Room to Rear 3.15m x 2.54m (10'4" x 8'4")

Conservatory 2.74m x 2.67m (9'0" x 8'9")

Utility Room 3.45m x 2.46m (11'4" x 8'1")

Bedroom One to Front 3.78m x 2.79m (12'5" x 9'2")

Bedroom Two to Rear 3.05m x 2.82m (10'0" x 9'3")

Bedroom Three to Front 2.87m max x 2.57m (9'5" max x 8'5")

Family Shower Room to Rear 2.46m x 1.65m (8'1" x 5'5")

**Ground Floor** 

Total area: approx. 122.0 sq. metres (1313.0 sq. feet)

316 Stratford Road Shirley Solihull B90 3DN www.smart-homes.co.uk 0121 744 4144 Agents Note: Whilst every care has been taken to prepare these particulars, they are for guidance purposes only. We believe all information to be correct from the day of marketing however, we advise and recommend that your conveyancer and or surveyor verifies all information supplied. All measurements are approximate are for general guidance purposes only and whilst every care has been taken to ensure their accuracy, they should not be relied upon and potential buyers are advised to recheck the measurements.