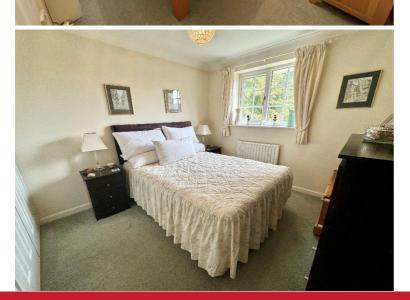

Utility Room 3.45m x 2.46m (11'4" x 8'1")

Bedroom One to Front 3.78m x 2.79m (12'5" x 9'2")

Bedroom Two to Rear 3.05m x 2.82m (10'0" x 9'3")

Bedroom Three to Front 2.87m max x 2.57m (9'5" max x 8'5")

Family Shower Room to Rear 2.46m x 1.65m (8'1" x 5'5")