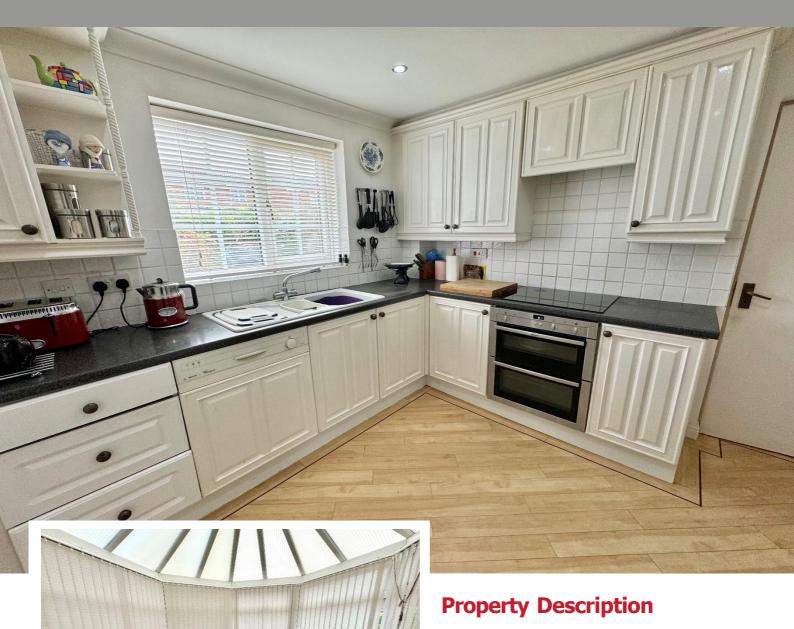

## **Rooms & Measurements**

Spacious Lounge to Front 5.23m x 3.43m (17'2" x 11'3")

Fitted Kitchen to Rear 2.9m x 2.67m (9'6" x 8'9")

Dining Room to Rear 3.15m x 2.54m (10'4" x 8'4")

Conservatory 2.74m x 2.67m (9'0" x 8'9")