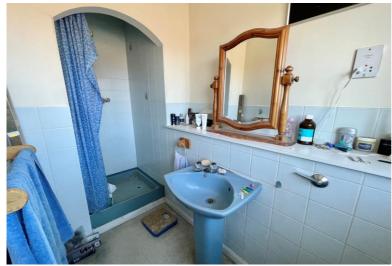

En-Suite Shower Room to Front 2.57m max x 1.02m min (8'5" max x 3'4" min)

Bedroom Two to Rear 3.15m x 2.9m (10'4" x 9'6")

Bedroom Three to Rear 3.15m x 2.51m (10'4" x 8'3")

Family Bathroom to Side 1.75m x 1.65m (5'9" x 5'5")