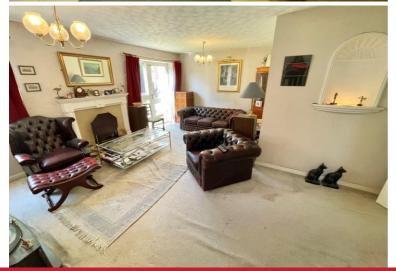

#### **Rooms & Measurements**

Fitted Kitchen to Front 4.42m x 1.91m (14'6" x 6'3")

Open Plan Lounge/Diner to Rear 5.56m max x 5.05m max (18'3" max x 16'7" max)

Bedroom One to Front 3.51m x 3.45m max (11'6" x 11'4" max)