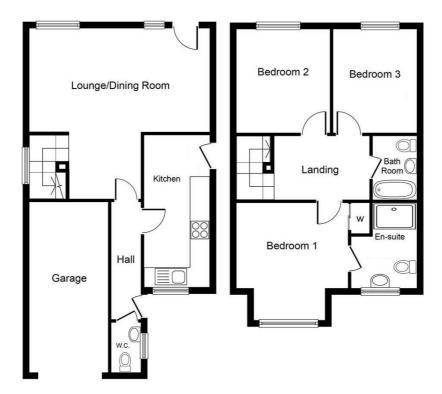

### **Property Description**

A detached property situated in a most popular location offering accommodation comprising an open plan lounge/diner, fitted kitchen, guest W.C, three double bedrooms, en-suite shower room, family bathroom, South/Westerly facing rear garden, garage and driveway parking

#### **Rooms & Measurements**

Fitted Kitchen to Front 4.42m x 1.91m (14'6" x 6'3")

Open Plan Lounge/Diner to Rear 5.56m max x 5.05m max (18'3" max x 16'7" max)

Bedroom One to Front 3.51m x 3.45m max (11'6" x 11'4" max)

En-Suite Shower Room to Front 2.57m max x 1.02m min (8'5" max x 3'4" min)

Bedroom Two to Rear 3.15m x 2.9m (10'4" x 9'6")

Bedroom Three to Rear 3.15m x 2.51m (10'4" x 8'3")

Family Bathroom to Side 1.75m x 1.65m (5'9" x 5'5")