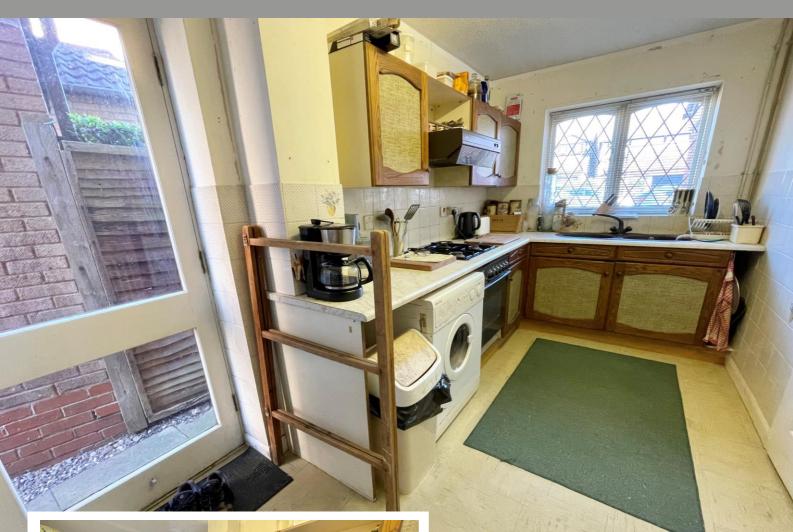

### **Property Description**

A detached property situated in a most popular location offering accommodation comprising an open plan lounge/diner, fitted kitchen, guest W.C, three double bedrooms, en-suite shower room, family bathroom, South/Westerly facing rear garden, garage and driveway parking

#### **Rooms & Measurements**

Fitted Kitchen to Front 4.42m x 1.91m (14'6" x 6'3")

Open Plan Lounge/Diner to Rear 5.56m max x 5.05m max (18'3" max x 16'7" max)

Bedroom One to Front 3.51m x 3.45m max (11'6" x 11'4" max)