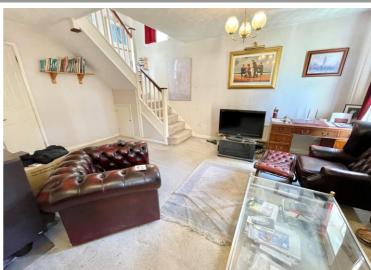

### **Property Description**

A detached property situated in a most popular location offering accommodation comprising an open plan lounge/diner, fitted kitchen, guest W.C, three double bedrooms, en-suite shower room, family bathroom, South/Westerly facing rear garden, garage and driveway parking

#### **Rooms & Measurements**

Fitted Kitchen to Front 4.42m x 1.91m (14'6" x 6'3")

Open Plan Lounge/Diner to Rear 5.56m max x 5.05m max (18'3" max x 16'7" max)

Bedroom One to Front 3.51m x 3.45m max (11'6" x 11'4" max)