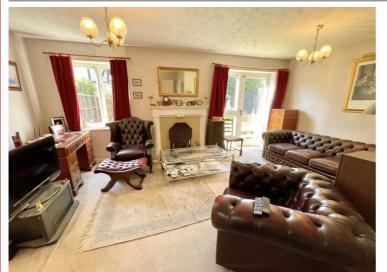

### **Property Description**

A detached property situated in a most popular location offering accommodation comprising an open plan lounge/diner, fitted kitchen, guest W.C, three double bedrooms, en-suite shower room, family bathroom, South/Westerly facing rear garden, garage and driveway parking

#### **Rooms & Measurements**

Fitted Kitchen to Front 4.42m x 1.91m (14'6" x 6'3")

Open Plan Lounge/Diner to Rear 5.56m max x 5.05m max (18'3" max x 16'7" max)

Bedroom One to Front 3.51m x 3.45m max (11'6" x 11'4" max)