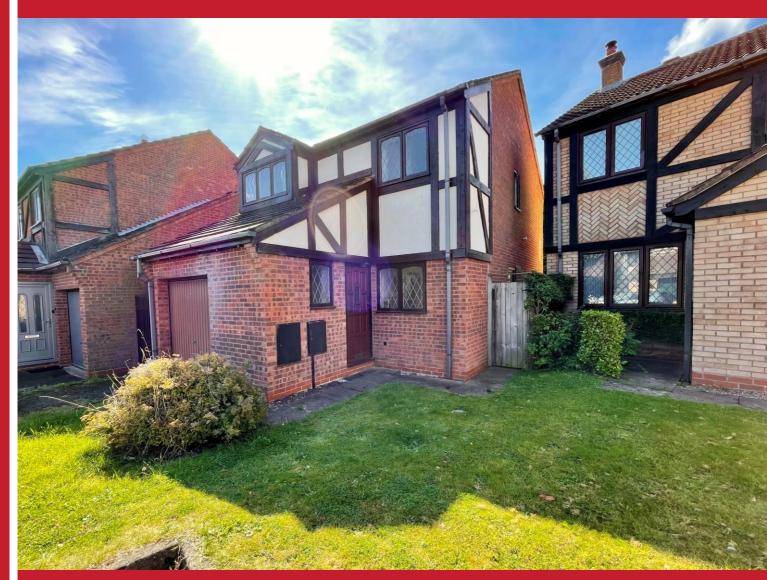

# Tilesford Close

#### • A Three Double Bedroom Detached Property

- Fitted Kitchen & Open Plan Lounge/Diner
- South/Westerly Facing Rear Garden
- En-Suite Shower Room

## Monkspath, Solihull

### **Property Description**

A detached property situated in a most popular location offering accommodation comprising an open plan lounge/diner, fitted kitchen, guest W.C, three double bedrooms, en-suite shower room, family bathroom, South/Westerly facing rear garden, garage and driveway parking