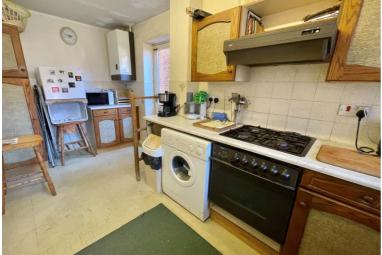

#### **Rooms & Measurements**

Fitted Kitchen to Front 4.42m x 1.91m (14'6" x 6'3")

Open Plan Lounge/Diner to Rear 5.56m max x 5.05m max (18'3" max x 16'7" max)

Bedroom One to Front 3.51m x 3.45m max (11'6" x 11'4" max)