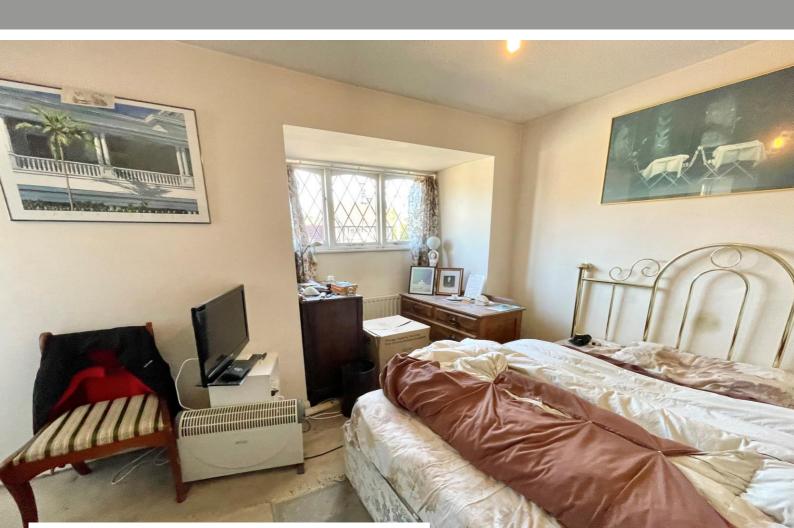

#### **Rooms & Measurements**

Fitted Kitchen to Front 4.42m x 1.91m (14'6" x 6'3")

Open Plan Lounge/Diner to Rear 5.56m max x 5.05m max (18'3" max x 16'7" max)

Bedroom One to Front 3.51m x 3.45m max (11'6" x 11'4" max)