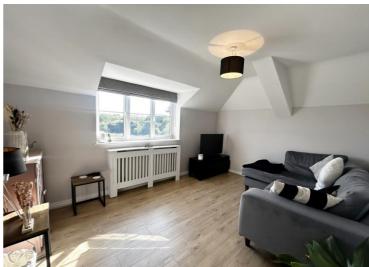

## **Property Description**

A beautifully presented top floor apartment situated in a discreet cul-de-sac location with open views to rear and benefiting from no upward chain. Offering accommodation comprising lounge, re-fitted breakfast kitchen, master bedroom with en-suite shower room, second bedrooms, modern bathroom, one allocated parking space and visitors parking

Lounge 4.24m x 3.07m (13'11" x 10'1")

Dual Aspect Re-Fitted Breakfast Kitchen 4.72m x 2.29m (15'6" x 7'6")

Bedroom One 4.95m max x 3.73m max (16'3" max x 12'3" max)

En-Suite Shower Room

Bedroom Two 2.97m x 2.16m (9'9" x 7'1")