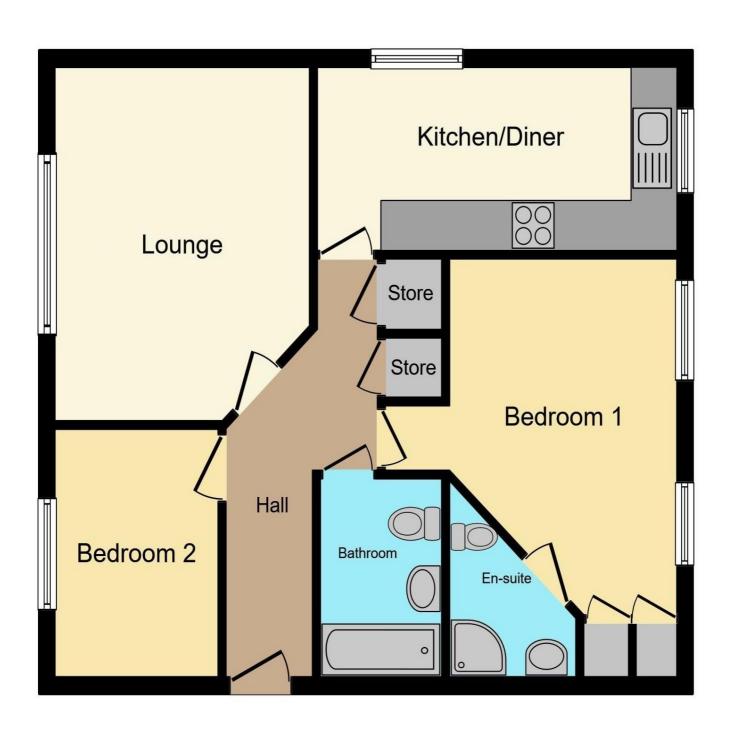

Lounge 4.24m x 3.07m (13'11" x 10'1")

Dual Aspect Re-Fitted Breakfast Kitchen 4.72m x 2.29m (15'6" x 7'6")

Bedroom One 4.95m max x 3.73m max (16'3" max x 12'3" max)

En-Suite Shower Room

Bedroom Two 2.97m x 2.16m (9'9" x 7'1")