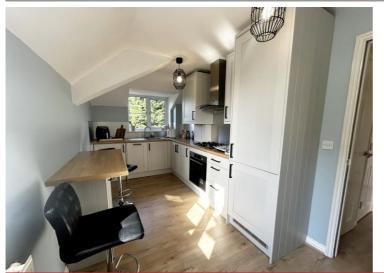

## **Property Description**

A beautifully presented top floor apartment situated in a discreet cul-de-sac location with open views to rear and benefiting from no upward chain. Offering accommodation comprising lounge, re-fitted breakfast kitchen, master bedroom with en-suite shower room, second bedrooms, modern bathroom, one allocated parking space and visitors parking

Lounge 4.24m x 3.07m (13'11" x 10'1")

Dual Aspect Re-Fitted Breakfast Kitchen 4.72m x 2.29m (15'6" x 7'6")

Bedroom One 4.95m max x 3.73m max (16'3" max x 12'3" max)

En-Suite Shower Room

Bedroom Two 2.97m x 2.16m (9'9" x 7'1")