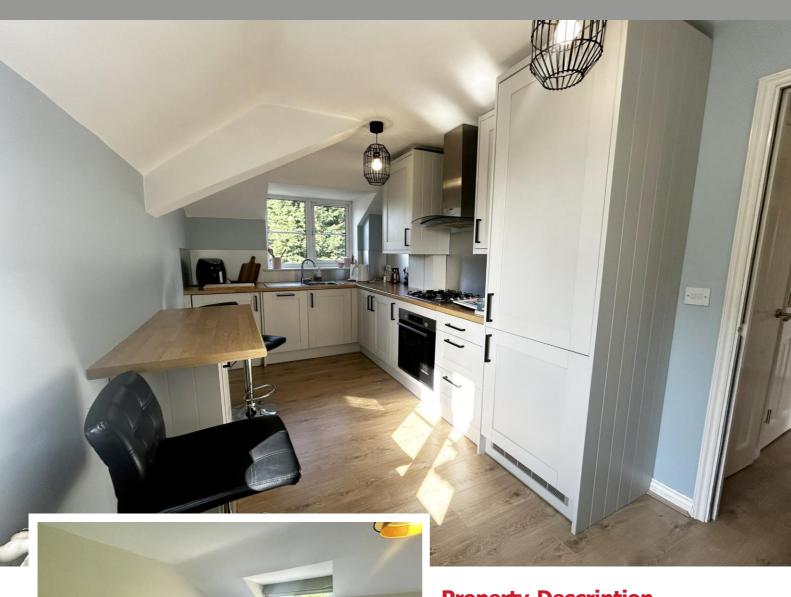

## **Property Description**

A beautifully presented top floor apartment situated in a discreet cul-de-sac location with open views to rear and benefiting from no upward chain. Offering accommodation comprising lounge, re-fitted breakfast kitchen, master bedroom with en-suite shower room, second bedrooms, modern bathroom, one allocated parking space and visitors parking

Lounge 4.24m x 3.07m (13'11" x 10'1")

Dual Aspect Re-Fitted Breakfast Kitchen 4.72m x 2.29m (15'6" x 7'6")

Bedroom One 4.95m max x 3.73m max (16'3" max x 12'3" max)

En-Suite Shower Room

Bedroom Two 2.97m x 2.16m (9'9" x 7'1")