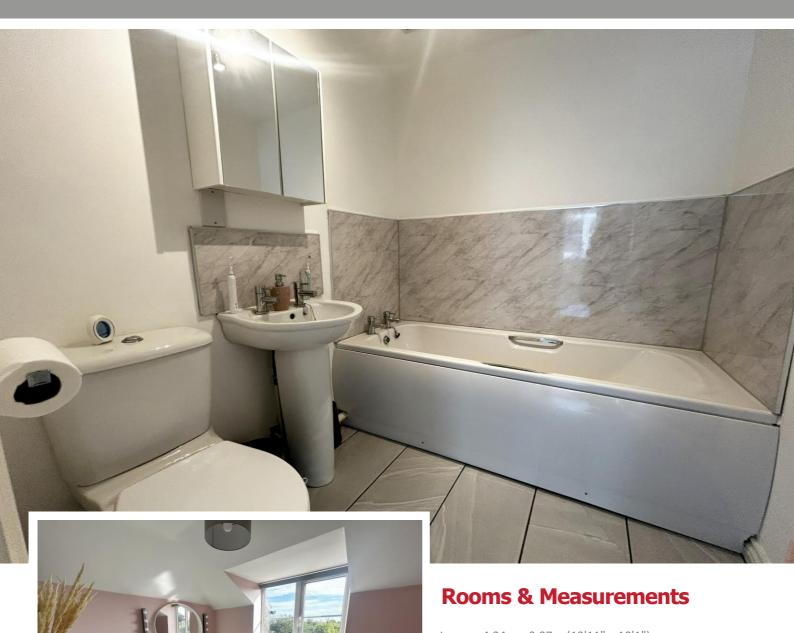

## **Priory Gardens**

Hall Green, Birmingham

- A Beautifully Presented Two Bedroom Top Floor Apartment
- Re-Fitted Breakfast Kitchen
- En-Suite Shower Room & Bathroom
- Allocated Parking Space & Visitors Parking

£160,000

- Current EPC Rating C
- Current Council Tax Band B







## **Property Description**

A beautifully presented top floor apartment situated in a discreet cul-de-sac location with open views to rear and benefiting from no upward chain. Offering accommodation comprising lounge, re-fitted breakfast kitchen, master bedroom with en-suite shower room, second bedrooms, modern bathroom, one allocated parking space and visitors parking





Lounge 4.24m x 3.07m (13'11" x 10'1")

Dual Aspect Re-Fitted Breakfast Kitchen 4.72m x 2.29m (15'6" x 7'6")

Bedroom One 4.95m max x 3.73m max (16'3" max x 12'3" max)

En-Suite Shower Room

Bedroom Two 2.97m x 2.16m (9'9" x 7'1")

Modern Family Bathroom

## Tenure

We are advised by the vendor that the property is leasehold with approx. 103 years remaining on the lease, a service charge of approx. £1,600 per annum and a ground rent of approx. £100 per annum. We would advise all interested parties to obtain verification through their own solicitor or legal representative.

EPC supplied by Vendor. Current council tax band -B