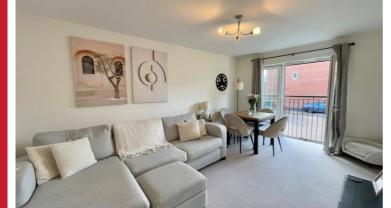

• Lounge/Diner with Juliet Balcony

Current Council Tax Band - C

• Allocated Parking Space & Visitor Parking

A beautifully presented first floor apartment situated in a delightful semi-rural cul-de-sac location. The property benefits from open views to rear and offers accommodation comprising an attractive lounge/diner with Juliet balcony, modern fitted kitchen, two double bedrooms, en-suite shower room, further bathroom, well maintained communal gardens, an allocated parking space, visitor parking & additional private roadside parking

## **Rooms & Measurements**

Open Plan Lounge/Diner to Front 4.78m x 3.23m (15'8" x 10'7")

Modern Fitted Kitchen to Front 2.9m x 2.01m (9'6" x 6'7")

Master Bedroom to Rear 5.23m max x 3.12m max (17'2" max x 10'3" max)