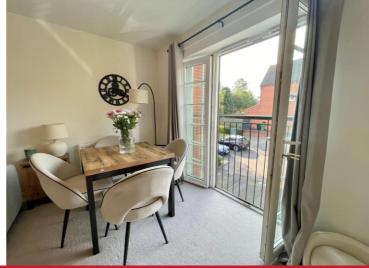

• Lounge/Diner with Juliet Balcony

Current Council Tax Band - C

• Allocated Parking Space & Visitor Parking

A beautifully presented first floor apartment situated in a delightful semi-rural cul-de-sac location. The property benefits from open views to rear and offers accommodation comprising an attractive lounge/diner with Juliet balcony, modern fitted kitchen, two double bedrooms, en-suite shower room, further bathroom, well maintained communal gardens, an allocated parking space, visitor parking & additional private roadside parking

## **Rooms & Measurements**

Open Plan Lounge/Diner to Front 4.78m x 3.23m (15'8" x 10'7")

Modern Fitted Kitchen to Front 2.9m x 2.01m (9'6" x 6'7")

Master Bedroom to Rear 5.23m max x 3.12m max (17'2" max x 10'3" max)