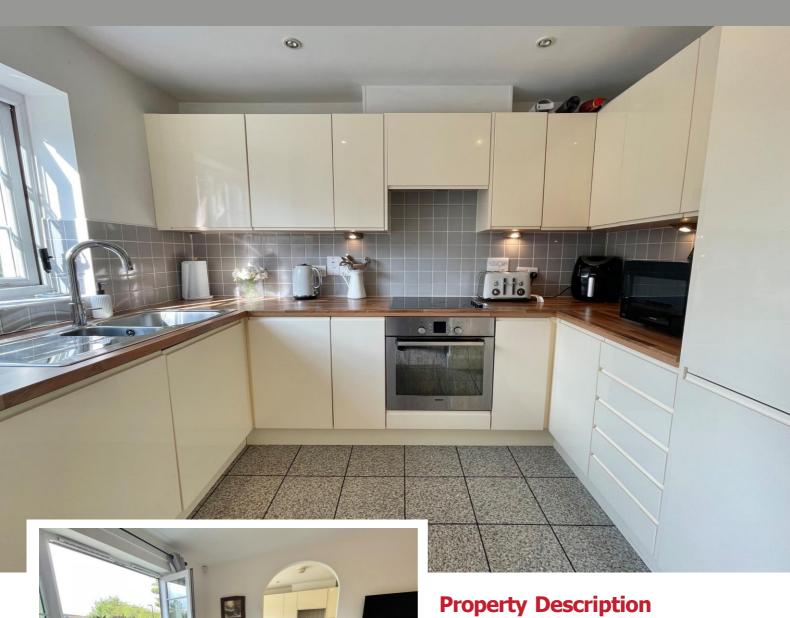

## Beech House, Fulford Close

Wythall, Birmingham

• A Beautifully Presented Two Double Bedroom First Floor Apartment

£200,000

- Re-Fitted Kitchen, Guest Bathroom & En-Suite Shower Room
- Current EPC Rating C

## **Rooms & Measurements**

Open Plan Lounge/Diner to Front 4.78m x 3.23m (15'8" x 10'7")

Modern Fitted Kitchen to Front 2.9m x 2.01m (9'6" x 6'7")

Master Bedroom to Rear 5.23m max x 3.12m max (17'2" max x 10'3" max)