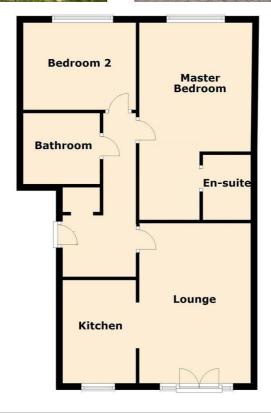

## **Rooms & Measurements**

Open Plan Lounge/Diner to Front 4.78m x 3.23m (15'8" x 10'7")

Modern Fitted Kitchen to Front 2.9m x 2.01m (9'6" x 6'7")

Master Bedroom to Rear 5.23m max x 3.12m max (17'2" max x 10'3" max)

Modern En-Suite Shower Room 1.96m x 1.35m (6'5" x 4'5")

Bedroom Two to Rear 3.25m x 2.51m (10'8" x 8'3")

Modern Guest Bathroom 2.16m x 1.85m (7'1" x 6'1")