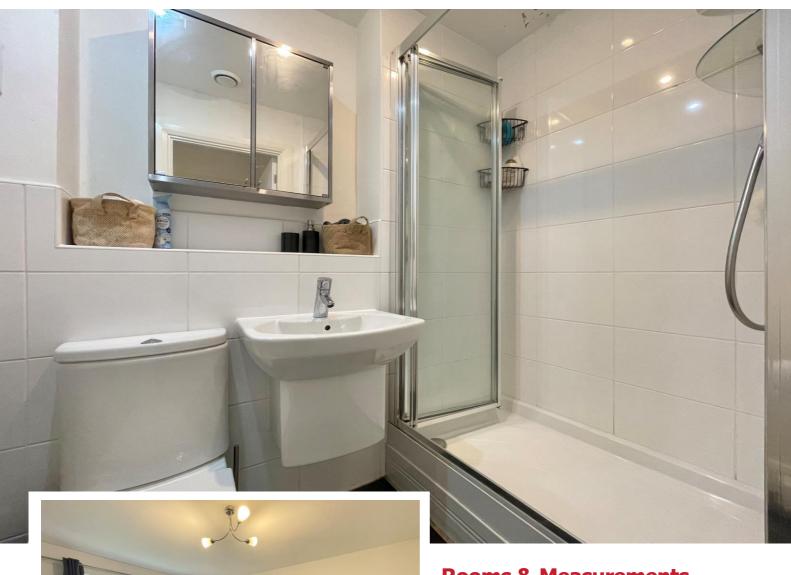

Modern En-Suite Shower Room 1.96m x 1.35m (6'5" x 4'5")

Bedroom Two to Rear 3.25m x 2.51m (10'8" x 8'3")

Modern Guest Bathroom 2.16m x 1.85m (7'1" x 6'1")