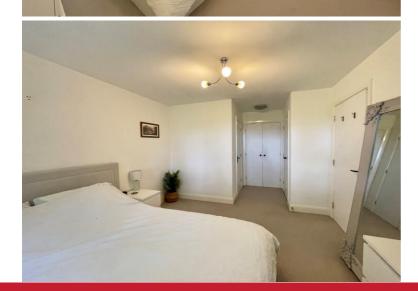

## **Rooms & Measurements**

Open Plan Lounge/Diner to Front 4.78m x 3.23m (15'8" x 10'7")

Modern Fitted Kitchen to Front 2.9m x 2.01m (9'6" x 6'7")

Master Bedroom to Rear 5.23m max x 3.12m max (17'2" max x 10'3" max)