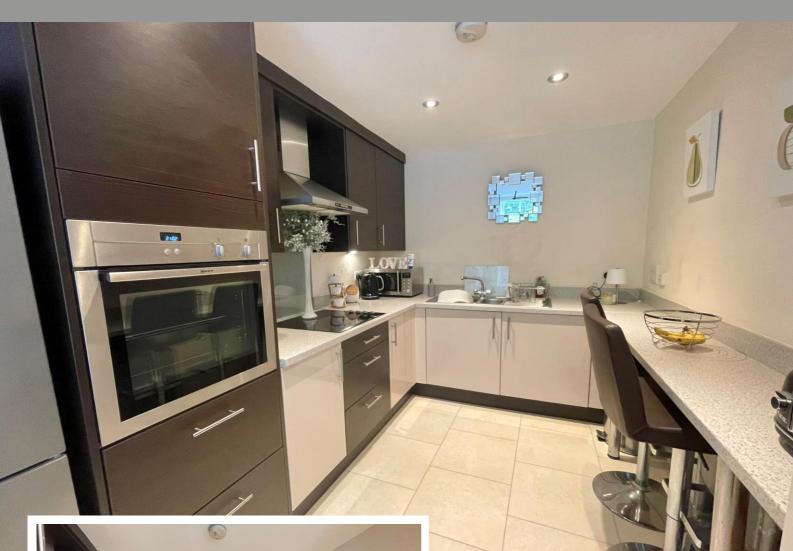

A beautifully presented ground floor apartment situated in a most convenient location and offering accommodation comprising a spacious lounge, modern fitted kitchen, two double bedrooms, modern bathroom, two allocated parking spaces, communal gardens and no upward chain

#### **Rooms & Measurements**

Spacious Lounge 4.01m x 3.89m (13'2" x 12'9")

Modern Fitted Kitchen 2.51m x 2.29m (8'3" x 7'6")

Bedroom One 2.51m x 2.31m (8'3" x 7'7")

Dual Aspect Bedroom Two 2.54m x 2.54m (8'4" x 8'4")