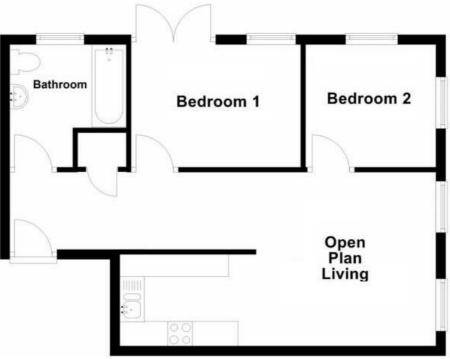

#### **Rooms & Measurements**

Spacious Lounge 4.01m x 3.89m (13'2" x 12'9")

Modern Fitted Kitchen 2.51m x 2.29m (8'3" x 7'6")

Bedroom One 2.51m x 2.31m (8'3" x 7'7")

Dual Aspect Bedroom Two 2.54m x 2.54m (8'4" x 8'4")

Modern Bathroom 2.57m x 2.54m (8'5" x 8'4")