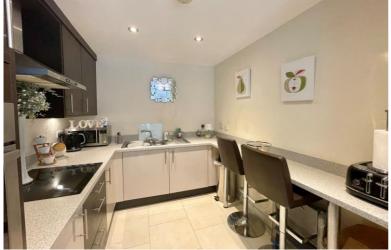

A beautifully presented ground floor apartment situated in a most convenient location and offering accommodation comprising a spacious lounge, modern fitted kitchen, two double bedrooms, modern bathroom, two allocated parking spaces, communal gardens and no upward chain

#### **Rooms & Measurements**

Spacious Lounge 4.01m x 3.89m (13'2" x 12'9")

Modern Fitted Kitchen 2.51m x 2.29m (8'3" x 7'6")

Bedroom One 2.51m x 2.31m (8'3" x 7'7")

Dual Aspect Bedroom Two 2.54m x 2.54m (8'4" x 8'4")