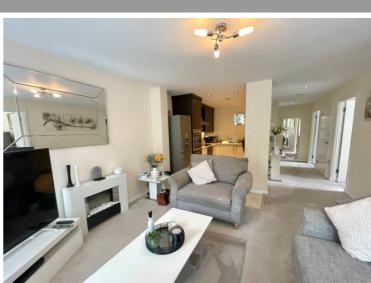

A beautifully presented ground floor apartment situated in a most convenient location and offering accommodation comprising a spacious lounge, modern fitted kitchen, two double bedrooms, modern bathroom, two allocated parking spaces, communal gardens and no upward chain

#### **Rooms & Measurements**

Spacious Lounge 4.01m x 3.89m (13'2" x 12'9")

Modern Fitted Kitchen 2.51m x 2.29m (8'3" x 7'6")

Bedroom One 2.51m x 2.31m (8'3" x 7'7")

Dual Aspect Bedroom Two 2.54m x 2.54m (8'4" x 8'4")