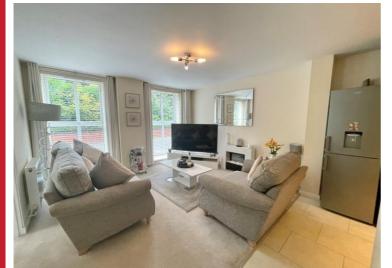

A beautifully presented ground floor apartment situated in a most convenient location and offering accommodation comprising a spacious lounge, modern fitted kitchen, two double bedrooms, modern bathroom, two allocated parking spaces, communal gardens and no upward chain

#### **Rooms & Measurements**

Spacious Lounge 4.01m x 3.89m (13'2" x 12'9")

Modern Fitted Kitchen 2.51m x 2.29m (8'3" x 7'6")

Bedroom One 2.51m x 2.31m (8'3" x 7'7")

Dual Aspect Bedroom Two 2.54m x 2.54m (8'4" x 8'4")