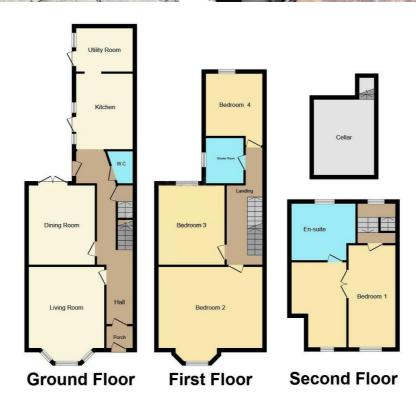

## **Rooms & Measurements**

Reception Room One to Front 5m x 3.99m (16'5" x 13'1")

Reception Room Two to Rear 4.19m x 3.51m (13'9" x 11'6")

Re-Fitted Breakfast Kitchen 3.99m x 3m (13'1" x 9'10")

Utility Room 3m x 2.31m (9'10" x 7'7")

Bedroom Two to Front 5m max x 4.9m max (16'5" max x 16'1" max)

Bedroom Three to Rear 4.19m x 3.51m (13'9" x 11'6")

Bedroom Four to Rear 3.81m x 3m (12'6" x 9'10")

Master Bedroom to Front 5.41m x 2.39m (17'9" x 7'10")

Dressing Room to Front 4.5m x 3m (14'9" x 9'10")

Cellar 3.99m x 3.15m (13'1" x 10'4")