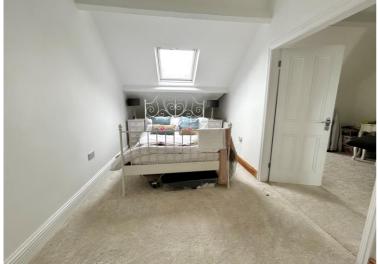

Bedroom Two to Front 5m max x 4.9m max (16'5" max x 16'1" max)

Bedroom Three to Rear 4.19m x 3.51m (13'9" x 11'6")

Bedroom Four to Rear 3.81m x 3m (12'6" x 9'10")

Master Bedroom to Front 5.41m x 2.39m (17'9" x 7'10")

Dressing Room to Front 4.5m x 3m (14'9" x 9'10")

Cellar 3.99m x 3.15m (13'1" x 10'4")