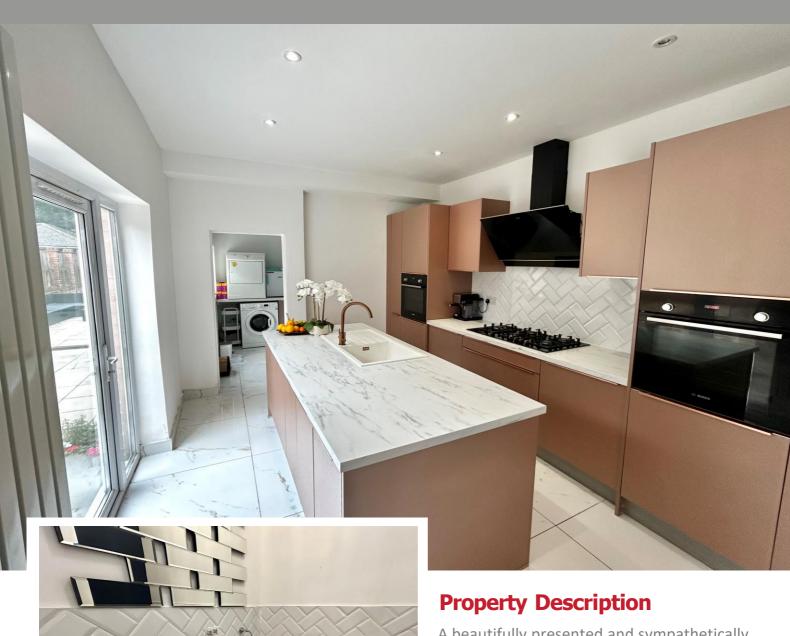

## £500,000

- Current EPC Rating D
- Current Council Tax Band D

A beautifully presented and sympathetically restored semi-detached family home situated in a sought after road close to many local amenities. Offering spacious accommodation comprising a welcoming entrance hallway with Minton flooring, two reception rooms with LVT flooring and feature fireplaces, a lovely re-fitted breakfast kitchen and utility room, a useful guest W.C and cellar access. On the first floor there are three double bedrooms and a stylish re-fitted family shower room, and on the top floor there is a fantastic master suite with a double bedroom, spacious dressing room and a superb re-fitted four piece en-suite bathroom. Externally there is a lovely private rear garden with access to a large brick built home office/gym and ample driveway parking

## **Rooms & Measurements**

Reception Room One to Front 5m x 3.99m (16'5" x 13'1")

Reception Room Two to Rear 4.19m x 3.51m (13'9" x 11'6")

Re-Fitted Breakfast Kitchen 3.99m x 3m (13'1" x 9'10")

Utility Room 3m x 2.31m (9'10" x 7'7")