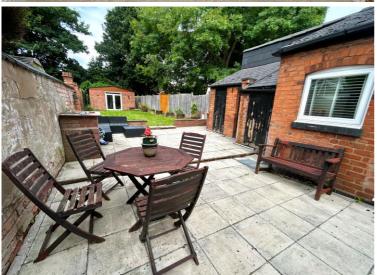

## £500,000

- Current EPC Rating D
- Current Council Tax Band D

A beautifully presented and sympathetically restored semi-detached family home situated in a sought after road close to many local amenities. Offering spacious accommodation comprising a welcoming entrance hallway with Minton flooring, two reception rooms with LVT flooring and feature fireplaces, a lovely re-fitted breakfast kitchen and utility room, a useful guest W.C and cellar access. On the first floor there are three double bedrooms and a stylish re-fitted family shower room, and on the top floor there is a fantastic master suite with a double bedroom, spacious dressing room and a superb re-fitted four piece en-suite bathroom. Externally there is a lovely private rear garden with access to a large brick built home office/gym and ample driveway parking