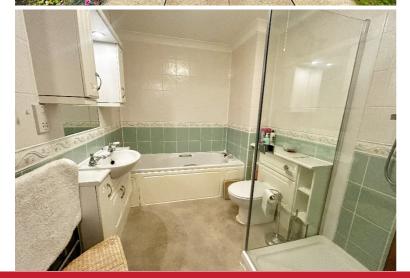

## **Property Description**

A conveniently situated second floor retirement apartment set within in a popular development benefiting from no upward chain. The apartment offers accommodation comprising a private entrance hall, lounge/diner, fitted kitchen, double bedroom and bathroom

## **Rooms & Measurements**

Entrance Hall

Lounge/Diner - 5.89m x 3.48m (19'4" x 11'5")

Kitchen

Double Bedroom - 2.77m x 5.49m (9'1" x 18'0")

Bathroom