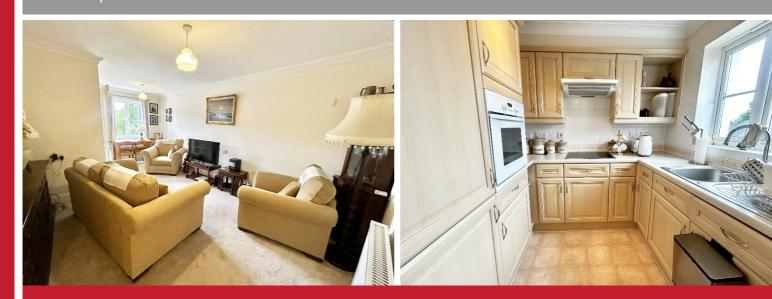

## **Property Description**

A conveniently situated second floor retirement apartment set within in a popular development benefiting from no upward chain. The apartment offers accommodation comprising a private entrance hall, lounge/diner, fitted kitchen, double bedroom and bathroom

## **Rooms & Measurements**

Entrance Hall

Lounge/Diner - 5.89m x 3.48m (19'4" x 11'5")

Kitchen

Double Bedroom - 2.77m x 5.49m (9'1" x 18'0")

Bathroom