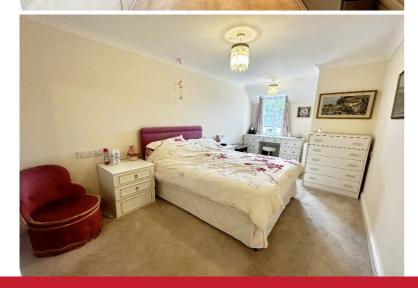

## **Property Description**

A conveniently situated second floor retirement apartment set within in a popular development benefiting from no upward chain. The apartment offers accommodation comprising a private entrance hall, lounge/diner, fitted kitchen, double bedroom and bathroom

## **Rooms & Measurements**

Entrance Hall

Lounge/Diner - 5.89m x 3.48m (19'4" x 11'5")

Kitchen

Double Bedroom - 2.77m x 5.49m (9'1" x 18'0")

Bathroom