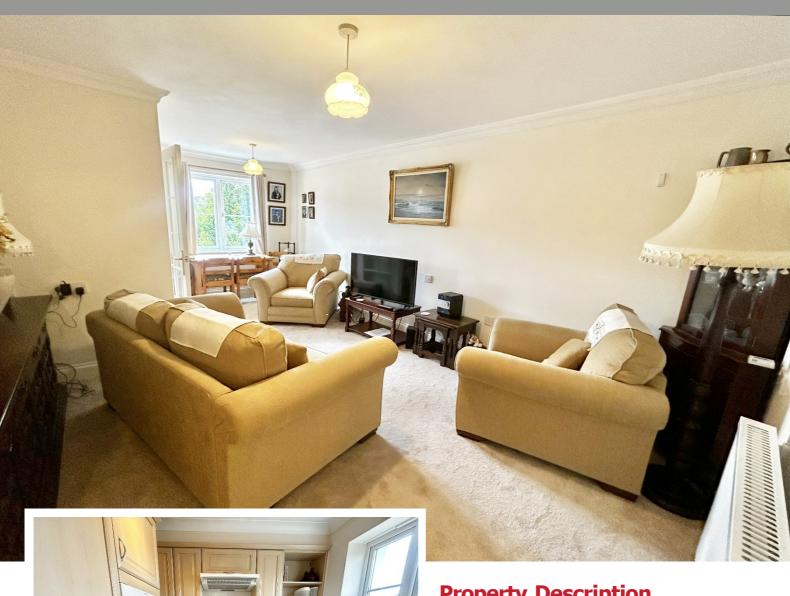

## **Property Description**

A conveniently situated second floor retirement apartment set within in a popular development benefiting from no upward chain. The apartment offers accommodation comprising a private entrance hall, lounge/diner, fitted kitchen, double bedroom and bathroom

## **Rooms & Measurements**

Entrance Hall

Lounge/Diner - 5.89m x 3.48m (19'4" x 11'5")

Kitchen

Double Bedroom - 2.77m x 5.49m (9'1" x 18'0")

Bathroom