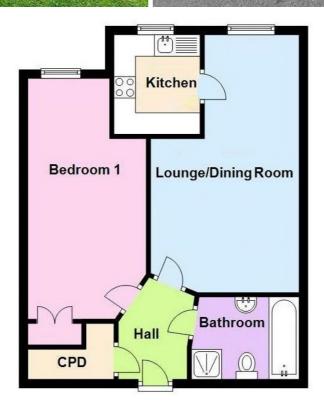

## **Rooms & Measurements**

Entrance Hall

Lounge/Diner - 5.89m x 3.48m (19'4" x 11'5")

Kitchen

Double Bedroom - 2.77m x 5.49m (9'1" x 18'0")

Bathroom