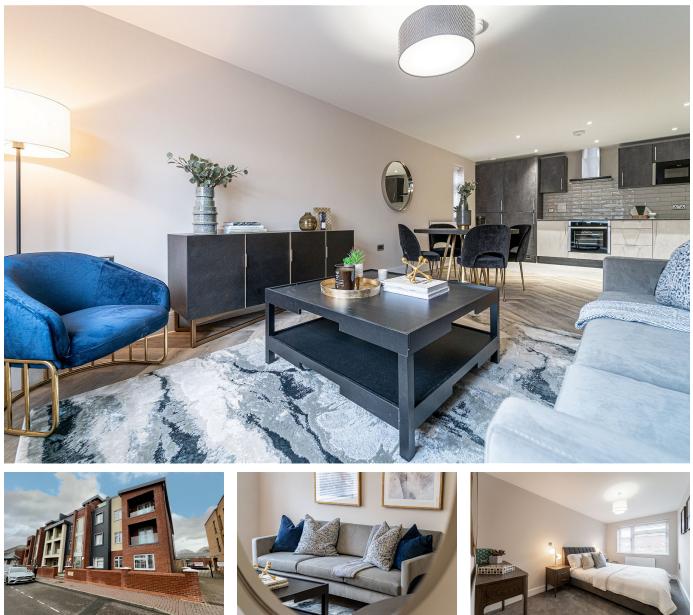

## Sir Robert Peel Court, Stratford Road, Shirley

£232,500

🍋 2 🏪 1 🚘 1

A well presented first floor apartment currently within Tudor Grange Academy catchment with no upward chain, two bedrooms, electric gates to allocated parking, secure video entry, lift, open plan lounge diner & kitchen with balcony, contemporary bathroom and gas central heating. First 6 Months Service Charge Paid.

## **Key Features**

- A Well Presented First Floor Apartment
- Open Plan Lounge Diner & Fully Equipped Kitchen With Balcony
- Electric Gates To Allocated Parking
- Secure Video Entry
- First 6 Months Service Charge Paid. No Upward Chain

- Two Bedrooms
- Contemporary Bathroom
- Balcony and Lift To All Floors
- Gas Central Heating & Double Glazing
- Currently Within Tudor Grange Academy Catchment

3 Union Road, Shirley, Solihull B90 3BT

sales • new homes • land • commercial • mortgages • auction