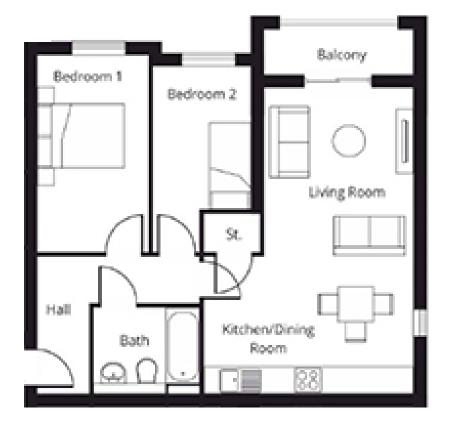

## Sir Robert Peel Court, Stratford Road, Shirley

£232,500

🍋 2 🏪 1 🚘 1

A well presented first floor apartment currently within Tudor Grange Academy catchment with no upward chain, two bedrooms, electric gates to allocated parking, secure video entry, lift, open plan lounge diner & kitchen with balcony, contemporary bathroom and gas central heating. First 6 Months Service Charge Paid.

- Two Bedrooms
- Contemporary Bathroom
- Balcony and Lift To All Floors
- Gas Central Heating & Double Glazing
- Currently Within Tudor Grange Academy Catchment

3 Union Road, Shirley, Solihull B90 3BT

sales • new homes • land • commercial • mortgages • auction