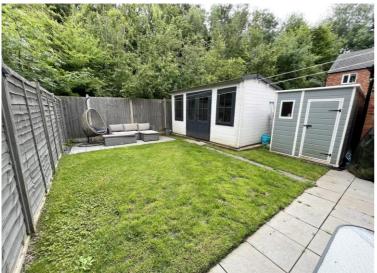

## **Property Description**

A beautifully presented and recently constructed semi-detached family situated in a most convenient location close to Kings Norton Green. The property benefits from no onward chain and is set back from the road behind a block paved driveway with a canopy porch leading into the entrance hallway. From here there is access to a useful guest W.C and through to a lovely lounge. A further door leads into a superb lounge/diner with a feature panelled wall and French doors leading to the rear garden. On the first floor there are three bedrooms, a modern en-suite shower room and a modern family bathroom. To the rear of the property there is a secluded landscaped garden with access to a versatile purpose built home office/bar.