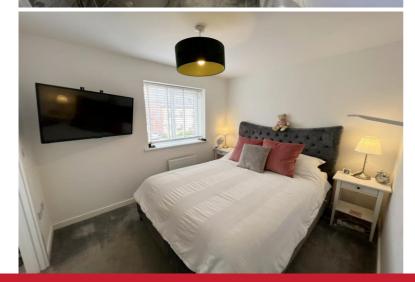

Spacious Lounge to Front - 5.5m x 3.7m (18'0" x 12'1")

Kitchen/Diner to Rear - 4.7m x 3.1m (15'5" x 10'2")

Guest W.C

Bedroom One to Front – 3.5m max x 3.1m max (11'5" max x 10'2" max)

En-Suite Shower Room