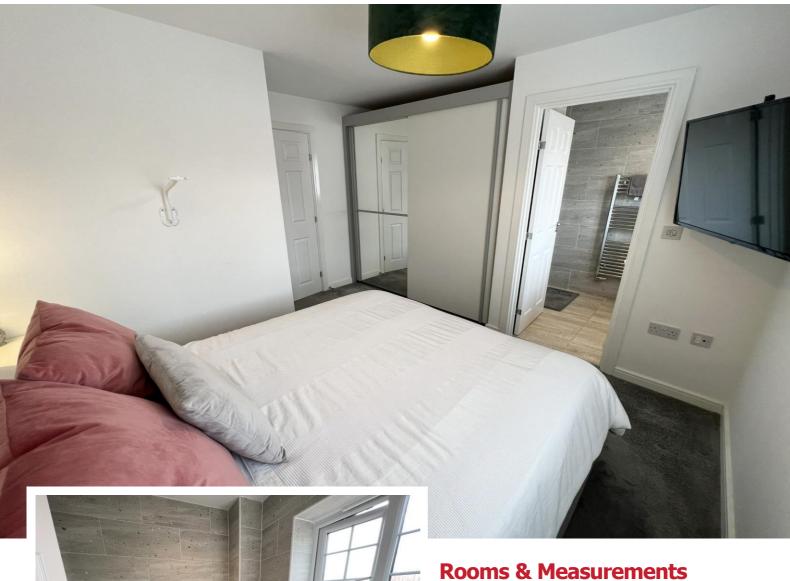

Spacious Lounge to Front - 5.5m x 3.7m (18'0" x 12'1")

Kitchen/Diner to Rear - 4.7m x 3.1m (15'5" x 10'2")

Guest W.C

Bedroom One to Front – 3.5m max x 3.1m max (11'5" max x 10'2" max)

En-Suite Shower Room