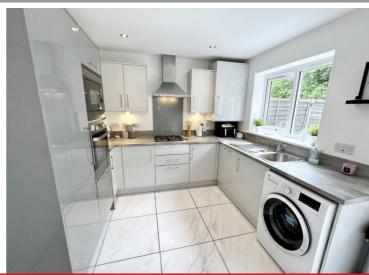

Spacious Lounge to Front - 5.5m x 3.7m (18'0" x 12'1")

Kitchen/Diner to Rear - 4.7m x 3.1m (15'5" x 10'2")

Guest W.C

Bedroom One to Front – 3.5m max x 3.1m max (11'5" max x 10'2" max)

En-Suite Shower Room