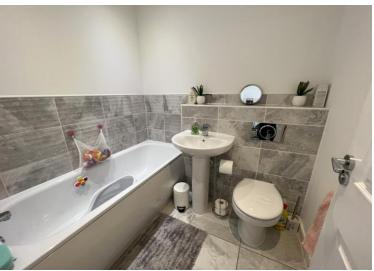

Bedroom Two to Rear - 3.8m x 2.7m (12'5" x 8'10")

Bedroom Three to Rear - 3.2m x 1.9m (10'5" x 6'2")

Family Bathroom