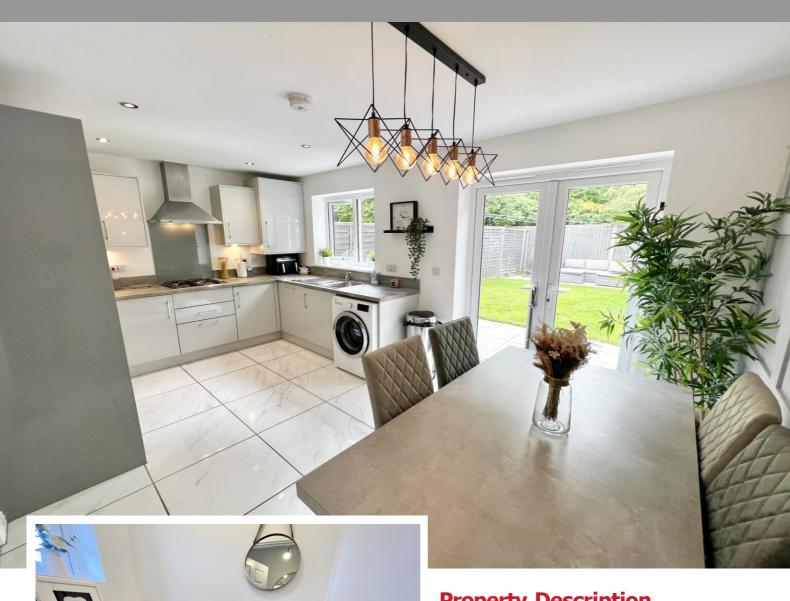

## **Property Description**

A beautifully presented and recently constructed semi-detached family situated in a most convenient location close to Kings Norton Green. The property benefits from no onward chain and is set back from the road behind a block paved driveway with a canopy porch leading into the entrance hallway. From here there is access to a useful guest W.C and through to a lovely lounge. A further door leads into a superb lounge/diner with a feature panelled wall and French doors leading to the rear garden. On the first floor there are three bedrooms, a modern en-suite shower room and a modern family bathroom. To the rear of the property there is a secluded landscaped garden with access to a versatile purpose built home office/bar.

Spacious Lounge to Front - 5.5m x 3.7m (18'0" x 12'1")

Kitchen/Diner to Rear - 4.7m x 3.1m (15'5" x 10'2")

Guest W.C

Bedroom One to Front – 3.5m max x 3.1m max (11'5" max x 10'2" max)

En-Suite Shower Room