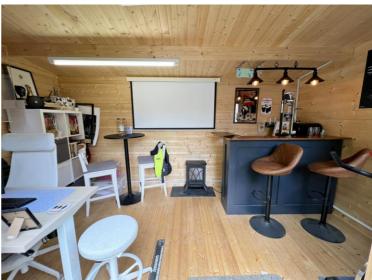

## **Property Description**

A beautifully presented and recently constructed semi-detached family situated in a most convenient location close to Kings Norton Green. The property benefits from no onward chain and is set back from the road behind a block paved driveway with a canopy porch leading into the entrance hallway. From here there is access to a useful guest W.C and through to a lovely lounge. A further door leads into a superb lounge/diner with a feature panelled wall and French doors leading to the rear garden. On the first floor there are three bedrooms, a modern en-suite shower room and a modern family bathroom. To the rear of the property there is a secluded landscaped garden with access to a versatile purpose built home office/bar.