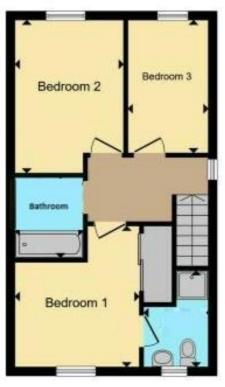

Spacious Lounge to Front - 5.5m x 3.7m (18'0" x 12'1")

Kitchen/Diner to Rear - 4.7m x 3.1m (15'5" x 10'2")

Guest W.C

Bedroom One to Front – 3.5m max x 3.1m max (11'5" max x 10'2" max)

En-Suite Shower Room

Bedroom Two to Rear - 3.8m x 2.7m (12'5" x 8'10")

Bedroom Three to Rear - 3.2m x 1.9m (10'5" x 6'2")

Family Bathroom