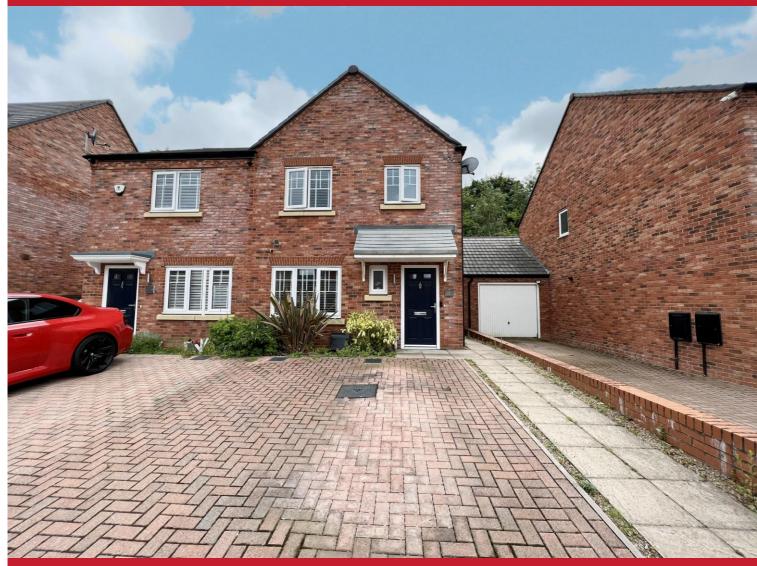

## **Property Description**

A beautifully presented and recently constructed semi-detached family situated in a most convenient location close to Kings Norton Green. The property benefits from no onward chain and is set back from the road behind a block paved driveway with a canopy porch leading into the entrance hallway. From here there is access to a useful guest W.C and through to a lovely lounge. A further door leads into a superb lounge/diner with a feature panelled wall and French doors leading to the rear garden. On the first floor there are three bedrooms, a modern en-suite shower room and a modern family bathroom. To the rear of the property there is a secluded landscaped garden with access to a versatile purpose built home office/bar.