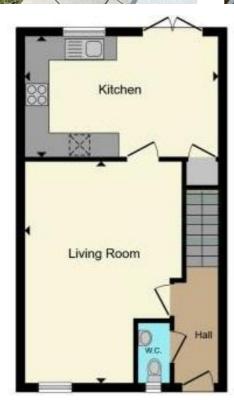

Spacious Lounge to Front - 5.5m x 3.7m (18'0" x 12'1")

Kitchen/Diner to Rear - 4.7m x 3.1m (15'5" x 10'2")

Guest W.C

Bedroom One to Front – 3.5m max x 3.1m max (11'5" max x 10'2" max)

En-Suite Shower Room

Bedroom Two to Rear - 3.8m x 2.7m (12'5" x 8'10")

Bedroom Three to Rear - 3.2m x 1.9m (10'5" x 6'2")

Family Bathroom