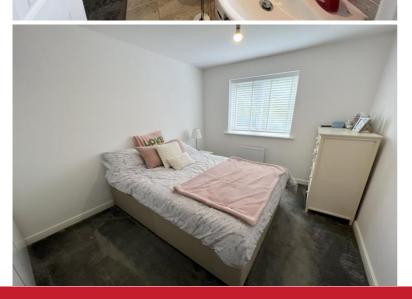

Bedroom Two to Rear - 3.8m x 2.7m (12'5" x 8'10")

Bedroom Three to Rear - 3.2m x 1.9m (10'5" x 6'2")

Family Bathroom