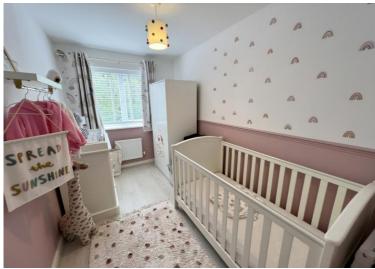

Bedroom Two to Rear - 3.8m x 2.7m (12'5" x 8'10")

Bedroom Three to Rear - 3.2m x 1.9m (10'5" x 6'2")

Family Bathroom