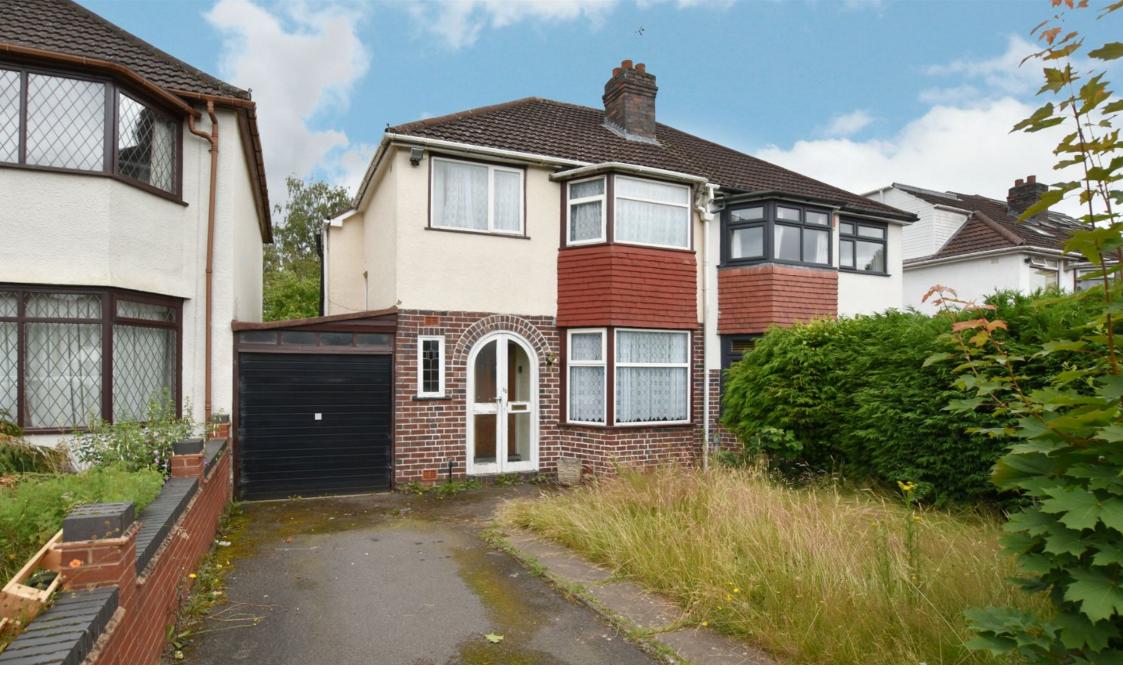

## Sherwood Road, Hall Green

## Offers Over £325,000

**▶** 3 **▲** 1 **▲** 2

- A Spacious Semi-Detached Requiring Modernisation Family Home Throughout
- Two Spacious Reception Rooms
- Guest W.C

- Extended Breakfast Kitchen

- Three Bedrooms
- Spacious Family Bathroom
- South/Westerly Facing Rear Garden
- Side Garage with Utility Area & Driveway Parking
- · Freehold. Council Tax Band -D. EPC Rating - 54.

A spacious and conveniently located semi-detached family home requiring modernisation but benefiting from no upward chain. The property is set back from the road behind a driveway with garden area to side leading into an enclosed porch. The entrance hallway has doors leading off to two spacious reception rooms, an extended breakfast kitchen and a guest W.C. On the first floor there are three bedrooms and a spacious family bathroom. To finish there is a South/Westerly facing rear garden and a useful side garage with utility area.