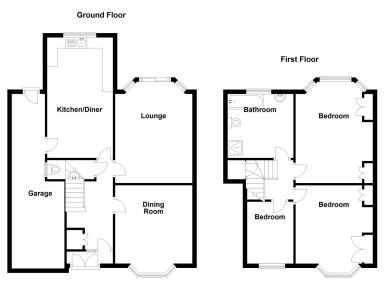

A spacious and conveniently located semi-detached family home requiring modernisation but benefiting from no upward chain. The property is set back from the road behind a driveway with garden area to side leading into an enclosed porch. The entrance hallway has doors leading off to two spacious reception rooms, an extended breakfast kitchen and a guest W.C. On the first floor there are three bedrooms and a spacious family bathroom. To finish there is a South/Westerly facing rear garden and a useful side garage with utility area.

Total area: approx. 127.4 sq. metres (1371.8 sq. feet)

316 Stratford Road, Shirley, Solihull B90 3DN

sales • new homes • land • commercial • mortgages • auction

Registered Company in England and Wales. Company No 03591917 Registered Office: JHS Ltd, 316 Stratford Road, Shirley, Solihull B90 3DN