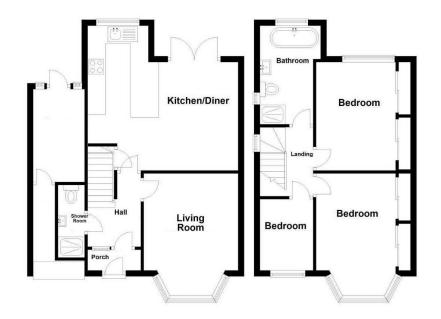

smart-homes.co.uk **0121 744 4144** opt 2 shirley@smart-homes.co.uk

- A Beautifully Presented Family Home
- Open Plan Family Kitchen
- Lounge
- Landscaped Rear Garden
- Storage Room

- Three Bedrooms
- · Luxury Family Bathroom
- Ground Floor Shower Room
- Utility Room
- Driveway Parking

A beautifully presented semi-detached family home situated in a most convenient location and offering accommodation comprising lounge, extended open plan family kitchen/diner, modern ground floor shower room, three bedrooms, spacious modern family bathroom, West facing garden and driveway parking