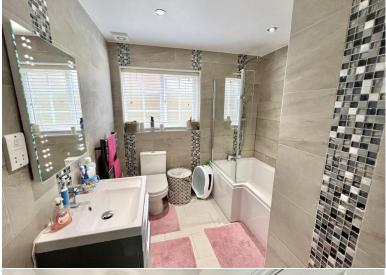

## Modern Family Bathroom to Rear

7' 6" x 7' 2" (2.3m x 2.2m) Being fitted with a three piece modern white suite comprising; P shaped bath with thermostatic shower over and glazed screen, low flush WC and vanity wash hand basin with mixer tap, feature LED mirror, shaver socket, complementary tiling to all walls, tiled flooring, obscure double glazed window to rear, feature ladder style central heating radiator, spot lights to ceiling and extractor.