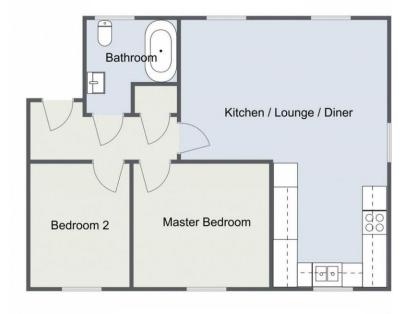

# **Welby Road**

Hall Green, Birmingham, B28 8AZ

An Extremely Well Presented Ground Floor Apartment

• Two Double Bedrooms

• Open Plan Lounge & Modern Kitchen Diner

One Allocated Parking Space

• Within Walking Distance To Hall Green Train Station

# **Property Description**

The property is set back from the road behind a block paved driveway providing one allocated parking space and paved pathway with communal lawns leading to communal entrance door with secure intercom system.

# **Entrance Hallway**

With ceiling light point, central heating radiator, useful storage cupboard, telephone intercom system and doors radiating off to

# L-Shaped Open Plan Lounge Kitchen Diner

### Lounge Area

16'8" x 11'5" (5.1m x 3.5m) With two double glazed windows to rear elevation, central heating radiator and two ceiling light points.

#### Modern Kitchen

10' 2" x 9' 6" (3.1m x 2.9m) Being fitted with a range of high gloss wall, drawer and base units with complementary work surfaces and matching upstands, sink and drainer unit with mixer tap, four ring gas hob with extractor over, glazed splash back and electric oven beneath, integrated washer dryer, integrated fridge freezer, integrated wine cooler, spot lights to ceiling, cupboard housing the Potterton central heating boiler and double glazed windows to the front and side

#### **Bedroom One to Front**

10' 9" x 9' 10" (3.3m x 3.0m) With double glazed window to front elevation, central heating and ceiling light point

#### **Bedroom Two to Front**

9' 10" x 7' 10" (3.0m x 2.4m) With double glazed window to rear elevation, central heating radiator and ceiling light point

## Modern Family Bathroom to Rear

7' 6" x 7' 2" (2.3m x 2.2m) Being fitted with a three piece modern white suite comprising; P shaped bath with thermostatic shower over and glazed screen, low flush WC and vanity wash hand basin with mixer tap, feature LED mirror, shaver socket, complementary tiling to all walls, tiled flooring, obscure double glazed window to rear, feature ladder style central heating radiator, spot lights to ceiling and extractor.