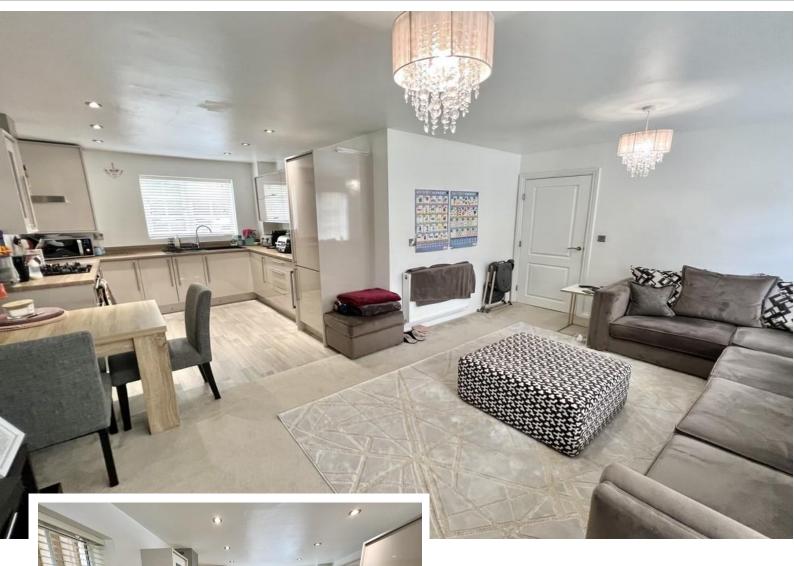

# L-Shaped Open Plan Lounge Kitchen Diner

### Lounge Area

16'8" x 11'5" (5.1m x 3.5m) With two double glazed windows to rear elevation, central heating radiator and two ceiling light points.

#### Modern Kitchen

10' 2" x 9' 6" (3.1m x 2.9m) Being fitted with a range of high gloss wall, drawer and base units with complementary work surfaces and matching upstands, sink and drainer unit with mixer tap, four ring gas hob with extractor over, glazed splash back and electric oven beneath, integrated washer dryer, integrated fridge freezer, integrated wine cooler, spot lights to ceiling, cupboard housing the Potterton central heating boiler and double glazed windows to the front and side