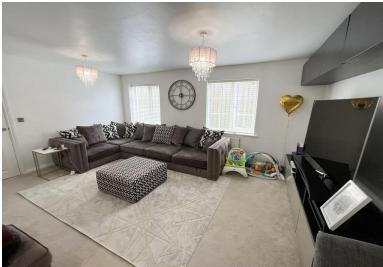

# L-Shaped Open Plan Lounge Kitchen Diner

### Lounge Area

16'8" x 11'5" (5.1m x 3.5m) With two double glazed windows to rear elevation, central heating radiator and two ceiling light points.