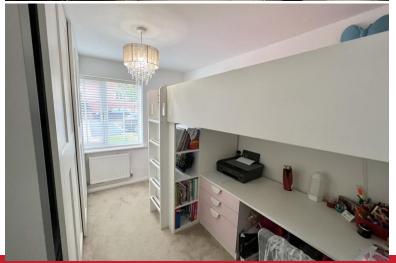

#### **Bedroom Two to Front**

9' 10" x 7' 10" (3.0m x 2.4m) With double glazed window to rear elevation, central heating radiator and ceiling light point

#### Modern Kitchen

10' 2" x 9' 6" (3.1m x 2.9m) Being fitted with a range of high gloss wall, drawer and base units with complementary work surfaces and matching upstands, sink and drainer unit with mixer tap, four ring gas hob with extractor over, glazed splash back and electric oven beneath, integrated washer dryer, integrated fridge freezer, integrated wine cooler, spot lights to ceiling, cupboard housing the Potterton central heating boiler and double glazed windows to the front and side