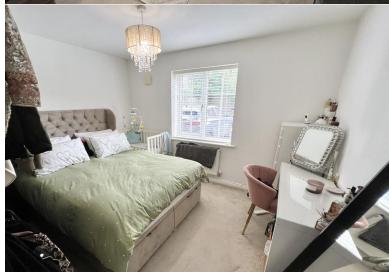

#### **Bedroom One to Front**

10' 9" x 9' 10" (3.3m x 3.0m) With double glazed window to front elevation, central heating and ceiling light point

#### **Bedroom Two to Front**

9' 10" x 7' 10" (3.0m x 2.4m) With double glazed window to rear elevation, central heating radiator and ceiling light point