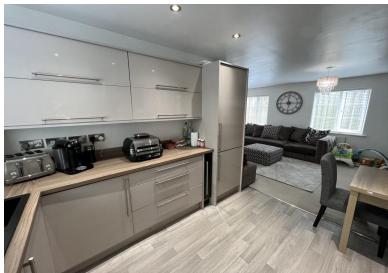

# L-Shaped Open Plan Lounge Kitchen Diner

#### Modern Kitchen

10' 2" x 9' 6" (3.1m x 2.9m) Being fitted with a range of high gloss wall, drawer and base units with complementary work surfaces and matching upstands, sink and drainer unit with mixer tap, four ring gas hob with extractor over, glazed splash back and electric oven beneath, integrated washer dryer, integrated fridge freezer, integrated wine cooler, spot lights to ceiling, cupboard housing the Potterton central heating boiler and double glazed windows to the front and side