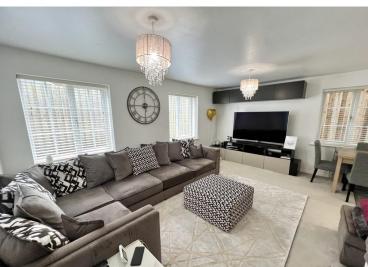

# L-Shaped Open Plan Lounge Kitchen Diner

### Lounge Area

16'8" x 11'5" (5.1m x 3.5m) With two double glazed windows to rear elevation, central heating radiator and two ceiling light points.