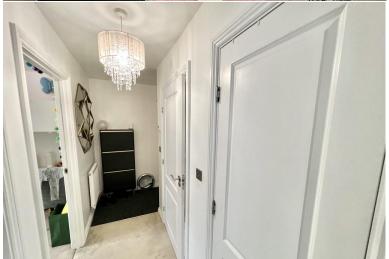

# **Entrance Hallway**

With ceiling light point, central heating radiator, useful storage cupboard, telephone intercom system and doors radiating off to