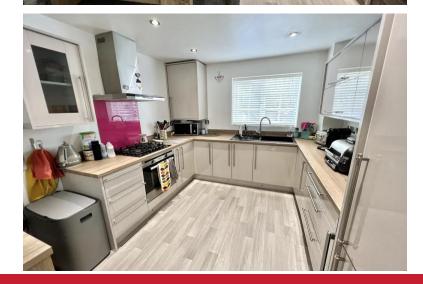

# L-Shaped Open Plan Lounge Kitchen Diner

#### Modern Kitchen

10' 2" x 9' 6" (3.1m x 2.9m) Being fitted with a range of high gloss wall, drawer and base units with complementary work surfaces and matching upstands, sink and drainer unit with mixer tap, four ring gas hob with extractor over, glazed splash back and electric oven beneath, integrated washer dryer, integrated fridge freezer, integrated wine cooler, spot lights to ceiling, cupboard housing the Potterton central heating boiler and double glazed windows to the front and side