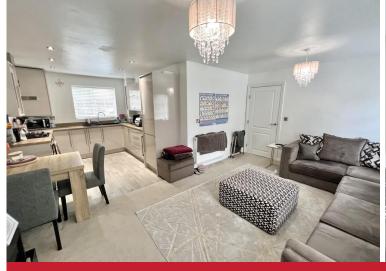

# L-Shaped Open Plan Lounge Kitchen Diner

### Lounge Area

16'8" x 11'5" (5.1m x 3.5m) With two double glazed windows to rear elevation, central heating radiator and two ceiling light points.

#### Modern Kitchen

10' 2" x 9' 6" (3.1m x 2.9m) Being fitted with a range of high gloss wall, drawer and base units with complementary work surfaces and matching upstands, sink and drainer unit with mixer tap, four ring gas hob with extractor over, glazed splash back and electric oven beneath, integrated washer dryer, integrated fridge freezer, integrated wine cooler, spot lights to ceiling, cupboard housing the Potterton central heating boiler and double glazed windows to the front and side