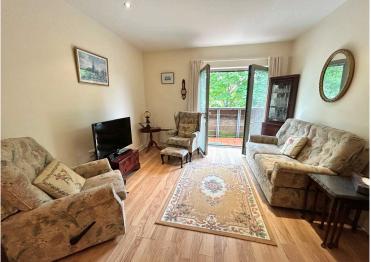

### Open Plan Lounge / Kitchen

18' 10" (max) x 11' 2" (5.74m x 3.4m) With double glazed French doors leading out to the balcony, oak effect flooring, wall mounted electrical storage heater, inset down lighters and opening to kitchen area, being fitted with a range of Beech effect base units and matching wall units with high gloss roll-top work surfaces, sink and drainer unit with mixer tap, inset four rina ceramic hob with oven beneath and extractor over. integrated Bosch automatic washing machine, integrated fridge and freezer and further electrical storage heater