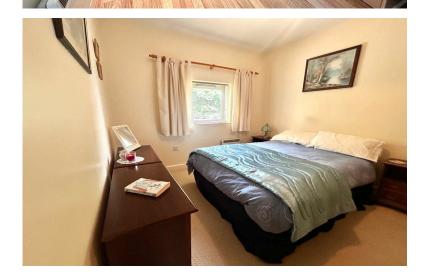

#### **Master Bedroom**

9' 5" x 11' 3" (into wardrobe) 2.87m x 3.43m) With double glazed window to rear elevation, double fitted wardrobe and wall mounted electric panel heater