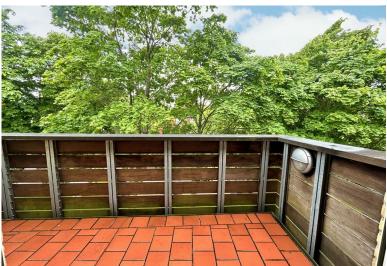

### Open Plan Lounge / Kitchen

18' 10" (max) x 11' 2" (5.74m x 3.4m) With double glazed French doors leading out to the balcony, oak effect flooring, wall mounted electrical storage heater, inset down lighters and opening to kitchen area, being fitted with a range of Beech effect base units and matching wall units with high gloss roll-top work surfaces, sink and drainer unit with mixer tap, inset four rina ceramic hob with oven beneath and extractor over. integrated Bosch automatic washing machine, integrated fridge and freezer and further electrical storage heater