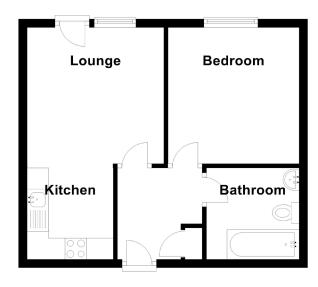

### **Entrance Hallway**

With oak effect stripped flooring and doors leading off to

### Open Plan Lounge / Kitchen

18' 10" (max) x 11' 2" (5.74m x 3.4m) With double glazed French doors leading out to the balcony, oak effect flooring, wall mounted electrical storage heater, inset down lighters and opening to kitchen area, being fitted with a range of Beech effect base units and matching wall units with high gloss roll-top work surfaces, sink and drainer unit with mixer tap, inset four rina ceramic hob with oven beneath and extractor over. integrated Bosch automatic washing machine, integrated fridge and freezer and further electrical storage heater

#### **Master Bedroom**

9' 5" x 11' 3" (into wardrobe) 2.87m x 3.43m) With double glazed window to rear elevation, double fitted wardrobe and wall mounted electric panel heater

#### **Bathroom**

6' 1" x 6' 10" (1.85m x 2.08m) Being fitted with a three piece white suite comprising; panelled bath with telephone style mixer tap over, low flush WC and pedestal wash hand basin, with tiling to water prone areas, electric shaver point, wall mounted Dimplex electric heater and ceiling light.

#### **Second Floor**

Total area: approx. 34.8 sq. metres (374.2 sq. feet)