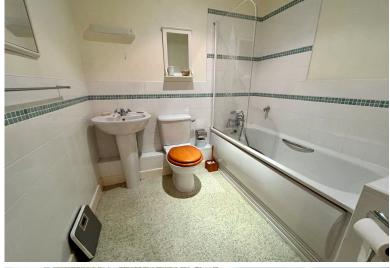

#### **Bathroom**

6' 1" x 6' 10" (1.85m x 2.08m) Being fitted with a three piece white suite comprising; panelled bath with telephone style mixer tap over, low flush WC and pedestal wash hand basin, with tiling to water prone areas, electric shaver point, wall mounted Dimplex electric heater and ceiling light.