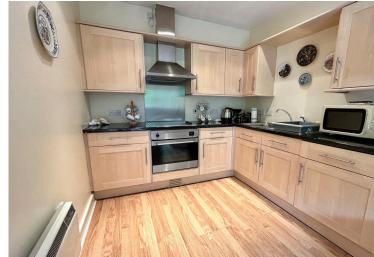

### Open Plan Lounge / Kitchen

18' 10" (max) x 11' 2" (5.74m x 3.4m) With double glazed French doors leading out to the balcony, oak effect flooring, wall mounted electrical storage heater, inset down lighters and opening to kitchen area, being fitted with a range of Beech effect base units and matching wall units with high gloss roll-top work surfaces, sink and drainer unit with mixer tap, inset four rina ceramic hob with oven beneath and extractor over. integrated Bosch automatic washing machine, integrated fridge and freezer and further electrical storage heater