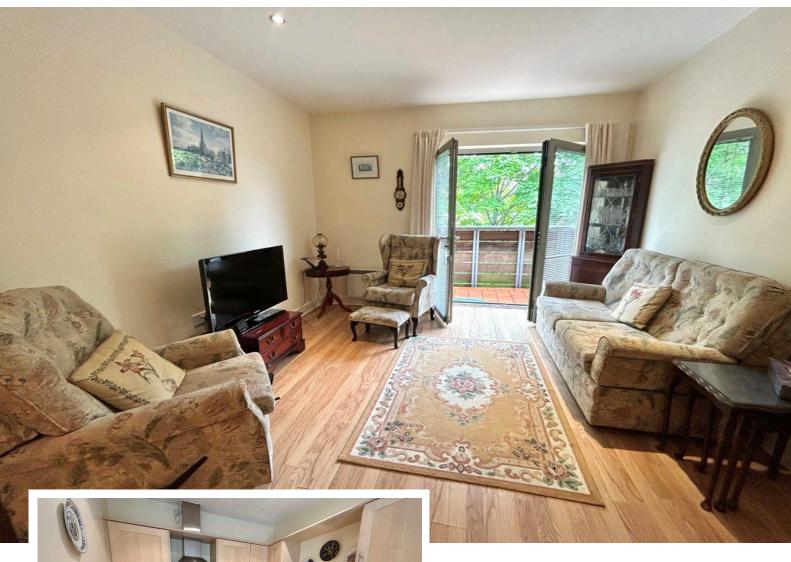

### Open Plan Lounge / Kitchen

18' 10" (max) x 11' 2" (5.74m x 3.4m) With double glazed French doors leading out to the balcony, oak effect flooring, wall mounted electrical storage heater, inset down lighters and opening to kitchen area, being fitted with a range of Beech effect base units and matching wall units with high gloss roll-top work surfaces, sink and drainer unit with mixer tap, inset four rina ceramic hob with oven beneath and extractor over. integrated Bosch automatic washing machine, integrated fridge and freezer and further electrical storage heater