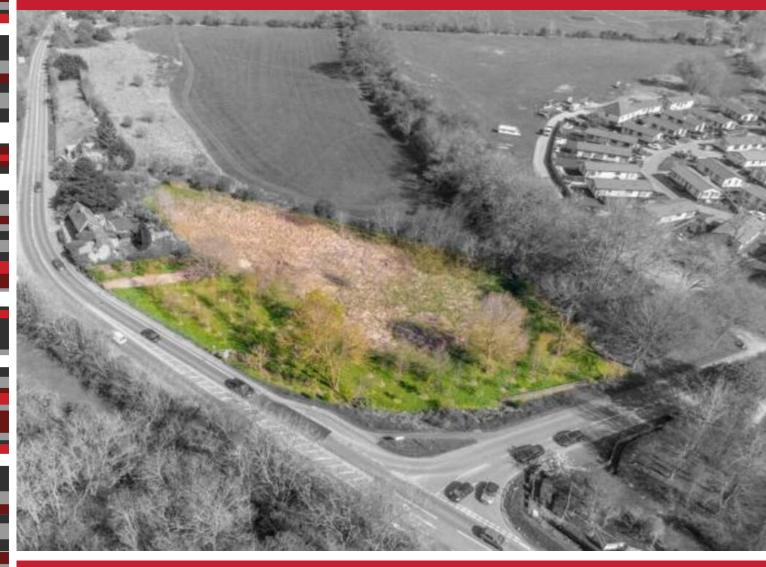

## **Evesham Road**

Binton, Stratford-upon-Avon, CV37 9TE

• A Plot of Paddock Land of Approx. 1.3 Acres

Offers Over £75,000

- Vehicular Access from Evesham Road
- A Variety of Planted Trees

## **Property Description**

A plot of paddock land totalling approximately 1.3 acres, with vehicular access via a field gate located on Evesham Road. There is also a way in off the Binton Road, but no dropped kerb has been installed at this point. In recent years, some of this land has been planted with a variety of trees