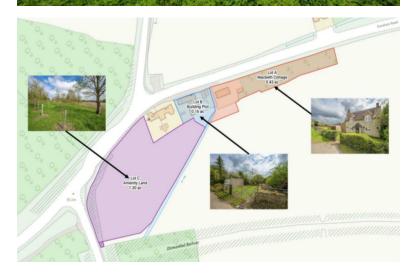

## **Property Description**

A plot of paddock land totalling approximately 1.3 acres, with vehicular access via a field gate located on Evesham Road. There is also a way in off the Binton Road, but no dropped kerb has been installed at this point. In recent years, some of this land has been planted with a variety of trees