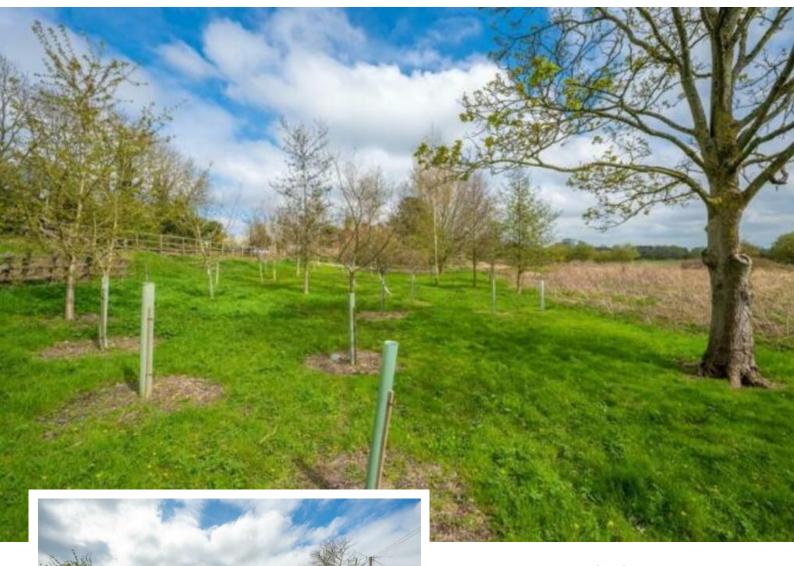

## **Property Description**

A plot of paddock land totalling approximately 1.3 acres, with vehicular access via a field gate located on Evesham Road. There is also a way in off the Binton Road, but no dropped kerb has been installed at this point. In recent years, some of this land has been planted with a variety of trees