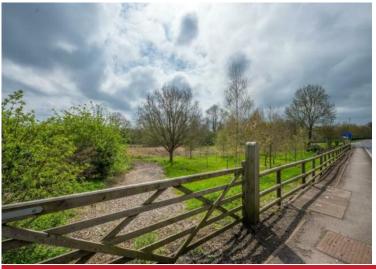

## **Property Description**

A plot of paddock land totalling approximately 1.3 acres, with vehicular access via a field gate located on Evesham Road. There is also a way in off the Binton Road, but no dropped kerb has been installed at this point. In recent years, some of this land has been planted with a variety of trees