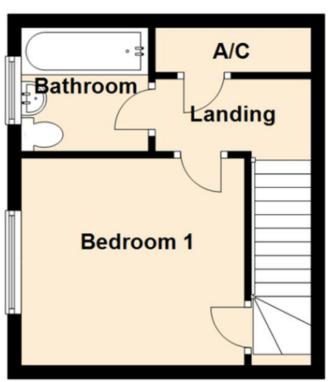

#### Landing

With loft hatch, useful store cupboard housing hot water tank and doors off to

#### **Bedroom One to Front**

10' 5" x 10' 0" (3.18m x 3.05m) With UPVC double glazed window to front elevation, radiator and built-in wardrobe with hanging rails

#### Re-Fitted Bathroom to Front

6' 0" x 5' 6" (1.83m x 1.68m) Being re-fitted with a three piece white suite comprising panelled bath with Mira electric shower over, low flush WC and pedestal wash hand basin, obscure double glazed window to front, ceramic tiling to splashback areas, extractor and radiator

### First Floor