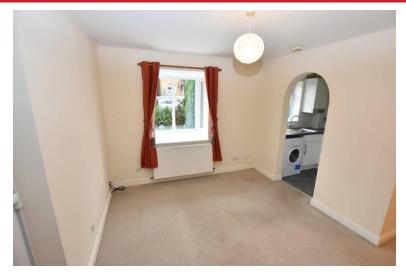

#### **Lounge Diner to Front**

14' 0" x 10' 0" max (4.27m x 3.05m max) With two radiators, stairs leading to the first floor accommodation, UPVC double glazed window to front elevation and archway leading through to

#### **Re-Fitted Kitchen to Front**

7' 6" x 5' 10" (2.29m x 1.78m) Being fitted with a range of gloss fronted wall, drawer and base units, granite effect roll top work surfaces, sink and drainer unit with mixer tap, tiling to splashback areas, four ring gas hob with extractor canopy over, inset electric oven, integrated fridge freezer, space and plumbing for washing machine, tiled flooring, wall mounted boiler and UPVC double glazed window to front elevation