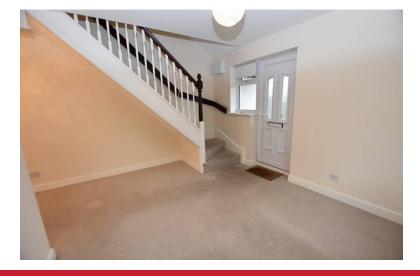

Access to the property is gained via UPVC double glazed entrance door with side window leading through to

#### **Lounge Diner to Front**

14' 0" x 10' 0" max (4.27m x 3.05m max) With two radiators, stairs leading to the first floor accommodation, UPVC double glazed window to front elevation and archway leading through to