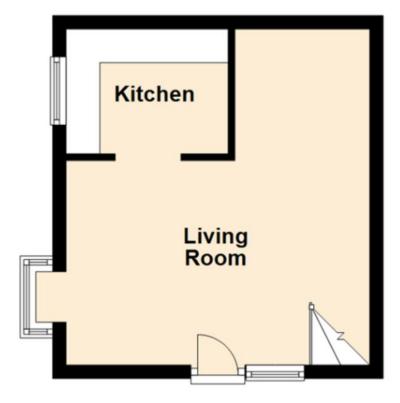

#### **Lounge Diner to Front**

14' 0" x 10' 0" max (4.27m x 3.05m max) With two radiators, stairs leading to the first floor accommodation, UPVC double glazed window to front elevation and archway leading through to

#### **Re-Fitted Kitchen to Front**

7' 6" x 5' 10" (2.29m x 1.78m) Being fitted with a range of gloss fronted wall, drawer and base units, granite effect roll top work surfaces, sink and drainer unit with mixer tap, tiling to splashback areas, four ring gas hob with extractor canopy over, inset electric oven, integrated fridge freezer, space and plumbing for washing machine, tiled flooring, wall mounted boiler and UPVC double glazed window to front elevation

### **Ground Floor**