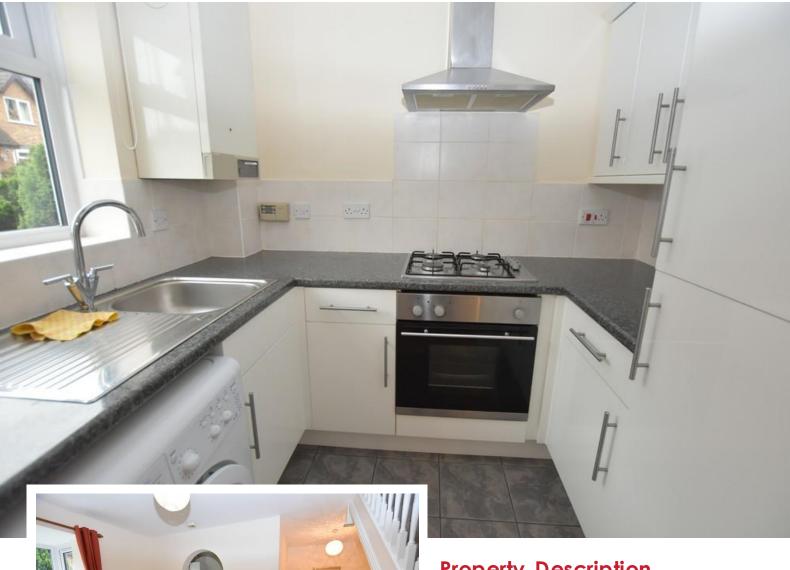

#### **Re-Fitted Kitchen to Front**

7' 6" x 5' 10" (2.29m x 1.78m) Being fitted with a range of gloss fronted wall, drawer and base units, granite effect roll top work surfaces, sink and drainer unit with mixer tap, tiling to splashback areas, four ring gas hob with extractor canopy over, inset electric oven, integrated fridge freezer, space and plumbing for washing machine, tiled flooring, wall mounted boiler and UPVC double glazed window to front elevation