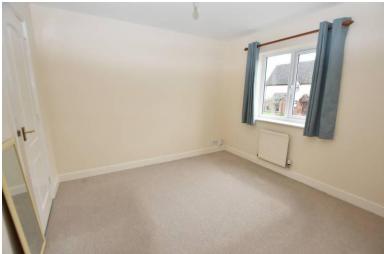

#### **Bedroom One to Front**

10' 5" x 10' 0" (3.18m x 3.05m) With UPVC double glazed window to front elevation, radiator and built-in wardrobe with hanging rails