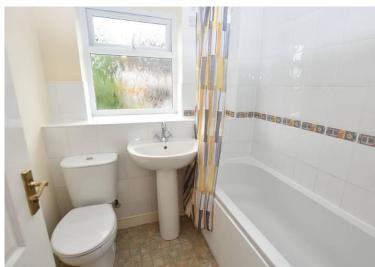

#### Re-Fitted Bathroom to Front

6' 0" x 5' 6" (1.83m x 1.68m) Being re-fitted with a three piece white suite comprising panelled bath with Mira electric shower over, low flush WC and pedestal wash hand basin, obscure double glazed window to front, ceramic tiling to splashback areas, extractor and radiator