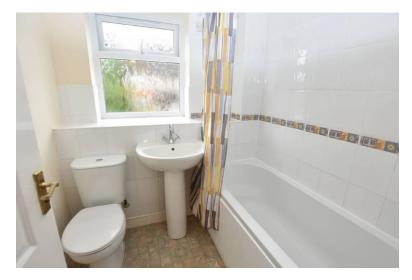

#### Re-Fitted Bathroom to Front

6' 0" x 5' 6" (1.83m x 1.68m) Being re-fitted with a three piece white suite comprising panelled bath with Mira electric shower over, low flush WC and pedestal wash hand basin, obscure double glazed window to front, ceramic tiling to splashback areas, extractor and radiator