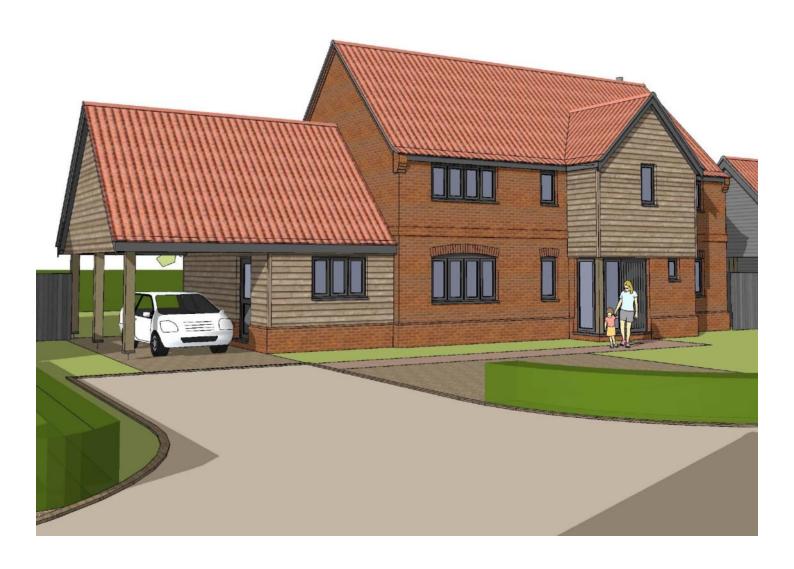

## FIVE EXCEPTIONAL NEW HOMES SET IN SUBERB PLOTS

A small, bespoke development of just five beautiful, detached, four bedroom homes that are available to reserve off plan.

Buyers will then be offered an extensive choice of finish throughout the property in order to create their dream home.

#### PLOT 1

Plot one offers a spacious 2582 square feet of internal living space. The ground floor includes a welcoming hallway, downstairs w/c, sitting room with wood burner set in to a fireplace and French doors to the south facing rear garden, study looking out to the front and a separate utility room with personal door in to the garage. At the heart of the home is the magnificent open plan living area comprising kitchen with centre island, dining area, sitting area and bi-folding doors out to the rear garden.

The first floor is equally appealing and spacious. There are four double bedrooms in total, and a family bathroom. Bedroom two has an en-suite whilst the principal bedroom suite includes both en-suite and walkthrough dressing room. The exterior offers driveway, garage, oak beam carport, front and rear garden, and south facing countryside views.