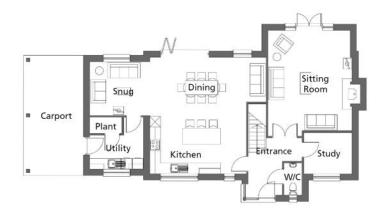

#### PLOT 1

Plot one offers a spacious 2582 square feet of internal living space. The ground floor includes a welcoming hallway, downstairs w/c, sitting room with wood burner set in to a fireplace and French doors to the south facing rear garden, study looking out to the front and a separate utility room with personal door in to the garage. At the heart of the home is the magnificent open plan living area comprising kitchen with centre island, dining area, sitting area and bi-folding doors out to the rear garden.

#### PLOT 2

Plot two offers a spacious 2292 square feet of internal living space. The ground floor includes a welcoming hallway, downstairs w/c, sitting room with wood burner set in to a fireplace and French doors to the south facing rear garden, study looking out to the front and a separate utility room with external door. At the heart of the home is the magnificent open plan living area comprising kitchen with centre island, dining area, sitting area and bi-folding doors out to the rear garden.

#### **PLOTS 4 & 5**

Plots four and five offer a spacious 2873 square feet of internal living space. The ground floor includes a welcoming hallway, downstairs w/c, sitting room with wood burner set in to a fireplace and French doors to the rear garden, study looking out to the front and a separate utility room with external door. At the heart of the home is the magnificent open plan living area comprising kitchen with breakfast bar, dining area, sitting area and double aspect bi-folding doors out to the rear garden.