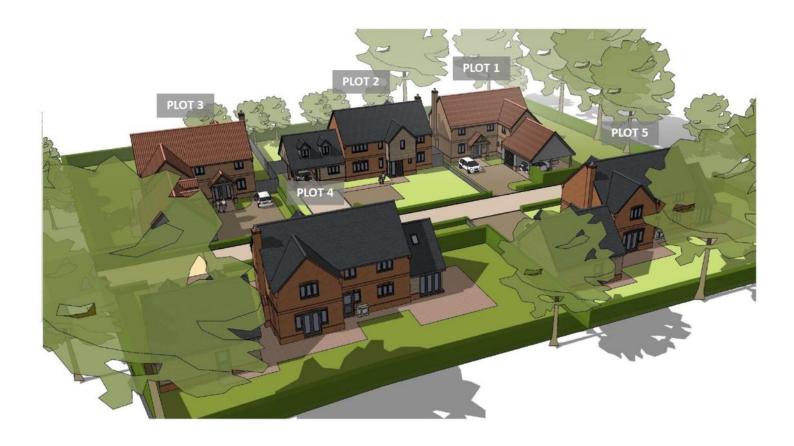

## FIVE EXCEPTIONAL NEW HOMES SET IN SUBERB PLOTS

A small, bespoke development of just five beautiful, detached, four bedroom homes that are available to reserve off plan.

Buyers will then be offered an extensive choice of finish throughout the property in order to create their dream home.

#### PLOT 1

Plot one offers a spacious 2582 square feet of internal living space. The ground floor includes a welcoming hallway, downstairs w/c, sitting room with wood burner set in to a fireplace and French doors to the south facing rear garden, study looking out to the front and a separate utility room with personal door in to the garage. At the heart of the home is the magnificent open plan living area comprising kitchen with centre island, dining area, sitting area and bi-folding doors out to the rear garden.

#### PLOT 2

Plot two offers a spacious 2292 square feet of internal living space. The ground floor includes a welcoming hallway, downstairs w/c, sitting room with wood burner set in to a fireplace and French doors to the south facing rear garden, study looking out to the front and a separate utility room with external door. At the heart of the home is the magnificent open plan living area comprising kitchen with centre island, dining area, sitting area and bi-folding doors out to the rear garden.

#### **PLOTS 4 & 5**

Plots four and five offer a spacious 2873 square feet of internal living space. The ground floor includes a welcoming hallway, downstairs w/c, sitting room with wood burner set in to a fireplace and French doors to the rear garden, study looking out to the front and a separate utility room with external door. At the heart of the home is the magnificent open plan living area comprising kitchen with breakfast bar, dining area, sitting area and double aspect bi-folding doors out to the rear garden.