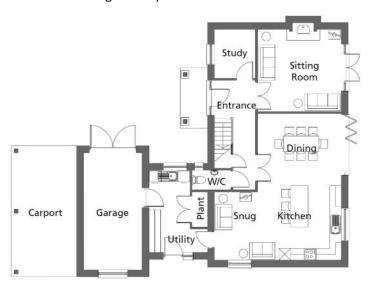

#### PLOT 1

Plot one offers a spacious 2582 square feet of internal living space. The ground floor includes a welcoming hallway, downstairs w/c, sitting room with wood burner set in to a fireplace and French doors to the south facing rear garden, study looking out to the front and a separate utility room with personal door in to the garage. At the heart of the home is the magnificent open plan living area comprising kitchen with centre island, dining area, sitting area and bi-folding doors out to the rear garden.