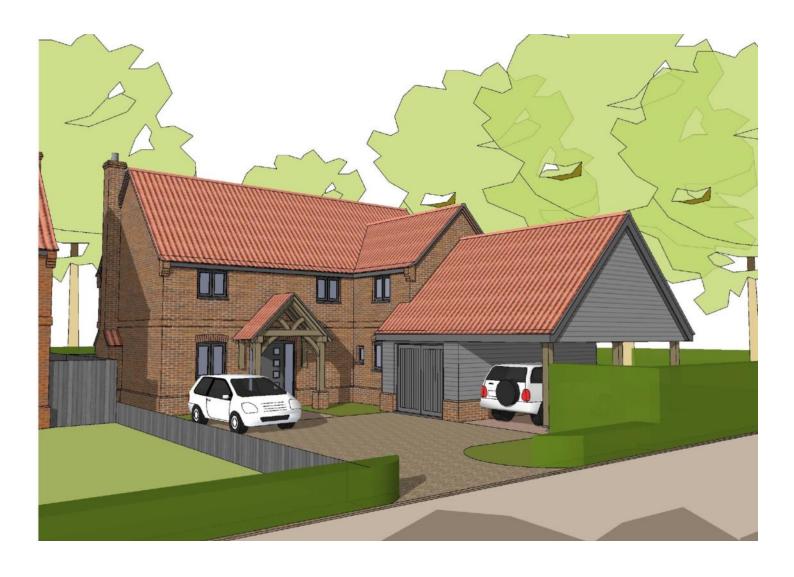

## FIVE EXCEPTIONAL NEW HOMES SET IN SUBERB PLOTS

A small, bespoke development of just five beautiful, detached, four bedroom homes that are available to reserve off plan.

Buyers will then be offered an extensive choice of finish throughout the property in order to create their dream home.

#### PLOT 1

Plot one offers a spacious 2582 square feet of internal living space. The ground floor includes a welcoming hallway, downstairs w/c, sitting room with wood burner set in to a fireplace and French doors to the south facing rear garden, study looking out to the front and a separate utility room with personal door in to the garage. At the heart of the home is the magnificent open plan living area comprising kitchen with centre island, dining area, sitting area and bi-folding doors out to the rear garden.

The first floor is equally appealing and spacious. There are four double bedrooms in total, and a family bathroom. Bedroom two has an en-suite whilst the principal bedroom suite includes both en-suite and walkthrough dressing room. The exterior offers driveway, garage, oak beam carport, front and rear garden, and south facing countryside views.