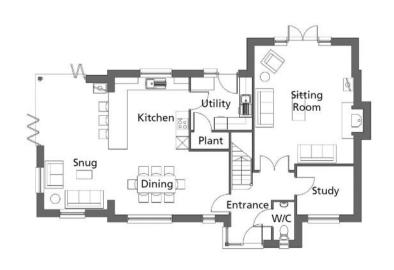

#### PLOT 1

Plot one offers a spacious 2582 square feet of internal living space. The ground floor includes a welcoming hallway, downstairs w/c, sitting room with wood burner set in to a fireplace and French doors to the south facing rear garden, study looking out to the front and a separate utility room with personal door in to the garage. At the heart of the home is the magnificent open plan living area comprising kitchen with centre island, dining area, sitting area and bi-folding doors out to the rear garden.

The first floor is equally appealing and spacious. There are four double bedrooms in total, and a family bathroom. Bedroom two has an en-suite whilst the principal bedroom suite includes both en-suite and walkthrough dressing room. The exterior offers driveway, garage, oak beam carport, front and rear garden, and south facing countryside views.

#### PLOT 2

Plot two offers a spacious 2292 square feet of internal living space. The ground floor includes a welcoming hallway, downstairs w/c, sitting room with wood burner set in to a fireplace and French doors to the south facing rear garden, study looking out to the front and a separate utility room with external door. At the heart of the home is the magnificent open plan living area comprising kitchen with centre island, dining area, sitting area and bi-folding doors out to the rear garden.

The first floor is equally appealing and spacious. There are four double bedrooms in total, and a family bathroom. Both the impressive principal bedroom and bedroom two have en-suites. The exterior offers driveway, oak beam carport, front and rear garden, and south facing countryside views.

#### **PLOTS 4 & 5**

Plots four and five offer a spacious 2873 square feet of internal living space. The ground floor includes a welcoming hallway, downstairs w/c, sitting room with wood burner set in to a fireplace and French doors to the rear garden, study looking out to the front and a separate utility room with external door. At the heart of the home is the magnificent open plan living area comprising kitchen with breakfast bar, dining area, sitting area and double aspect bi-folding doors out to the rear garden.

The first floor is equally appealing and spacious. There are four double bedrooms in total, and a family bathroom. Both the impressive principal bedroom and bedroom two have en-suites. The exterior offers driveway, workshop, carport, games room, front and rear garden, and stunning countryside views.