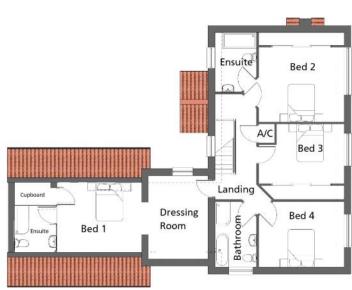

The first floor is equally appealing and spacious. There are four double bedrooms in total, and a family bathroom. Bedroom two has an en-suite whilst the principal bedroom suite includes both en-suite and walkthrough dressing room. The exterior offers driveway, garage, oak beam carport, front and rear garden, and south facing countryside views.