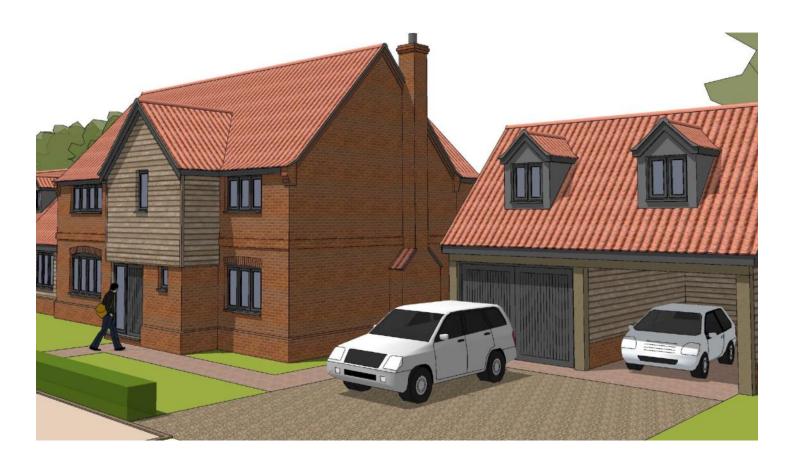

#### **PLOTS 4 & 5**

Plots four and five offer a spacious 2873 square feet of internal living space. The ground floor includes a welcoming hallway, downstairs w/c, sitting room with wood burner set in to a fireplace and French doors to the rear garden, study looking out to the front and a separate utility room with external door. At the heart of the home is the magnificent open plan living area comprising kitchen with breakfast bar, dining area, sitting area and double aspect bi-folding doors out to the rear garden.

The first floor is equally appealing and spacious. There are four double bedrooms in total, and a family bathroom. Both the impressive principal bedroom and bedroom two have en-suites. The exterior offers driveway, workshop, carport, games room, front and rear garden, and stunning countryside views.