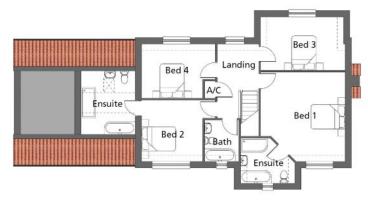

The first floor is equally appealing and spacious. There are four double bedrooms in total, and a family bathroom. Bedroom two has an en-suite whilst the principal bedroom suite includes both en-suite and walkthrough dressing room. The exterior offers driveway, garage, oak beam carport, front and rear garden, and south facing countryside views.

The first floor is equally appealing and spacious. There are four double bedrooms in total, and a family bathroom. Both the impressive principal bedroom and bedroom two have en-suites. The exterior offers driveway, oak beam carport, front and rear garden, and south facing countryside views.

The first floor is equally appealing and spacious. There are four double bedrooms in total, and a family bathroom. Both the impressive principal bedroom and bedroom two have en-suites. The exterior offers driveway, workshop, carport, games room, front and rear garden, and stunning countryside views.