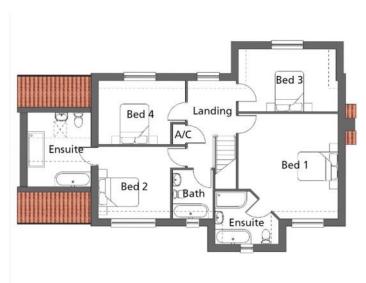

The first floor is equally appealing and spacious. There are four double bedrooms in total, and a family bathroom. Bedroom two has an en-suite whilst the principal bedroom suite includes both en-suite and walkthrough dressing room. The exterior offers driveway, garage, oak beam carport, front and rear garden, and south facing countryside views.

The first floor is equally appealing and spacious. There are four double bedrooms in total, and a family bathroom. Both the impressive principal bedroom and bedroom two have en-suites. The exterior offers driveway, oak beam carport, front and rear garden, and south facing countryside views.

The first floor is equally appealing and spacious. There are four double bedrooms in total, and a family bathroom. Both the impressive principal bedroom and bedroom two have en-suites. The exterior offers driveway, workshop, carport, games room, front and rear garden, and stunning countryside views.