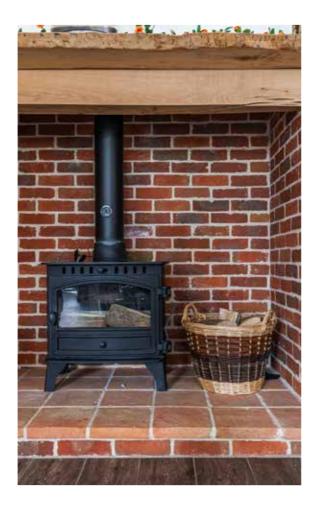

Immaculately maintained and thoughtfully arranged, the property features high-end finishes throughout. Underfloor heating powered by an air source heat pump ensures comfortable, energy-efficient living all year round, while a woodburning stove in the sitting room adds character and warmth, perfect for cosy evenings or relaxed entertaining.