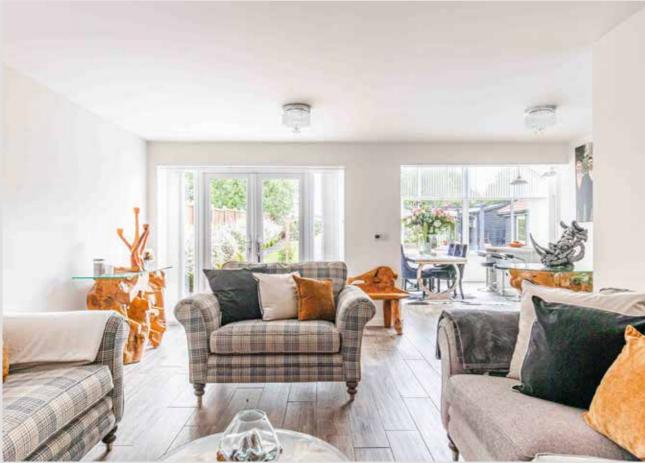

Immaculately maintained and thoughtfully arranged, the property features high-end finishes throughout. Underfloor heating powered by an air source heat pump ensures comfortable, energy-efficient living all year round, while a woodburning stove in the sitting room adds character and warmth, perfect for cosy evenings or relaxed entertaining.