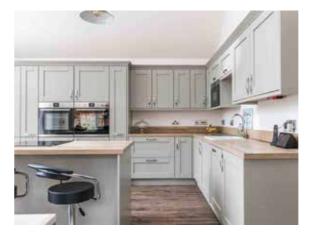

At the heart of the home is the stunning openplan kitchen/dining room. Fitted with quality NEFF appliances and designed for both style and function, the space is flooded with natural light thanks to expansive windows that frame views of the garden and beyond, creating an inviting and sociable atmosphere for everyday living.