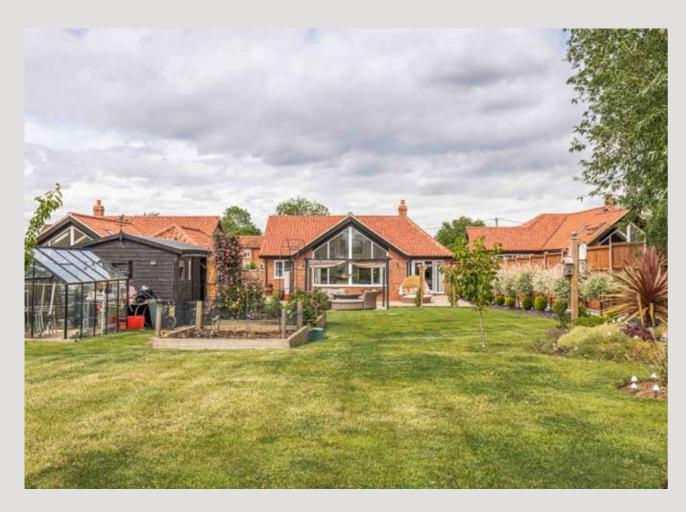

S et within a select development of just four bungalows, 2 The Meadows offers a rare blend of contemporary design, energy efficiency, and idyllic countryside living.

Built in 2020/2021, this beautifully presented home spans approximately 1,420 Sq.Ft and is positioned on a generous plot of around 0.25 acres (STMS), backing onto open fields for uninterrupted rural views and a true sense of privacy.

Outside, the gardens overlook the open countryside and offer spacious patio area for dining and entertaining. A single garage and ample off-road parking complete the picture of easy, modern living.

The Meadows is a home that delivers on every level - contemporary comfort in a quiet, exclusive corner of the village of Garvestone, with nature quite literally on your doorstep.