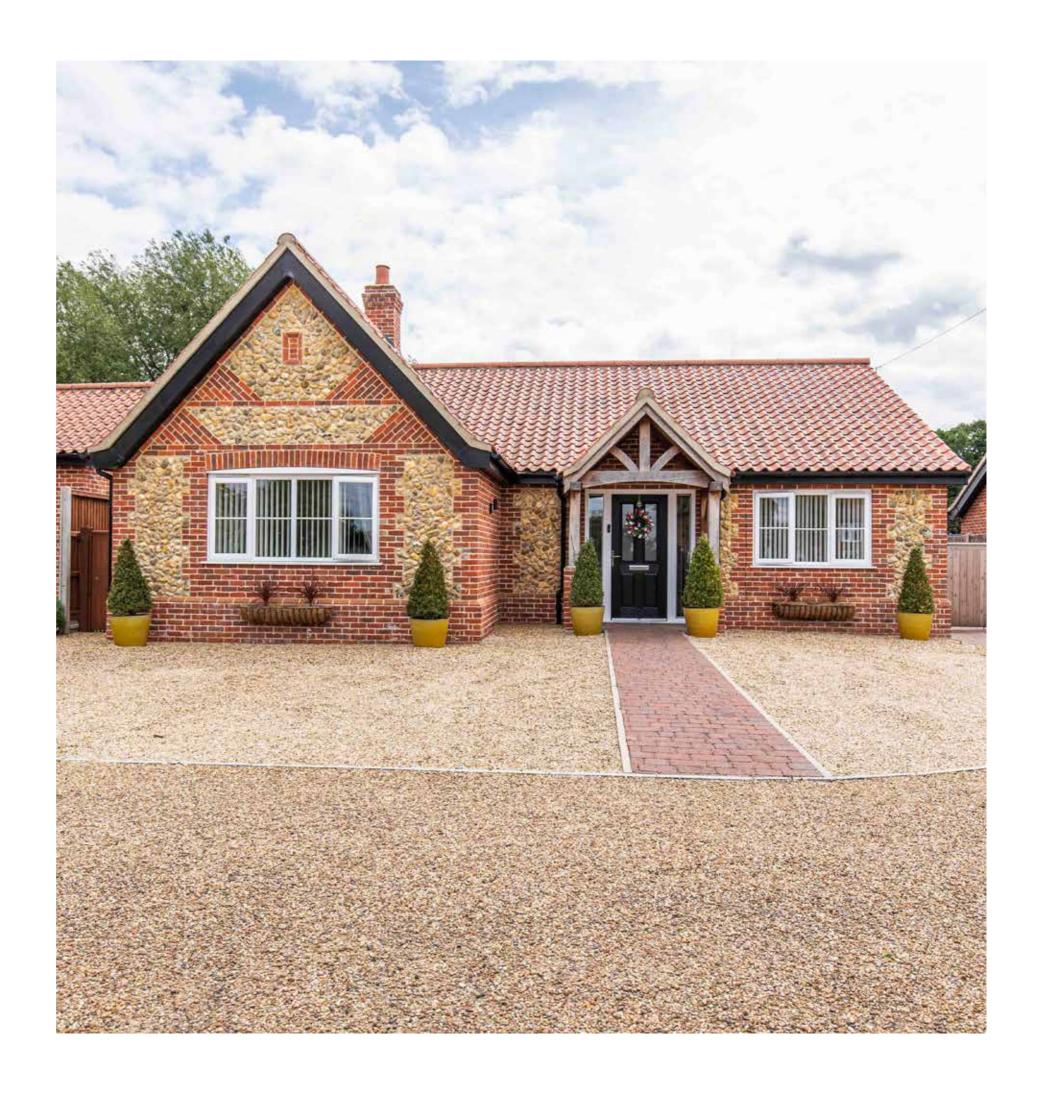

S et within a select development of just four bungalows, 2 The Meadows offers a rare blend of contemporary design, energy efficiency, and idyllic countryside living.

Built in 2020/2021, this beautifully presented home spans approximately 1,420 Sq.Ft and is positioned on a generous plot of around 0.25 acres (STMS), backing onto open fields for uninterrupted rural views and a true sense of privacy.

Outside, the gardens overlook the open countryside and offer spacious patio area for dining and entertaining. A single garage and ample off-road parking complete the picture of easy, modern living.

The Meadows is a home that delivers on every level - contemporary comfort in a quiet, exclusive corner of the village of Garvestone, with nature quite literally on your doorstep.