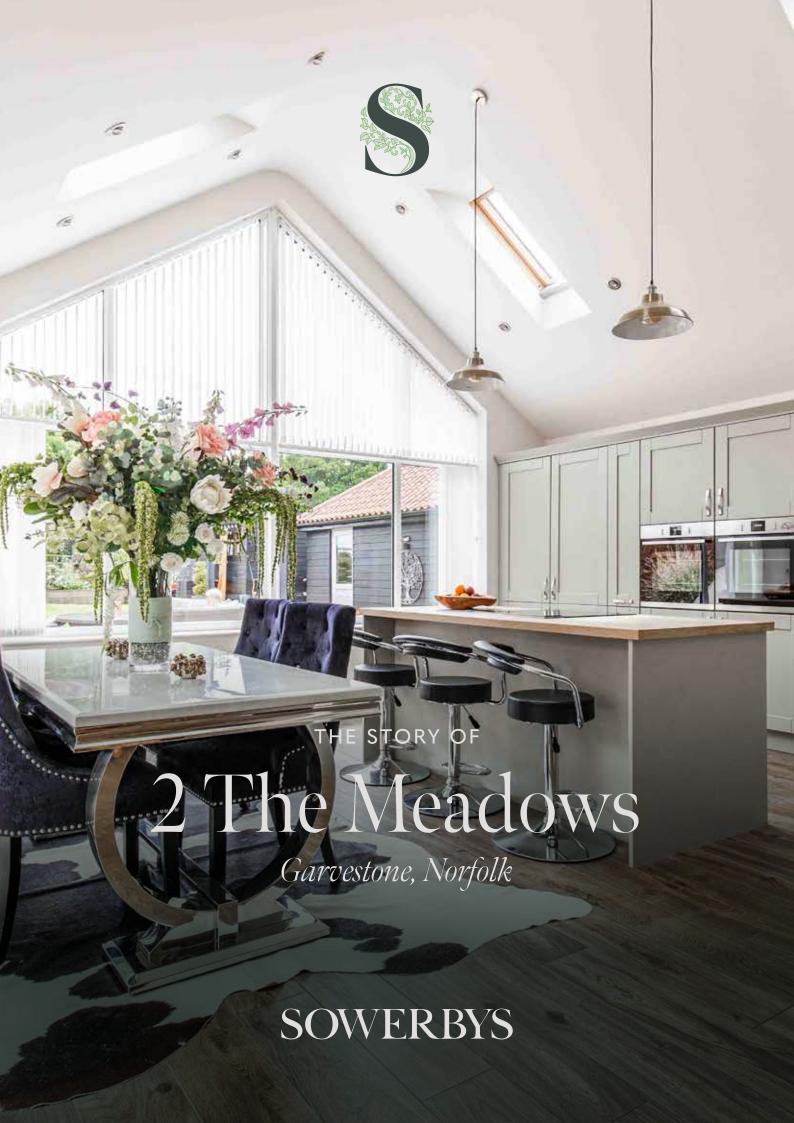

## 2 The Meadows

Garvestone, Norfolk NR9 4RL

0.25 Acre Plot (STMS), Backing onto Fields

Development of Just Four Bungalows, Built 2020/2021

Air Source Heat Pump and Underfloor Heating

Modern Fitted Kitchen with NEFF Appliances

S et within a select development of just four bungalows, 2 The Meadows offers a rare blend of contemporary design, energy efficiency, and idyllic countryside living.

Built in 2020/2021, this beautifully presented home spans approximately 1,420 Sq.Ft and is positioned on a generous plot of around 0.25 acres (STMS), backing onto open fields for uninterrupted rural views and a true sense of privacy.

At the heart of the home is the stunning openplan kitchen/dining room. Fitted with quality NEFF appliances and designed for both style and function, the space is flooded with natural light thanks to expansive windows that frame views of the garden and beyond, creating an inviting and sociable atmosphere for everyday living.