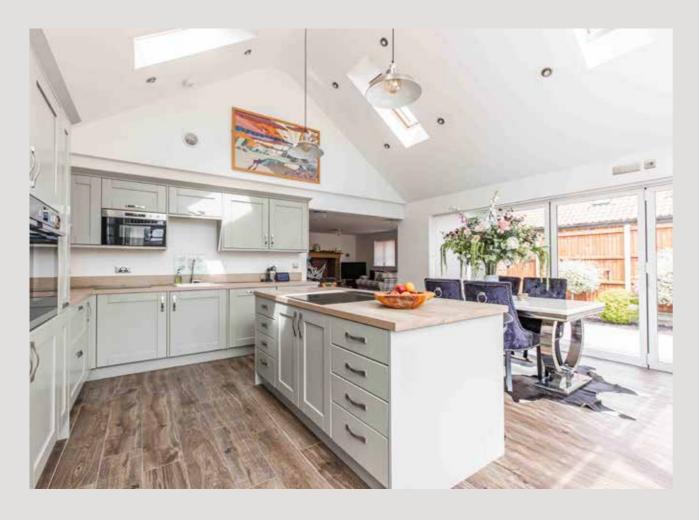

At the heart of the home is the stunning openplan kitchen/dining room. Fitted with quality NEFF appliances and designed for both style and function, the space is flooded with natural light thanks to expansive windows that frame views of the garden and beyond, creating an inviting and sociable atmosphere for everyday living.