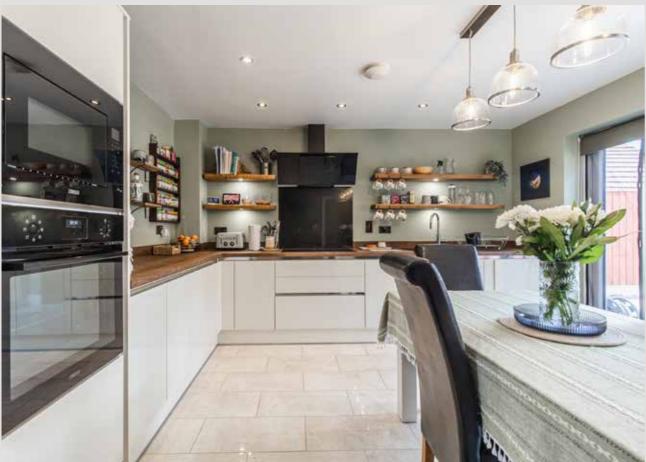

A Sleek, Modern Kitchen with Integrated Appliances and Space to Gather.

Contemporary Finishes Throughout, Designed with Day-To-Day Living in Mind.

Utility Room for Added Practicality

Garage and Side-by-Side Driveway Parking

The home opens with a welcoming entrance hall leading to two flexible reception rooms—ideal for entertaining, relaxing, or working from home. At the heart of the property is the newly fitted kitchen, thoughtfully designed with sleek units, integrated appliances, and plenty of space for family dining or weekend gatherings.