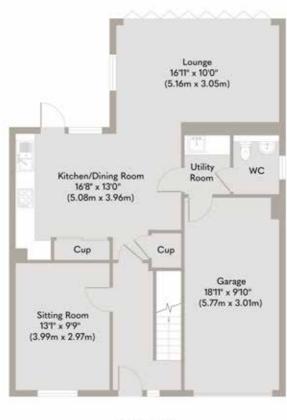

SOWERBYS A new home is just the beginning

First Floor Approximate Floor Area 722 sq. ft (67.07 sq. m)

Ground Floor Approximate Floor Area 911 sq. ft (84.63 sq. m)

Whilst every attempt has been made to ensure the accuracy of the floor plan contained here, measurements of doors, windows, rooms and any other items are approximate and no responsibility is taken for any error, omission, or mis-statement. This plan is for illustrative purposes only and should be used as such by any prospective purchaser or tenant. The services, systems and appliances shown have not been tested and no guarantee as to their operability or efficiency can be given.

Copyright V360 Ltd 2025 | www.houseviz.com

SOWERBYS A new home is just the beginning