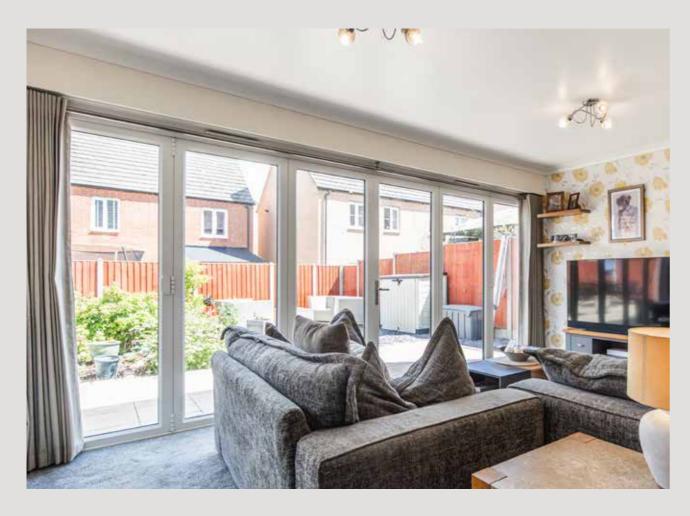

The home opens with a welcoming entrance hall leading to two flexible reception rooms—ideal for entertaining, relaxing, or working from home. At the heart of the property is the newly fitted kitchen, thoughtfully designed with sleek units, integrated appliances, and plenty of space for family dining or weekend gatherings.

Practicality is also a priority, with a ground floor WC, separate utility room, and excellent storage throughout. Outside, the home benefits from side-by-side driveway parking and an integral garage, offering both convenience and security. The rear garden provides a private outdoor space—perfect for relaxing, playing, or entertaining during the warmer months.