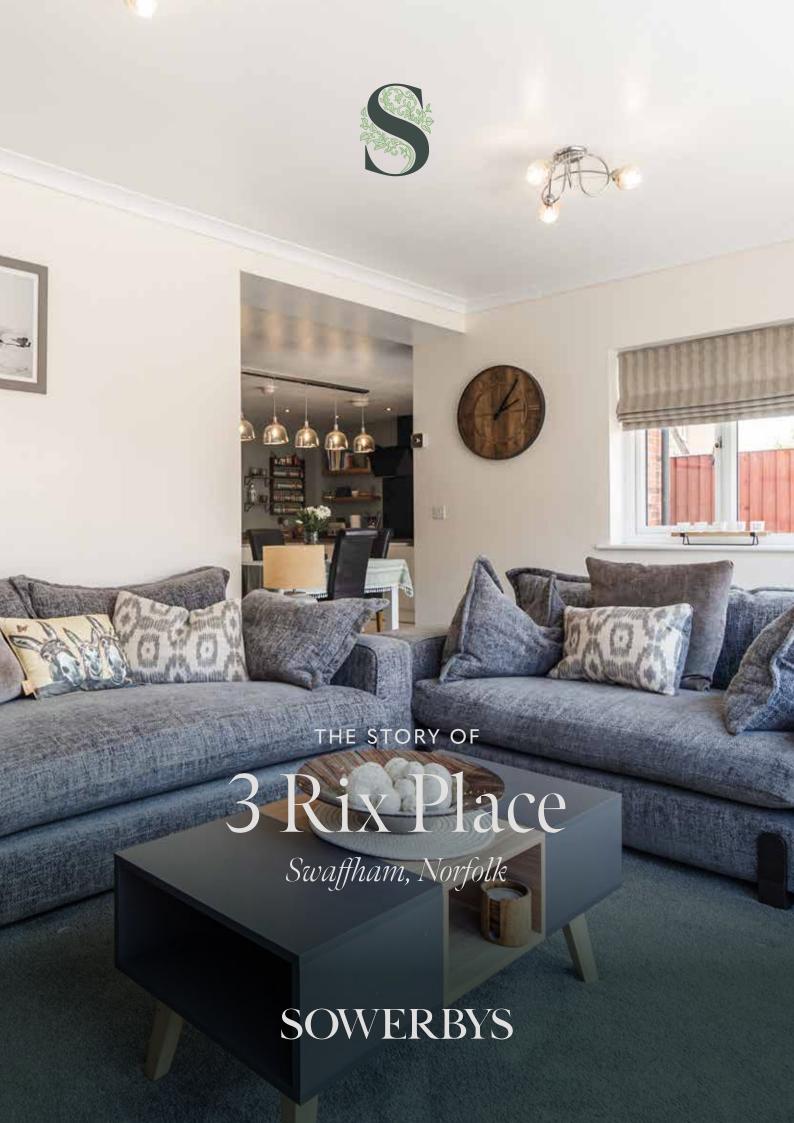

## 3 Rix Place

Swaffham, Norfolk PE37 8GD

Guide Price: £375,000 - £400,000

Immaculately Presented Throughout

Four Generously Proportioned Bedrooms

En Suite to Principal Bedroom

Two Versatile Reception Rooms, Flexible Living Spaces Perfect for Entertaining, Working From Home or Family Time.

The home opens with a welcoming entrance hall leading to two flexible reception rooms—ideal for entertaining, relaxing, or working from home. At the heart of the property is the newly fitted kitchen, thoughtfully designed with sleek units, integrated appliances, and plenty of space for family dining or weekend gatherings.