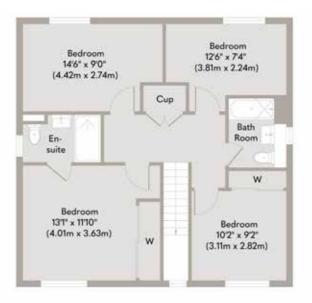

SOWERBYS A new home is just the beginning

First Floor Approximate Floor Area 722 sq. ft (67.07 sq. m)

Ground Floor Approximate Floor Area 911 sq. ft (84.63 sq. m)

Whilst every attempt has been made to ensure the accuracy of the floor plan contained here, measurements of doors, windows, rooms and any other items are approximate and no responsibility is taken for any error, omission, or mis-statement. This plan is for illustrative purposes only and should be used as such by any prospective purchaser or tenant. The services, systems and appliances shown have not been tested and no guarantee as to their operability or efficiency can be given.