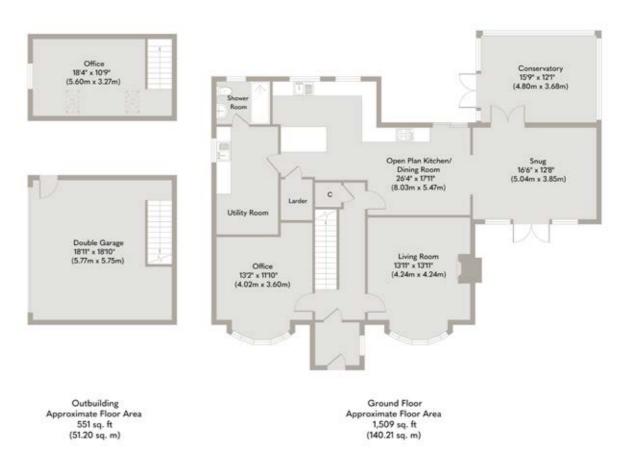

## 46 Whitsands Road

Swaffham, Norfolk PE37 7BY

Spacious Detached Family Home

Four Reception Areas

Open Plan Kitchen-Diner

Downstairs Shower Room and Upstairs Bathroom

En-Suite and Dressing Room to Principal Bedroom

Three Further Bedrooms (Two with En-Suites)

Garage with Studio Above

Close to Town Centre Amenities

Tastefully Presented Throughout

**SOWERBYS DEREHAM OFFICE** 

01362 693591

dereham@sowerbys.com

Set just a short distance from the heart of Swaffham town centre, this spacious detached family home offers a lifestyle which balances comfort, versatility and convenience. Thoughtfully arranged and tastefully presented throughout, the property is ideal for families or those looking to upsize without compromising on location or flexibility.

The home features four distinct reception areas, providing plenty of space for both relaxed everyday living and more formal entertaining. Whether you're working from home, hosting guests, or simply in need of adaptable family space, this layout offers the freedom to shape the home around your lifestyle.

A t the heart of the property is a bright, open-plan kitchen/diner - designed for both function and sociability. It forms a natural gathering point for family meals or casual conversations over coffee, with direct access to the living areas and garden beyond.

Upstairs, the principal bedroom offers a calm and private retreat, complete with a generous dressing room and a well-appointed en-suite. Two further bedrooms benefit from their own en-suites, with the fourth bedroom served by a family bathroom. A downstairs shower room adds further practicality for busy households or visiting guests.

An added highlight of this home is the garage with a studio above - a highly versatile space which could serve as a home office, creative studio or additional accommodation - subject to relevant planning.

12

First Floor Approximate Floor Area 927 sq. ft (86.11 sq. m)

Whilst every attempt has been made to ensure the accuracy of the floor plan contained here, measurements of doors, windows, rooms and any other items are approximate and no responsibility is taken for any error, omission, or mis-statement. This plan is for illustrative purposes only and should be used as such by any prospective purchaser or tenant. The services, systems and appliances shown have not been tested and no guarantee as to their operability or efficiency can be given.