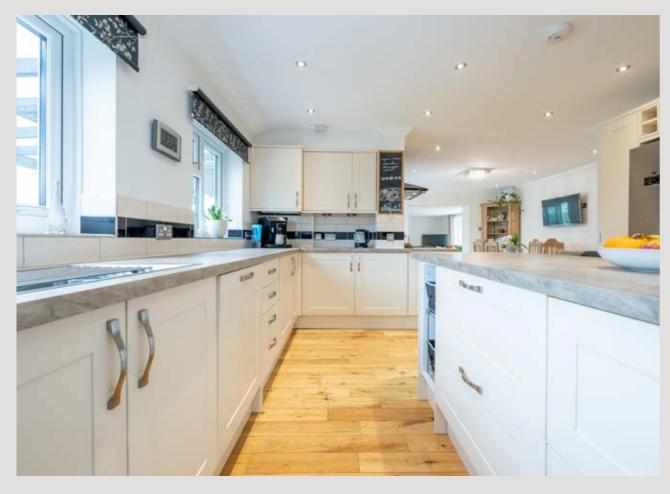

A t the heart of the property is a bright, open-plan kitchen/diner - designed for both function and sociability. It forms a natural gathering point for family meals or casual conversations over coffee, with direct access to the living areas and garden beyond.