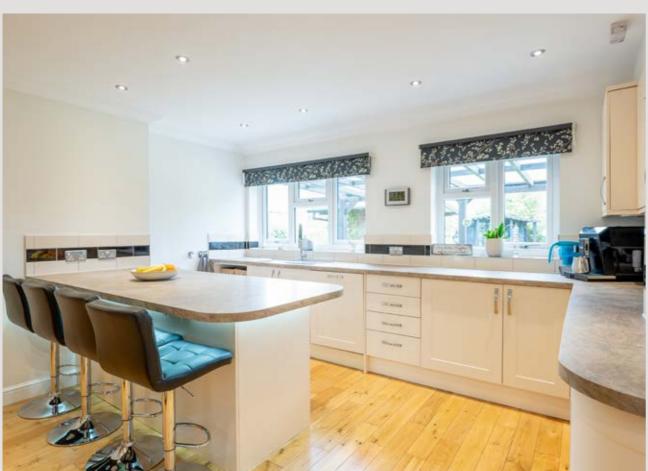

A t the heart of the property is a bright, open-plan kitchen/diner - designed for both function and sociability. It forms a natural gathering point for family meals or casual conversations over coffee, with direct access to the living areas and garden beyond.