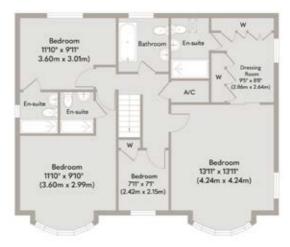

Upstairs, the principal bedroom offers a calm and private retreat, complete with a generous dressing room and a well-appointed en-suite. Two further bedrooms benefit from their own en-suites, with the fourth bedroom served by a family bathroom. A downstairs shower room adds further practicality for busy households or visiting guests.

12

First Floor Approximate Floor Area 927 sq. ft (86.11 sq. m)

Whilst every attempt has been made to ensure the accuracy of the floor plan contained here, measurements of doors, windows, rooms and any other items are approximate and no responsibility is taken for any error, omission, or mis-statement. This plan is for illustrative purposes only and should be used as such by any prospective purchaser or tenant. The services, systems and appliances shown have not been tested and no guarantee as to their operability or efficiency can be given.