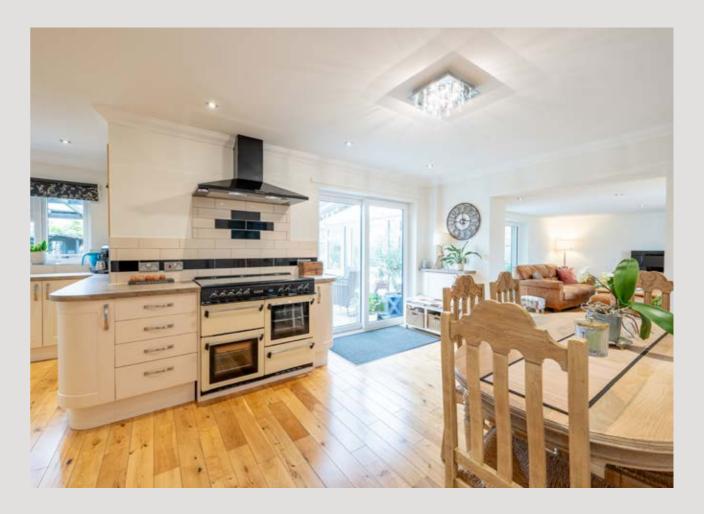

A t the heart of the property is a bright, open-plan kitchen/diner - designed for both function and sociability. It forms a natural gathering point for family meals or casual conversations over coffee, with direct access to the living areas and garden beyond.