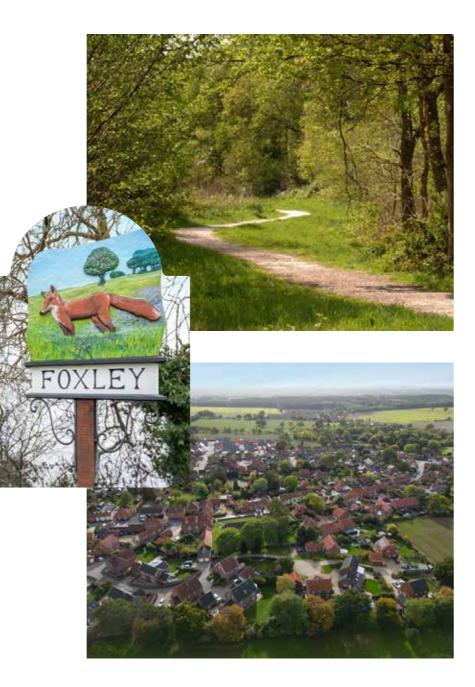

## Foxley

#### HOME TO NORFOLK'S LARGEST REMAINING ANCIENT WOODLAND

Foxley is a picturesque and historic village nestled in the heart of Norfolk, located approximately 15 miles northwest of Norwich and 9 miles southeast of Fakenham. Despite its peaceful, rural charm, Foxley benefits from a convenient position along the A1067, offering direct road links to nearby towns and the city of Norwich.

A key highlight of the area is Foxley Wood, Norfolk's largest remaining ancient woodland and a designated nature reserve managed by the Norfolk Wildlife Trust. This stunning woodland is particularly well-known for its springtime bluebells and supports a rich variety of flora and fauna, including over 350 species of flowering plants and numerous bird species. With peaceful walking trails and opportunities for wildlife watching, Foxley Wood is a beloved destination for nature enthusiasts and families alike.