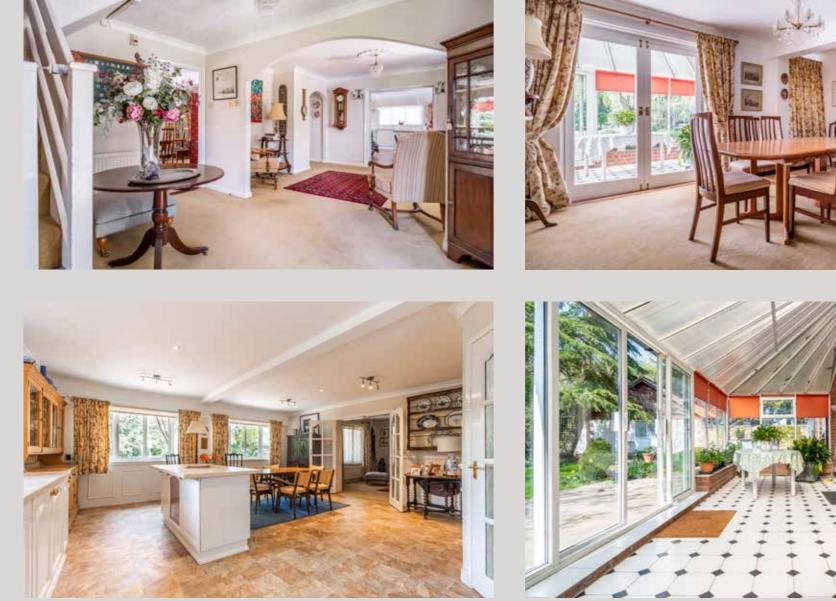

As you step inside, you are greeted by bright, spacious rooms and a layout that feels both open and welcoming. The ground floor offers a choice of comfortable living spaces, including a separate dining room, a generous sitting room and a light filled conservatory that looks out over the garden. At the heart of the home is a large kitchen and dining area, perfect for everyday meals or hosting friends.