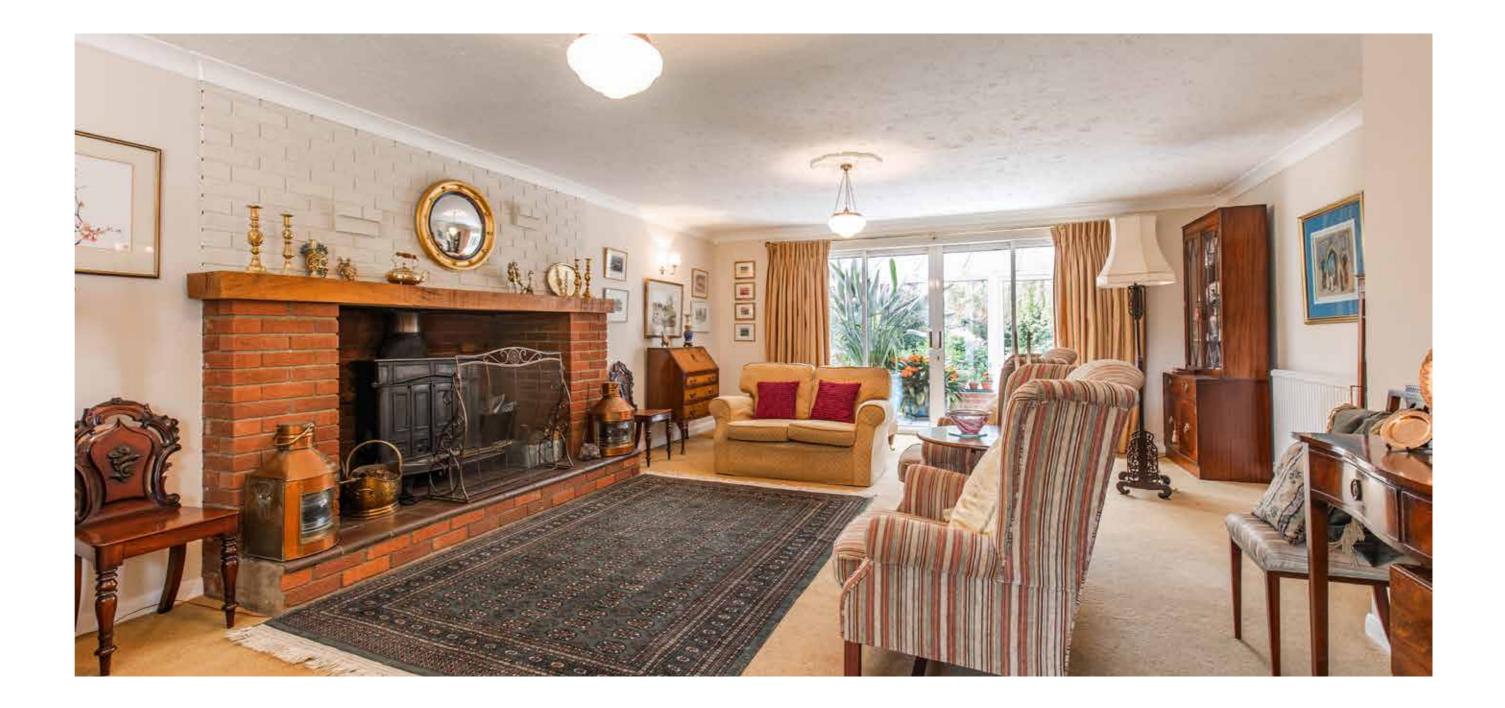

As you step inside, you are greeted by bright, spacious rooms and a layout that feels both open and welcoming. The ground floor offers a choice of comfortable living spaces, including a separate dining room, a generous sitting room and a light filled conservatory that looks out over the garden. At the heart of the home is a large kitchen and dining area, perfect for everyday meals or hosting friends.