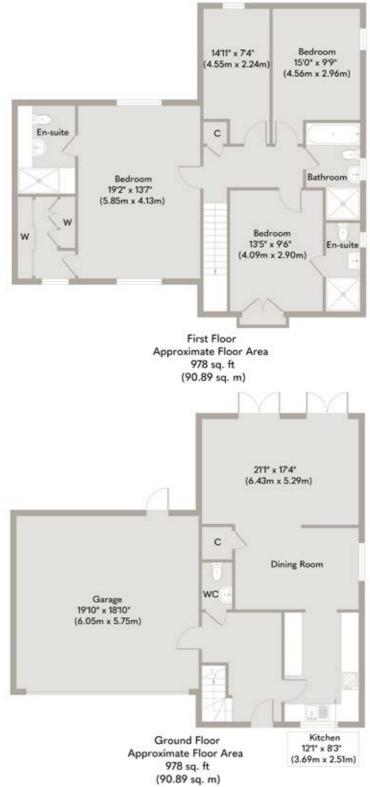

This four bedroom detached property combines contemporary comfort with considered design.

A new home is just the beginning

SOWERBYS

**SOWERBYS** 

Whilst every attempt has been made to ensure the accuracy of the floor plan contained here, measurements of doors, windows, rooms and any other items are approximate and no responsibility is taken for any error, omission, or mis-statement. This plan is for illustrative purposes only and should be used as such by any prospective purchaser or tenant. The services, systems and appliances shown have not been tested and no guarantee as to their operability or efficiency can be given. Copyright V360 Ltd 2025 | www.houseviz.com