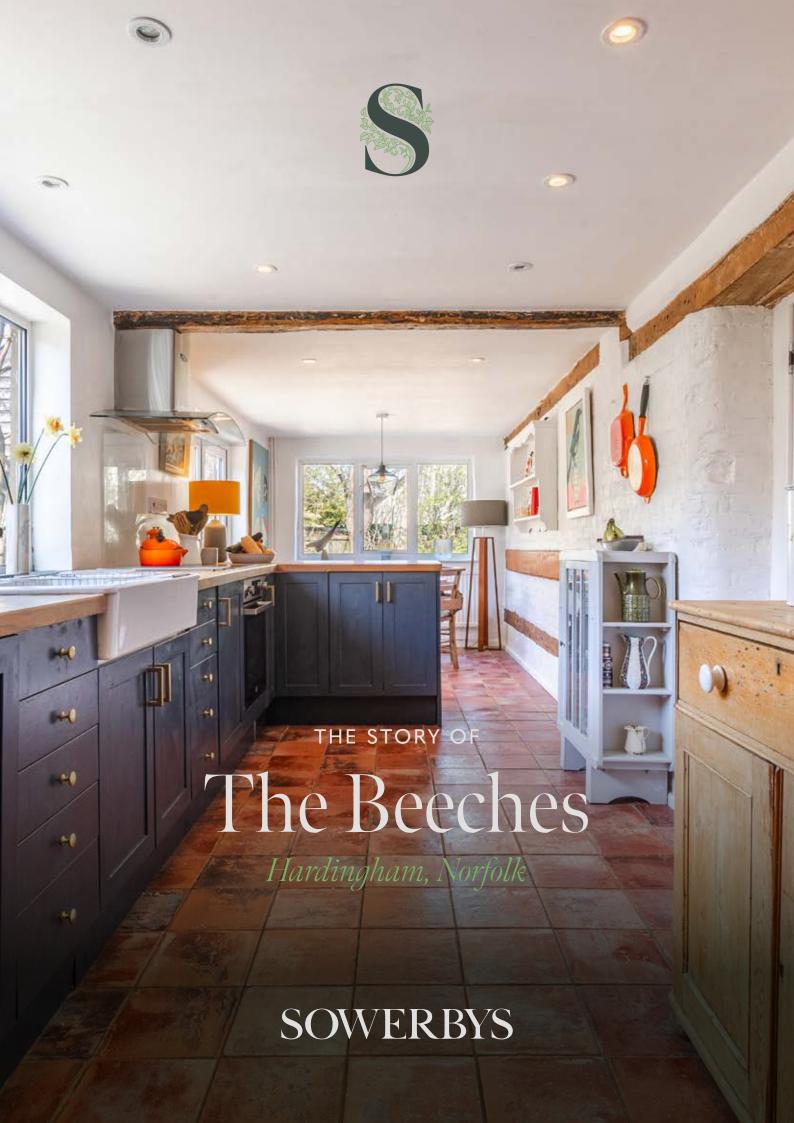

Impressive 28ft Kitchen/Dining Room

Extended Layout Offering Versatile Living Space for Growing Families or Home-Working

Generous Lawned Garden

Charming Gravelled Courtyard, Ideal for Morning Coffee or Evening Drinks

At the heart of the home lies the spectacular 28ft kitchen/diner—light-filled, social, and spacious. It's a place where stories are shared over breakfast, Sunday roasts are prepared with love, and kids gather to do homework while something delicious simmers on the stove. The extended layout offers flexibility for growing families or those who love to entertain.