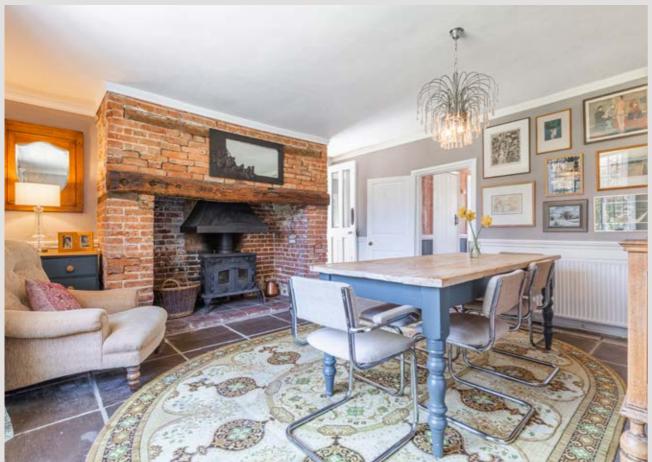

Downstairs, multiple living areas flow effortlessly from one to the next—whether it's curling up in front of a crackling wood-burner in the sitting room, sharing laughter over dinner in the formal dining room, or unwinding in the garden room with views over the greenery beyond.