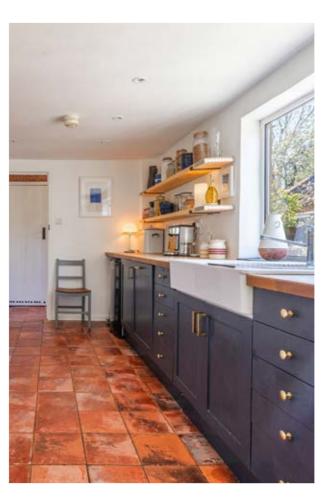

At the heart of the home lies the spectacular 28ft kitchen/diner—light-filled, social, and spacious. It's a place where stories are shared over breakfast, Sunday roasts are prepared with love, and kids gather to do homework while something delicious simmers on the stove. The extended layout offers flexibility for growing families or those who love to entertain.