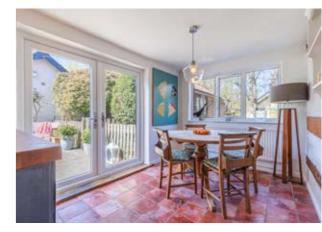

At the heart of the home lies the spectacular 28ft kitchen/diner—light-filled, social, and spacious. It's a place where stories are shared over breakfast, Sunday roasts are prepared with love, and kids gather to do homework while something delicious simmers on the stove. The extended layout offers flexibility for growing families or those who love to entertain.