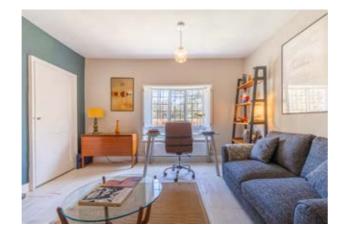

At the heart of the home lies the spectacular 28ft kitchen/diner—light-filled, social, and spacious. It's a place where stories are shared over breakfast, Sunday roasts are prepared with love, and kids gather to do homework while something delicious simmers on the stove. The extended layout offers flexibility for growing families or those who love to entertain.