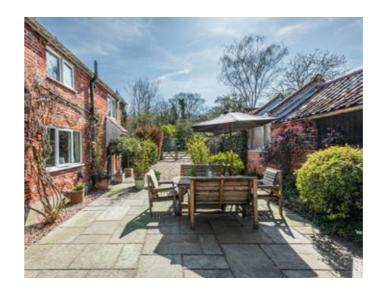

Impressive 28ft Kitchen/Dining Room

Extended Layout Offering Versatile Living Space for Growing Families or Home-Working

Generous Lawned Garden

Charming Gravelled Courtyard, Ideal for Morning Coffee or Evening Drinks

Downstairs, multiple living areas flow effortlessly from one to the next—whether it's curling up in front of a crackling wood-burner in the sitting room, sharing laughter over dinner in the formal dining room, or unwinding in the garden room with views over the greenery beyond.

This is a home that adapts to your lifestyle—whether that's working from home in peaceful surroundings, hosting friends and family, or retreating into the garden for a breath of fresh air after a busy day. Every corner has been thoughtfully designed to create comfort, warmth, and a real sense of place.