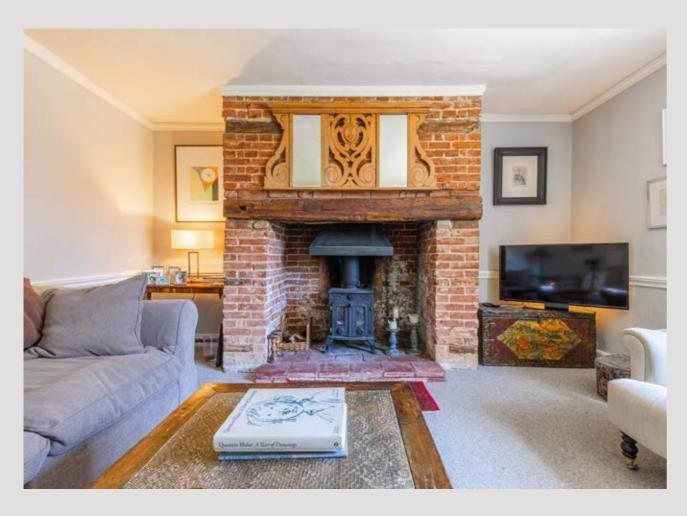

Downstairs, multiple living areas flow effortlessly from one to the next—whether it's curling up in front of a crackling wood-burner in the sitting room, sharing laughter over dinner in the formal dining room, or unwinding in the garden room with views over the greenery beyond.