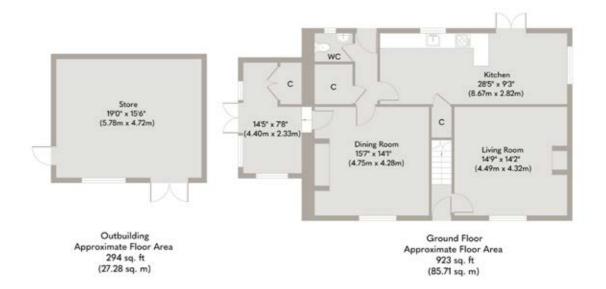

Impressive 28ft Kitchen/Dining Room

Extended Layout Offering Versatile Living Space for Growing Families or Home-Working

Generous Lawned Garden

Charming Gravelled Courtyard, Ideal for Morning Coffee or Evening Drinks

At the heart of the home lies the spectacular 28ft kitchen/diner—light-filled, social, and spacious. It's a place where stories are shared over breakfast, Sunday roasts are prepared with love, and kids gather to do homework while something delicious simmers on the stove. The extended layout offers flexibility for growing families or those who love to entertain.

If you've been dreaming of a characterful home that brings together space, charm, and village living with practical touches and a touch of luxury—this is your chance to make that dream a reality.

First Floor Approximate Floor Area 782 sq. ft (72.69 sq. m)

Whilst every attempt has been made to ensure the accuracy of the floor plan contained here, measurements of doors, windows, rooms and any other items are approximate and no responsibility is taken for any error, omission, or mis-statement. This plan is for illustrative purposes only and should be used as such by any prospective purchaser or tenant. The services, systems and appliances shown have not been tested and no guarantee as to their operability or efficiency can be given.