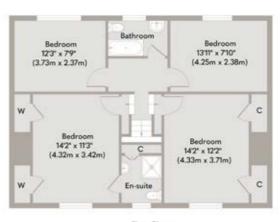

Inside, space and style abound. Four beautifully proportioned bedrooms offer room for family, guests, or even a home office, while the en-suite principal becomes your own peaceful sanctuary at the end of each day.

If you've been dreaming of a characterful home that brings together space, charm, and village living with practical touches and a touch of luxury—this is your chance to make that dream a reality.

First Floor Approximate Floor Area 782 sq. ft (72.69 sq. m)

Whilst every attempt has been made to ensure the accuracy of the floor plan contained here, measurements of doors, windows, rooms and any other items are approximate and no responsibility is taken for any error, omission, or mis-statement. This plan is for illustrative purposes only and should be used as such by any prospective purchaser or tenant. The services, systems and appliances shown have not been tested and no guarantee as to their operability or efficiency can be given.