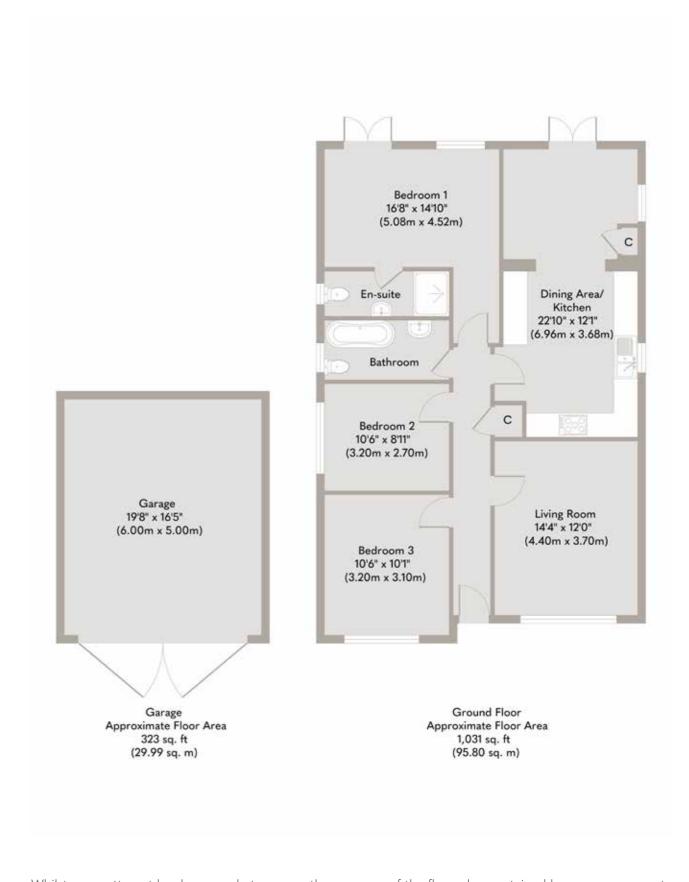

The bungalow boasts three well-proportioned bedrooms, each offering comfort and versatility. The master bedroom, with en suite is positioned at the rear of the property, provides peaceful garden views, creating a serene atmosphere for a restful night's sleep. The two additional bedrooms are perfect for family, guests, or a home office, providing the flexibility to meet a variety of needs.

SOWERBYS DEREHAM OFFICE 01362 693591 dereham@sowerbys.com

SOWERBYS A new home is just the beginning

Whilst every attempt has been made to ensure the accuracy of the floor plan contained here, measurements of doors, windows, rooms and any other items are approximate and no responsibility is taken for any error, omission, or mis-statement. This plan is for illustrative purposes only and should be used as such by any prospective purchaser or tenant. The services, systems and appliances shown have not been tested and no guarantee as to their operability or efficiency can be given.