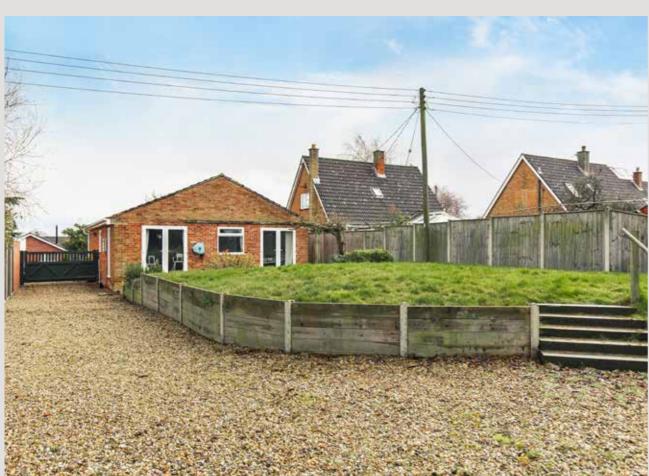

## 11 Heath Road

Hockering, Norfolk NR20 3HX

Detached Bungalow

Kitchen/Dining Room

Bathroom and EnSuite Shower Room

Double Garage/Workshop

Generous Rear Garden

Popular Village Location

Close to Local Amenities

Easy Access onto A47

No Onward Chain

Located in a peaceful and sought-after village, this spacious three bedroom detached bungalow offers the perfect blend of comfort, convenience, and potential. Set on a generous plot, this home is ideal for those looking to enjoy a tranquil setting without sacrificing easy access to local amenities and commuter routes.