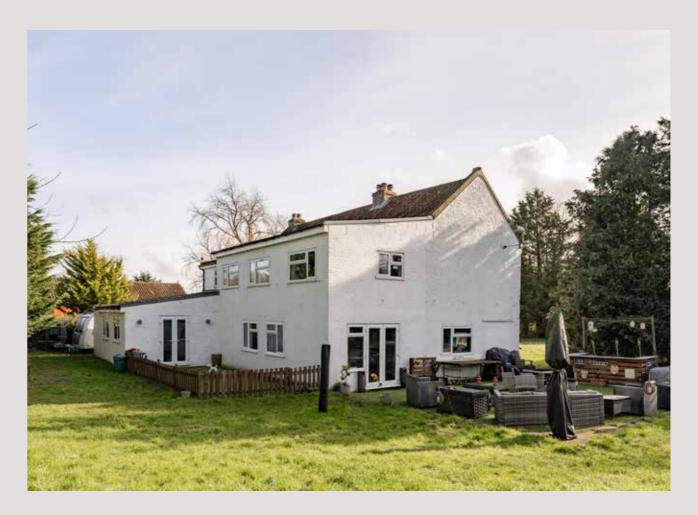

The newly fitted kitchen is a standout, balancing practicality and style. Underfloor heating ensures year-round comfort, while a vaulted ceiling with a large Velux window fills the space with light. A spacious central island seats up to eight, making it ideal for dining and entertaining. Glazed doors connect the kitchen to the outdoor entertaining area, where expansive lawns create an idyllic countryside setting.

This home offers incredible versatility, with a gym and bar that could easily transform into a library, study, or additional living areas.

Set behind a securely gated driveway, the farmhouse offers exclusivity and seclusion. Expansive grounds wrap around the home, providing ample space for outdoor enjoyment. A private fruit orchard enhances the peaceful atmosphere, offering a charming retreat amid Norfolk's picturesque scenery.