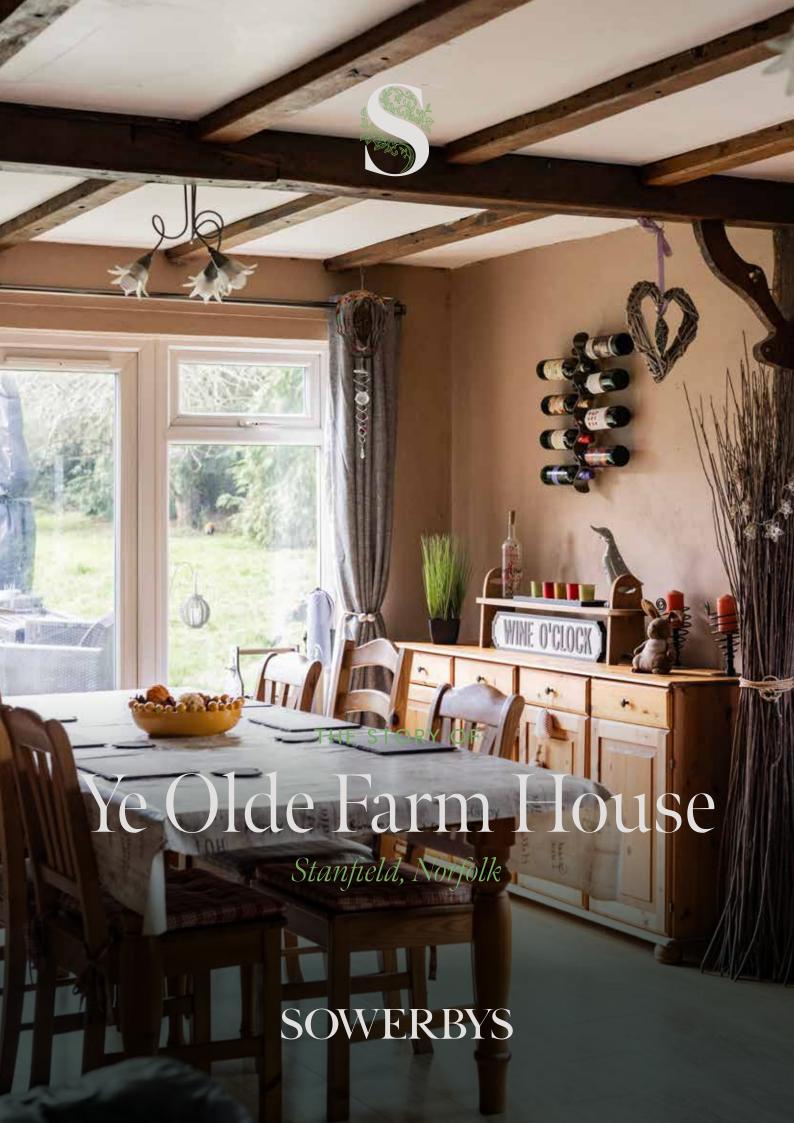

## Ye Olde Farm House

Back Lane, Stanfield, Norfolk NR20 4HZ

Spacious Detached Farmhouse

Impressive Five Bedroom Residence

Over 3,000 Sq. Ft. of Living Space

Inglenook Fireplaces with Second and Third Wood-Burners

Set Behind a Securely Gated Private Driveway

SOWERBYS DEREHAM OFFICE 01362 693591 dereham@sowerbys.com

From the moment you step inside, the farmhouse exudes warmth and character. The spacious reception hall welcomes you with traditional pamment tiles, while a striking wood burner creates a cosy focal point. The generous lounge and additional reception room—currently a gym—feature stunning inglenook fireplaces with second and third wood burners, original beams, and period details that enhance the home's historic appeal.