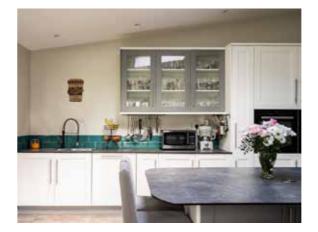

The newly fitted kitchen is a standout, balancing practicality and style. Underfloor heating ensures year-round comfort, while a vaulted ceiling with a large Velux window fills the space with light. A spacious central island seats up to eight, making it ideal for dining and entertaining. Glazed doors connect the kitchen to the outdoor entertaining area, where expansive lawns create an idyllic countryside setting.