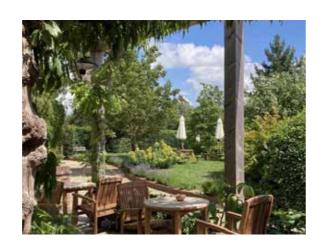

The newly fitted kitchen is a standout, balancing practicality and style. Underfloor heating ensures year-round comfort, while a vaulted ceiling with a large Velux window fills the space with light. A spacious central island seats up to eight, making it ideal for dining and entertaining. Glazed doors connect the kitchen to the outdoor entertaining area, where expansive lawns create an idyllic countryside setting.