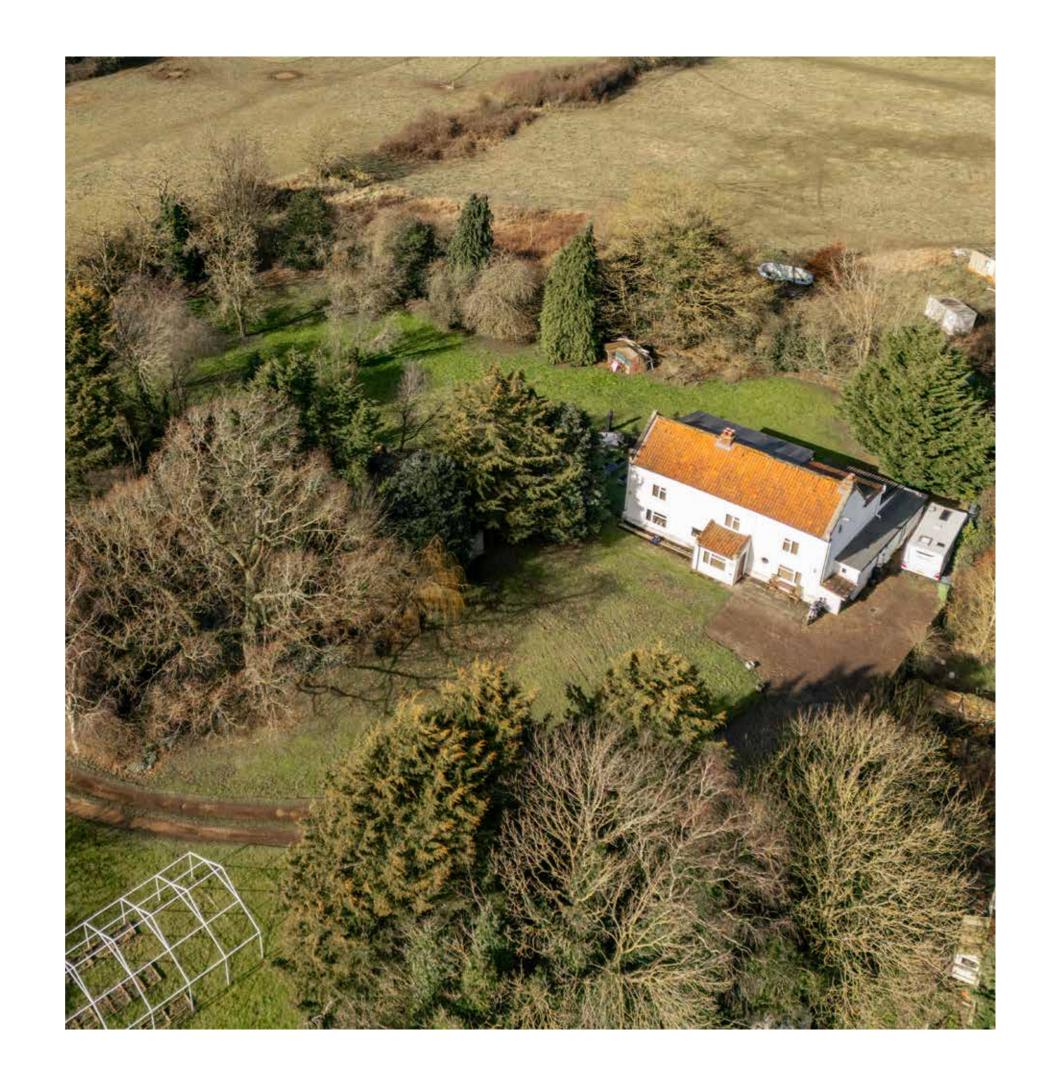

This home offers incredible versatility, with a gym and bar that could easily transform into a library, study, or additional living areas.

Set behind a securely gated driveway, the farmhouse offers exclusivity and seclusion. Expansive grounds wrap around the home, providing ample space for outdoor enjoyment. A private fruit orchard enhances the peaceful atmosphere, offering a charming retreat amid Norfolk's picturesque scenery.

Perfect for those seeking a rural escape with modern comforts, Ye Olde Farmhouse is a remarkable property combining space, history, and an exceptional countryside lifestyle.

Whilst every attempt has been made to ensure the accuracy of the floor plan contained here, measurements of doors, windows, rooms and any other items are approximate and no responsibility is taken for any error, omission, or mis-statement. This plan is for illustrative purposes only and should be used as such by any prospective purchaser or tenant. The services, systems and appliances shown have not been tested and no guarantee as to their operability or efficiency can be given.