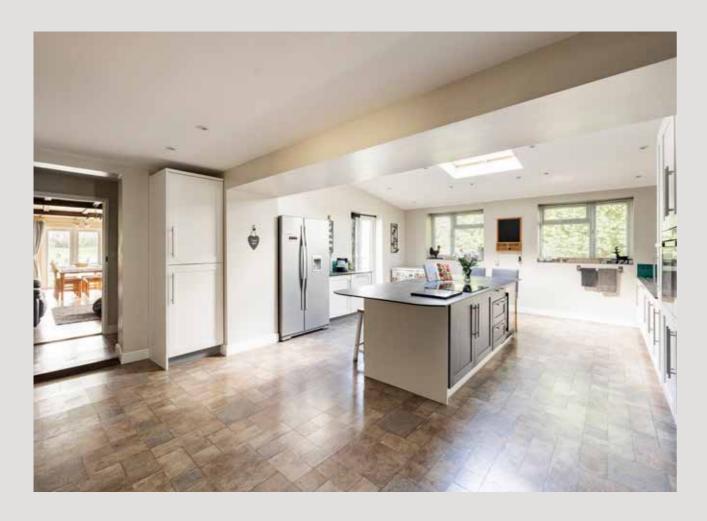

The newly fitted kitchen is a standout, balancing practicality and style. Underfloor heating ensures year-round comfort, while a vaulted ceiling with a large Velux window fills the space with light. A spacious central island seats up to eight, making it ideal for dining and entertaining. Glazed doors connect the kitchen to the outdoor entertaining area, where expansive lawns create an idyllic countryside setting.