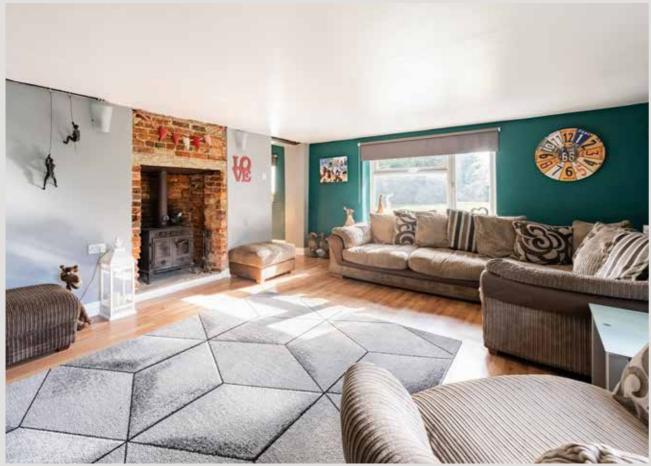

Set Behind a Securely Gated Private Driveway

SOWERBYS DEREHAM OFFICE 01362 693591 dereham@sowerbys.com

From the moment you step inside, the farmhouse exudes warmth and character. The spacious reception hall welcomes you with traditional pamment tiles, while a striking wood burner creates a cosy focal point. The generous lounge and additional reception room—currently a gym—feature stunning inglenook fireplaces with second and third wood burners, original beams, and period details that enhance the home's historic appeal.