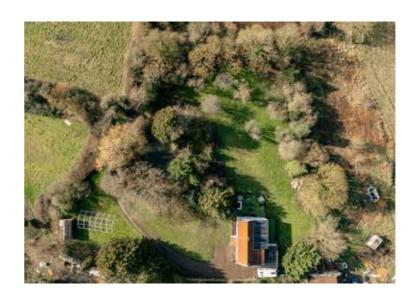

Stylish Family Bathroom

Open-Plan Kitchen/Dining Room

Set within Approximately Two Acres (STMS) of Beautiful Norfolk Countryside

Expansive Grounds Wrapping Around the Home

Spacious Central Kitchen Island Comfortably Seats up to Eight

This home offers incredible versatility, with a gym and bar that could easily transform into a library, study, or additional living areas.

Set behind a securely gated driveway, the farmhouse offers exclusivity and seclusion. Expansive grounds wrap around the home, providing ample space for outdoor enjoyment. A private fruit orchard enhances the peaceful atmosphere, offering a charming retreat amid Norfolk's picturesque scenery.