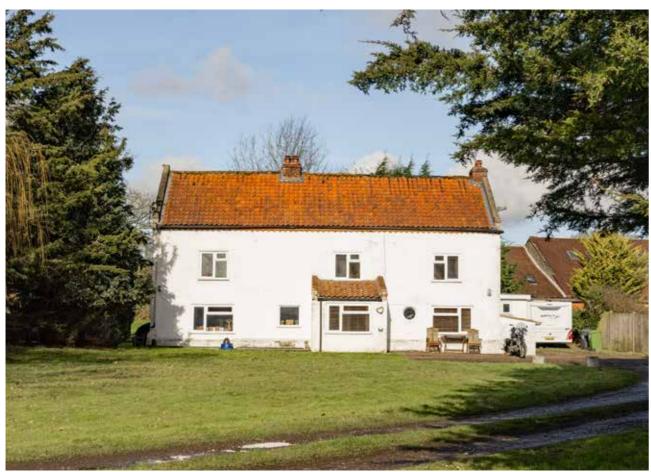

## Ye Olde Farm House

Back Lane, Stanfield, Norfolk NR20 4HZ

Spacious Detached Farmhouse

Impressive Five Bedroom Residence

Over 3,000 Sq. Ft. of Living Space

Inglenook Fireplaces with Second and Third Wood-Burners

Set Behind a Securely Gated Private Driveway

SOWERBYS DEREHAM OFFICE 01362 693591 dereham@sowerbys.com

From the moment you step inside, the farmhouse exudes warmth and character. The spacious reception hall welcomes you with traditional pamment tiles, while a striking wood burner creates a cosy focal point. The generous lounge and additional reception room—currently a gym—feature stunning inglenook fireplaces with second and third wood burners, original beams, and period details that enhance the home's historic appeal.