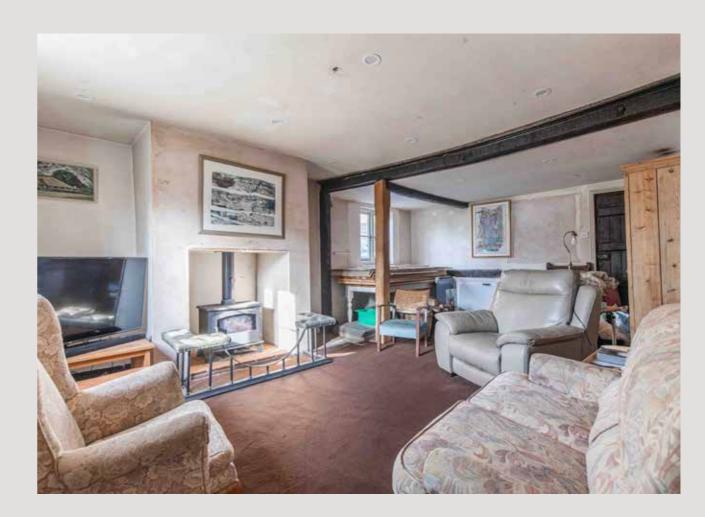

Preserving its original charm, the home provides a blank canvas for further enhancements. Plans for a spacious open-plan kitchen with an adjoining utility room at the rear lay the groundwork for a contemporary living area. Two additional reception rooms, including a generous living room, offer flexibility for modern family needs.