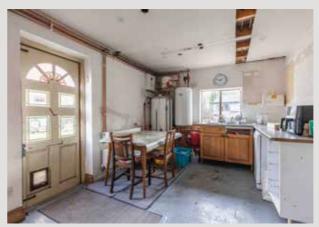

Preserving its original charm, the home provides a blank canvas for further enhancements. Plans for a spacious open-plan kitchen with an adjoining utility room at the rear lay the groundwork for a contemporary living area. Two additional reception rooms, including a generous living room, offer flexibility for modern family needs.