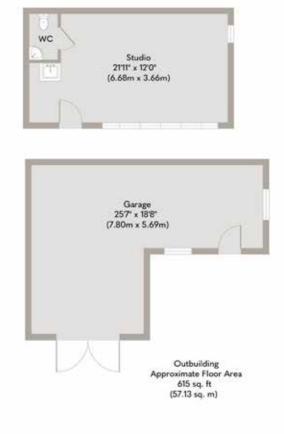

Garden Studio with Running Water and Power

> Large Garage and Attached Workshop

SOWERBYS DEREHAM OFFICE 01362 693591 dereham@sowerbys.com Discover the potential of Wayside, a home ripe for customisation to match your lifestyle perfectly.

The current owners have invested significantly in upgrading the property, featuring a sizable garage with an attached workshop and a separate garden studio. The studio, complete with utilities, offers versatile options such as additional living space, a home office, or a creative retreat.