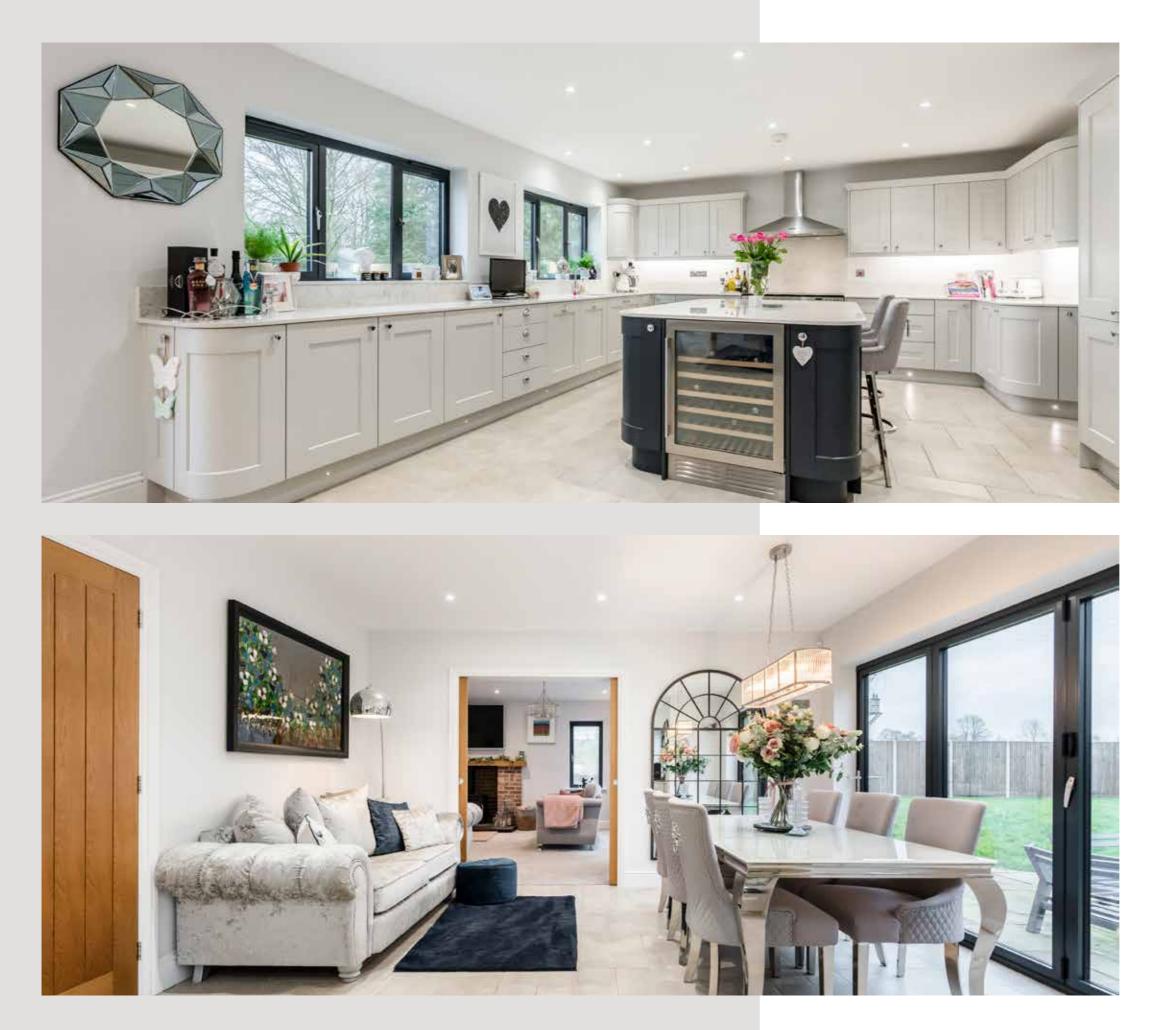

At the heart of the home is a generous 31-foot kitchen and breakfast room that effortlessly blends style with practicality. Marble worktops, premium integrated appliances, and a striking central island make this space both functional and inviting. Large windows flood the room with natural light, framing picturesque views of farmland. More than just a kitchen, it is a place for gathering, entertaining, and creating lasting memories.

Adjacent to the kitchen is a sophisticated yet cosy sitting room, featuring a triple-aspect design that fills the room with light throughout the day. A multi-fuel stove adds warmth and character, making it perfect for relaxation or social gatherings. The home's layout offers versatility, with a ground-floor study that can double as a fifth bedroom, complemented by a stylish shower room for added convenience.