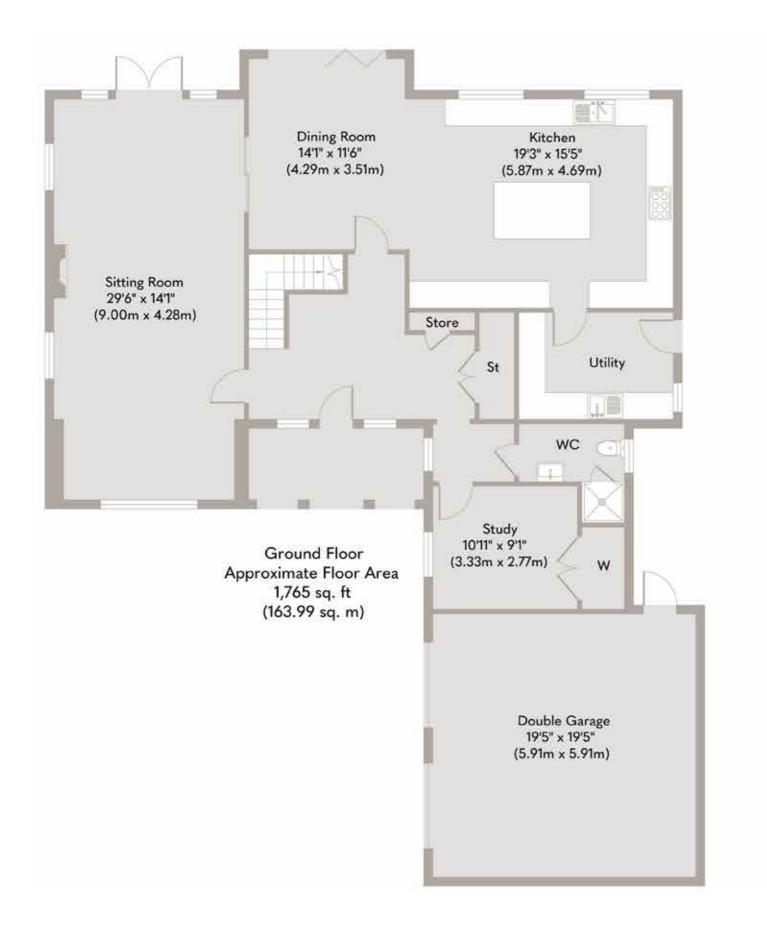

At the heart of the home is a generous 31-foot kitchen and breakfast room that effortlessly blends style with practicality. Marble worktops, premium integrated appliances, and a striking central island make this space both functional and inviting. Large windows flood the room with natural light, framing picturesque views of farmland. More than just a kitchen, it is a place for gathering, entertaining, and creating lasting memories.

Adjacent to the kitchen is a sophisticated yet cosy sitting room, featuring a triple-aspect design that fills the room with light throughout the day. A multi-fuel stove adds warmth and character, making it perfect for relaxation or social gatherings. The home's layout offers versatility, with a ground-floor study that can double as a fifth bedroom, complemented by a stylish shower room for added convenience.