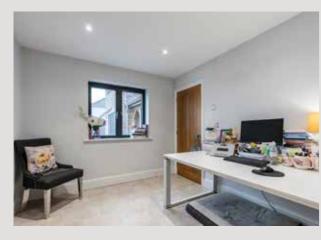

Adjacent to the kitchen is a sophisticated yet cosy sitting room, featuring a triple-aspect design that fills the room with light throughout the day. A multi-fuel stove adds warmth and character, making it perfect for relaxation or social gatherings. The home's layout offers versatility, with a ground-floor study that can double as a fifth bedroom, complemented by a stylish shower room for added convenience.