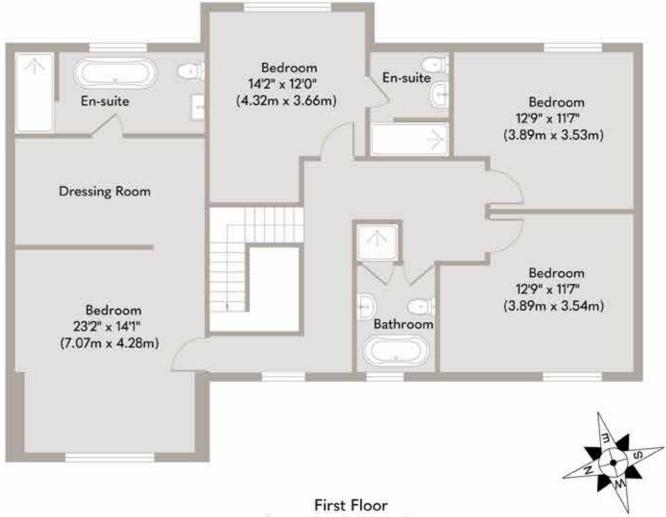

Upstairs, the sense of space and comfort continues. The principal suite is a sanctuary with an en-suite bathroom and captivating countryside views. Another en-suite bedroom, along with two generously proportioned bedrooms, provides ample space for family and guests. A beautifully designed family bathroom completes the upper level, offering both indulgence and practicality.