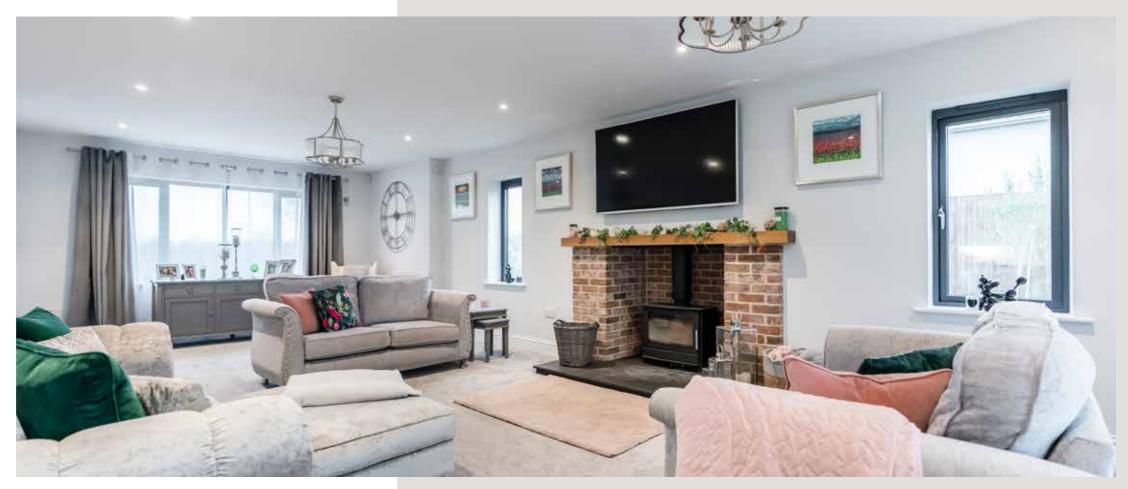

Adjacent to the kitchen is a sophisticated yet cosy sitting room, featuring a triple-aspect design that fills the room with light throughout the day. A multi-fuel stove adds warmth and character, making it perfect for relaxation or social gatherings. The home's layout offers versatility, with a ground-floor study that can double as a fifth bedroom, complemented by a stylish shower room for added convenience.