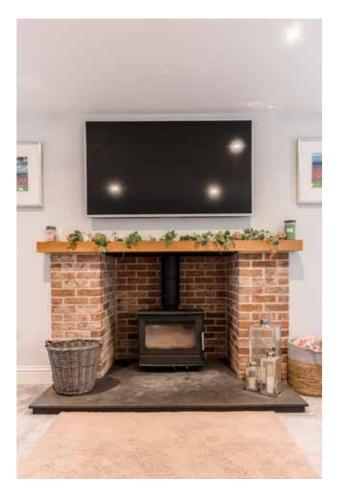

Adjacent to the kitchen is a sophisticated yet cosy sitting room, featuring a triple-aspect design that fills the room with light throughout the day. A multi-fuel stove adds warmth and character, making it perfect for relaxation or social gatherings. The home's layout offers versatility, with a ground-floor study that can double as a fifth bedroom, complemented by a stylish shower room for added convenience.