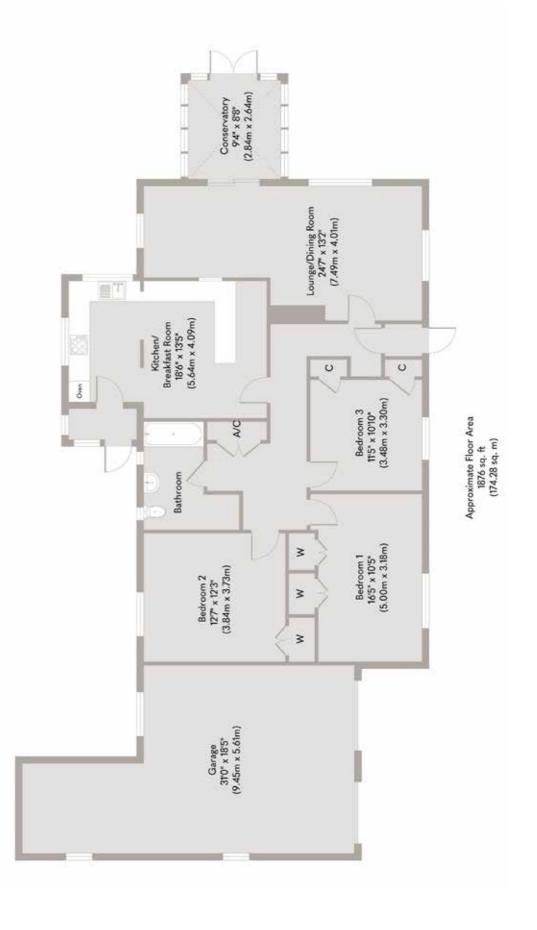

## 2 Reepham Road Bawdeswell, Norfolk NR20 4RU

Popular Village Location

Private Wrap Around Garden with Countryside Views to the Rear

Detached Bungalow

Three Bedrooms

Kitchen/Breakfast Room

Large Sitting Room

Light and Bright Garden Room

Double Garage with Loft Space Which Could be Converted (STPP)

Plenty of Off Road Parking

SOWERBYS DEREHAM OFFICE 01362 693591 dereham@sowerbys.com

A new home is just the beginning

... this charming threebedroom detached bungalow exudes a sense of tranquillity...

Whilst every attempt has been made to ensure the accuracy of the floor plan contained here, measurements of doors, windows, rooms and any other items are approximate and no responsibility is taken for any error, omission, or mis-statement. This plan is for illustrative purposes only and should be used as such by any prospective purchaser or tenant. The services, systems and appliances shown have not been tested and no guarantee as to their operability or efficiency can be