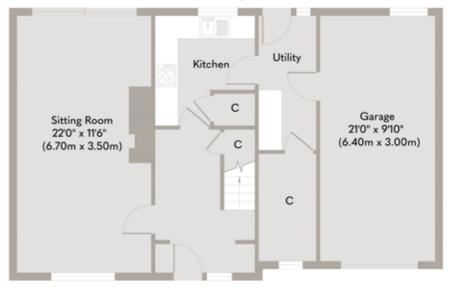

## 5 Keith Road

Swanton Morley, Norfolk NR20 4NQ

Linked Detached Home in Popular Village Location

Two Double Bedrooms, One Single Bedroom

Large Living/Dining Room

Integral Garage and Plenty of Off-Road Parking

Private Rear Garden

No Onward Chain

This impressive linked detached home combines spacious living with a contemporary design, making it ideal for modern family life. Boasting two well-proportioned double bedrooms and one single bedroom, the property offers spacious accommodation, providing ample space for relaxation and everyday living. The large, open-plan living and dining room is the heart of the home, offering a versatile area perfect for both casual family meals and formal entertaining.

A key feature is the integral garage, offering convenient storage or potential for further development (STPP). The property benefits from plenty of off-road parking, easily accommodating multiple vehicles, a rare asset in such a sought-after location.

To the rear, a private garden offers a peaceful outdoor retreat, ideal for al-fresco dining, gardening, or simply enjoying the fresh air. The property is situated in a popular village, blending a rural setting with easy access to local amenities, and is offered with no onward chain, making the moving process straightforward and hassle-free.

SOWERBYS A new home is just the beginning

First Floor Approximate Floor Area 447 sq. ft (41.54 sq. m)

Ground Floor Approximate Floor Area 771 sq. ft (71.62 sq. m)

Whilst every attempt has been made to ensure the accuracy of the floor plan contained here, measurements of doors, windows, rooms and any other items are approximate and no responsibility is taken for any error, omission, or mis-statement. This plan is for illustrative purposes only and should be used as such by any prospective purchaser or tenant. The services, systems and appliances shown have not been tested and no guarantee as to their operability or efficiency can be given.