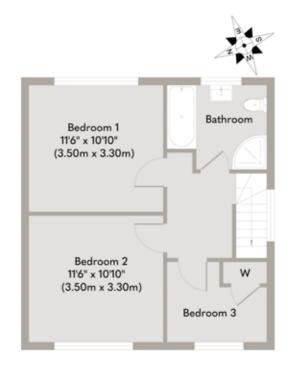

SOWERBYS A new home is just the beginning

First Floor Approximate Floor Area 447 sq. ft (41.54 sq. m)

Ground Floor Approximate Floor Area 771 sq. ft (71.62 sq. m)

Whilst every attempt has been made to ensure the accuracy of the floor plan contained here, measurements of doors, windows, rooms and any other items are approximate and no responsibility is taken for any error, omission, or mis-statement. This plan is for illustrative purposes only and should be used as such by any prospective purchaser or tenant. The services, systems and appliances shown have not been tested and no guarantee as to their operability or efficiency can be given.