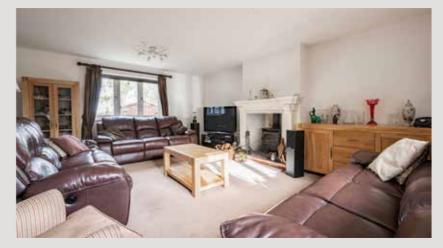

The very spacious living room, with its feature fireplace, is a favourite during the winter months.

The ground floor also benefits from a very useful utility room leading into the double garage, a downstairs home office, and separate WC.