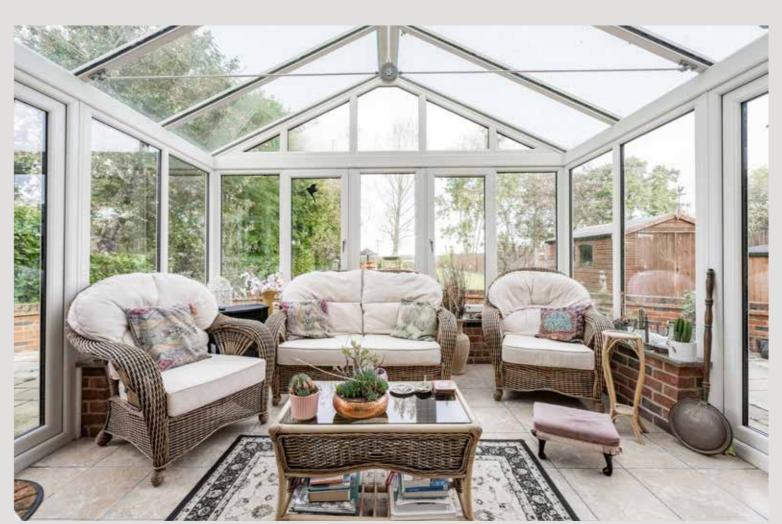

at the kitchen island to enjoy breakfast in the mornings, or lay out a delicious spread when hosting gatherings with friends. The true gem in the crown is the large pantry, which is hidden away.

This room naturally flows into the garden room, which is a bright and airy space, allowing you to enjoy the outdoors all year round.