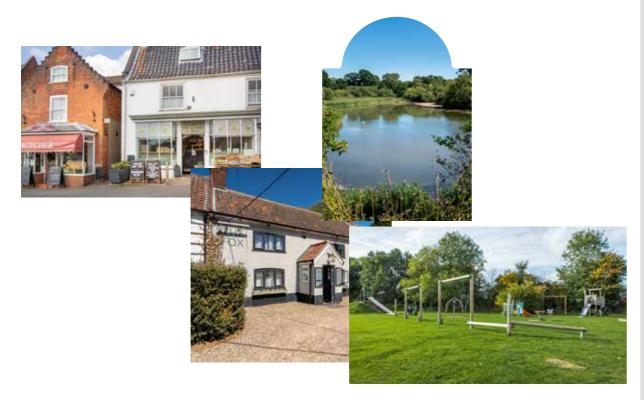

# Sparham

IN NORFOLK IS THE PLACE TO CALL HOME

parham is a desirable, peaceful village situated 12 miles to the north west of Norwich and approximately 3 miles from the market town of

Reepham.

Within easy reach to the A1067, Sparham has excellent travel links to the city of Norwich and up towards the beautiful north Norfolk

The village has good equestrian facilities to include a local livery yard and the widely known Black Water Farm cross country course.

After a picturesque walk around Sparham Pools, a Norfolk Wildlife Trust nature reserve,

which is popular among locals with beautiful lake full of wildlife, head to the The Fox at Lyng or the Lyng Stores and Tea Room for a bite to eat.

For those with children, there's also The Bug Parc. A family day out where you can see hundreds of rare and unusual invertebrates! There is also a Café, children's play area, and a gift shop.

The neighbouring villages of Reepham, Bawdeswell and Lenwade also offer a host of amenities including several schools.

The cathedral city of Norwich has many shops, restaurants and pubs, sought after schools and colleges and stunning architecture. Norwich offers access to major rail links and the Norwich International Airport.