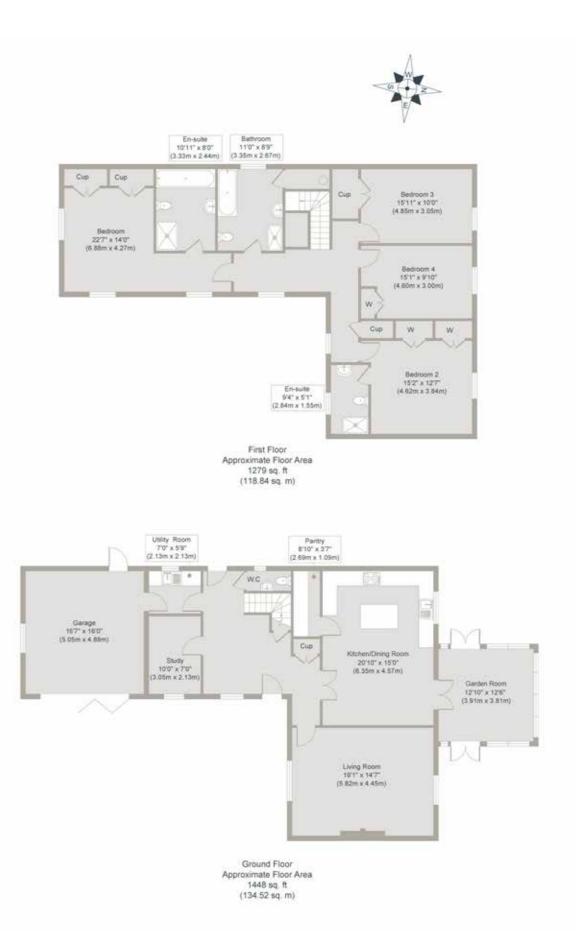

Entering the property, we arrive in a spacious and bright hallway, off which most of the primary ground floor stems.

The kitchen/dining room pulls you towards its double door entrance, with the view of the garden and countryside in the distance - one of many special features of this room. Our sellers have a large family, and this generous room allows plenty of space for them to dine together. Sit down

at the kitchen island to enjoy breakfast in the mornings, or lay out a delicious spread when hosting gatherings with friends. The true gem in the crown is the large pantry, which is hidden away.

This room naturally flows into the garden room, which is a bright and airy space, allowing you to enjoy the outdoors all year round.

The very spacious living room, with its feature fireplace, is a favourite during the winter months.

The ground floor also benefits from a very useful utility room leading into the double garage, a downstairs home office, and separate WC.

Dedrooms, the principal being extra spacious with the added luxury of an en-suite and plenty of built-in storage. The second largest bedroom also has a private shower room and built-in storage. The other two rooms share the well-proportioned family bathroom.

Outside and to the front, nestled behind the gated entrance, there is a double garage and off road parking for several cars.

Whilst to the rear is a lovely lawned garden with a paved patio closer to the house, ideal for entertaining on those warm summer days. Backing onto fields, Wensum House relishes in beautiful countryside views.

Whilst every attempt has been made to ensure the accuracy of the floor plan contained here, measurements of doors, windows, rooms and any other items are approximate and no responsibility is taken for any error, omission, or mis-statement. This plan is for illustrative purposes only and should be used as such by any prospective purchaser or tenant. The services, systems and appliances shown have not been tested and no guarantee as to their operability or efficiency can be given.