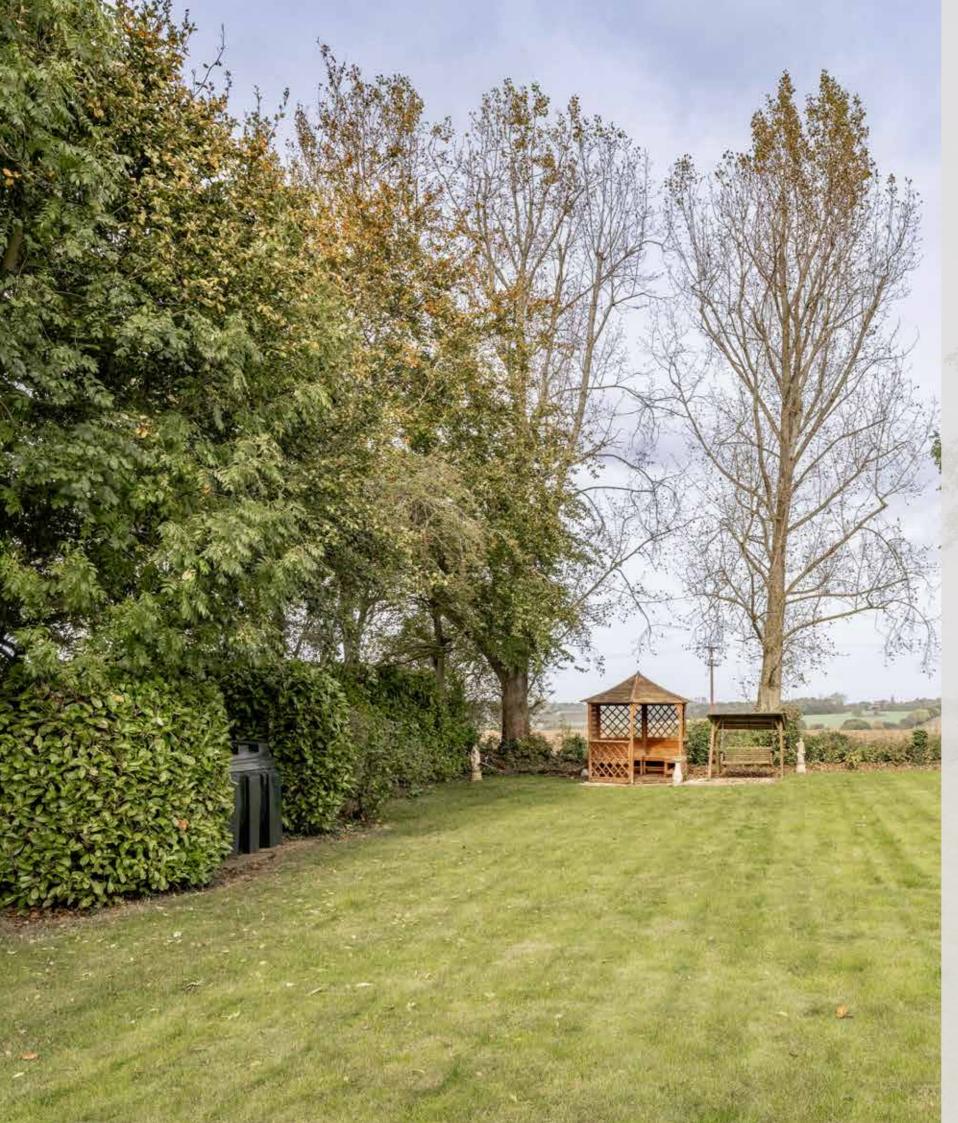

Outside and to the front, nestled behind the gated entrance, there is a double garage and off road parking for several cars.

Whilst to the rear is a lovely lawned garden with a paved patio closer to the house, ideal for entertaining on those warm summer days. Backing onto fields, Wensum House relishes in beautiful countryside views.