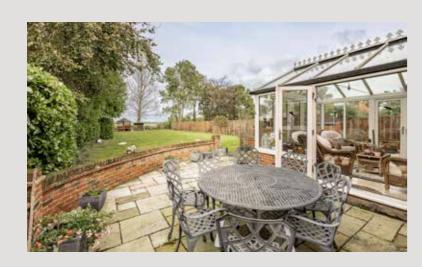

at the kitchen island to enjoy breakfast in the mornings, or lay out a delicious spread when hosting gatherings with friends. The true gem in the crown is the large pantry, which is hidden away.

This room naturally flows into the garden room, which is a bright and airy space, allowing you to enjoy the outdoors all year round.

Outside and to the front, nestled behind the gated entrance, there is a double garage and off road parking for several cars.

Whilst to the rear is a lovely lawned garden with a paved patio closer to the house, ideal for entertaining on those warm summer days. Backing onto fields, Wensum House relishes in beautiful countryside views.