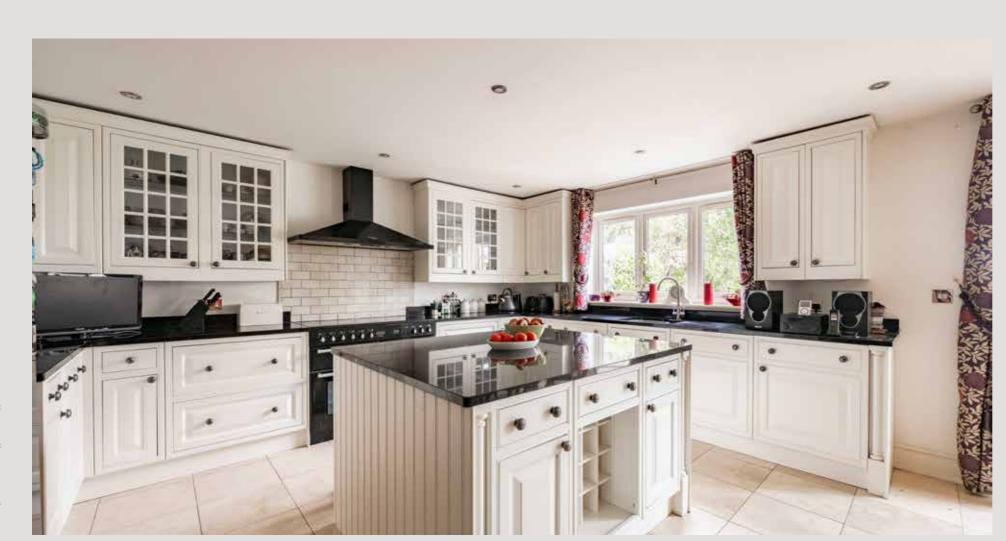

Entering the property, we arrive in a spacious and bright hallway, off which most of the primary ground floor stems.

The kitchen/dining room pulls you towards its double door entrance, with the view of the garden and countryside in the distance - one of many special features of this room. Our sellers have a large family, and this generous room allows plenty of space for them to dine together. Sit down

at the kitchen island to enjoy breakfast in the mornings, or lay out a delicious spread when hosting gatherings with friends. The true gem in the crown is the large pantry, which is hidden away.

This room naturally flows into the garden room, which is a bright and airy space, allowing you to enjoy the outdoors all year round.