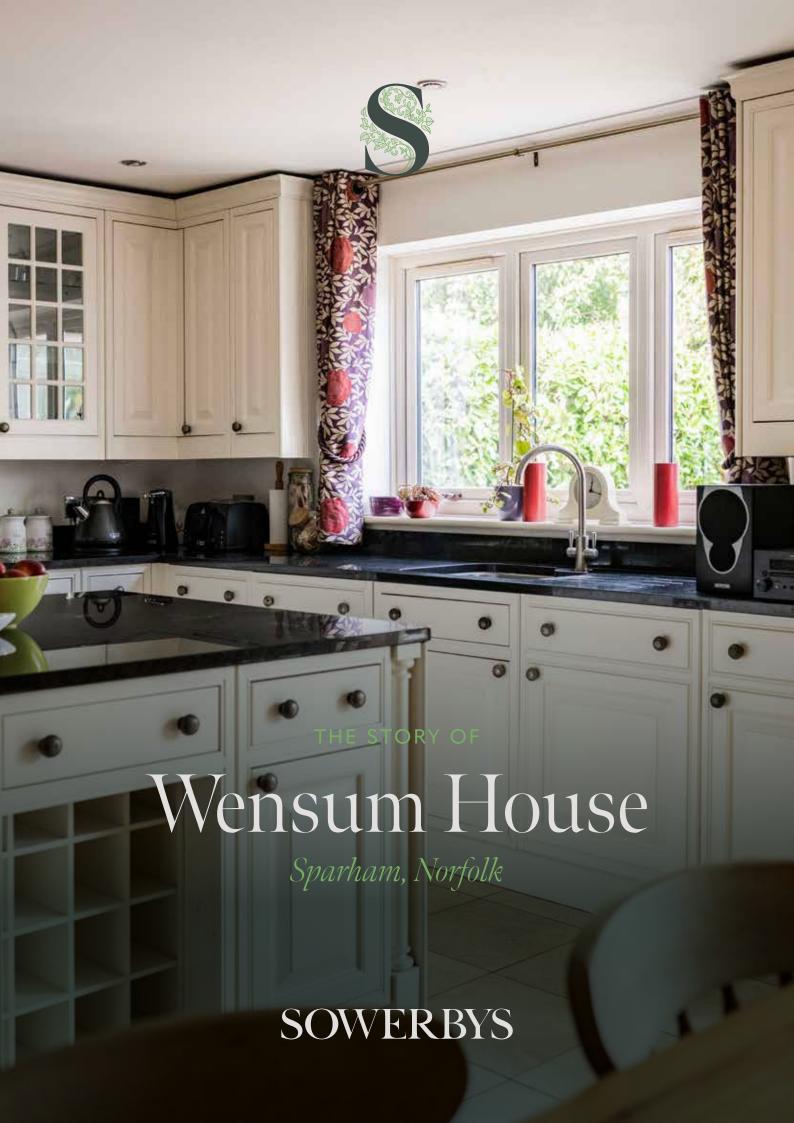

Entering the property, we arrive in a spacious and bright hallway, off which most of the primary ground floor stems.

The kitchen/dining room pulls you towards its double door entrance, with the view of the garden and countryside in the distance - one of many special features of this room. Our sellers have a large family, and this generous room allows plenty of space for them to dine together. Sit down

at the kitchen island to enjoy breakfast in the mornings, or lay out a delicious spread when hosting gatherings with friends. The true gem in the crown is the large pantry, which is hidden away.

This room naturally flows into the garden room, which is a bright and airy space, allowing you to enjoy the outdoors all year round.