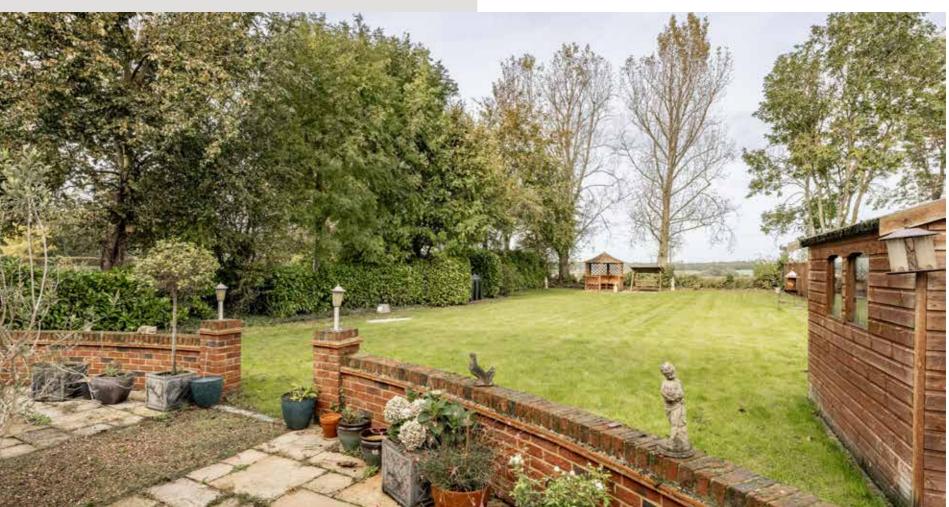

Outside and to the front, nestled behind the gated entrance, there is a double garage and off road parking for several cars.

Whilst to the rear is a lovely lawned garden with a paved patio closer to the house, ideal for entertaining on those warm summer days. Backing onto fields, Wensum House relishes in beautiful countryside views.