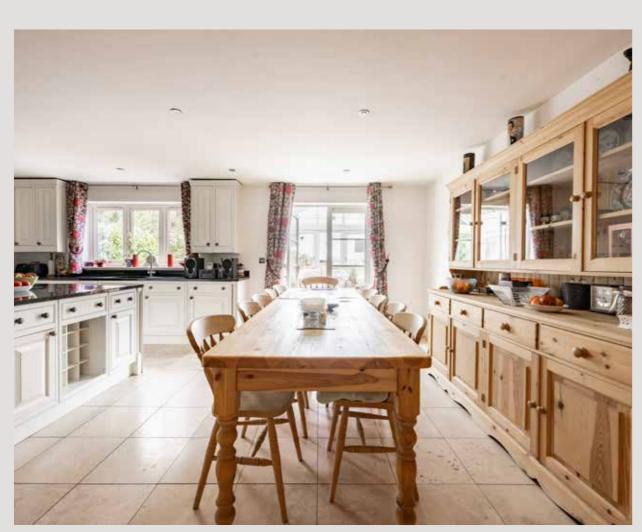

Entering the property, we arrive in a spacious and bright hallway, off which most of the primary ground floor stems.

The kitchen/dining room pulls you towards its double door entrance, with the view of the garden and countryside in the distance - one of many special features of this room. Our sellers have a large family, and this generous room allows plenty of space for them to dine together. Sit down

at the kitchen island to enjoy breakfast in the mornings, or lay out a delicious spread when hosting gatherings with friends. The true gem in the crown is the large pantry, which is hidden away.

This room naturally flows into the garden room, which is a bright and airy space, allowing you to enjoy the outdoors all year round.