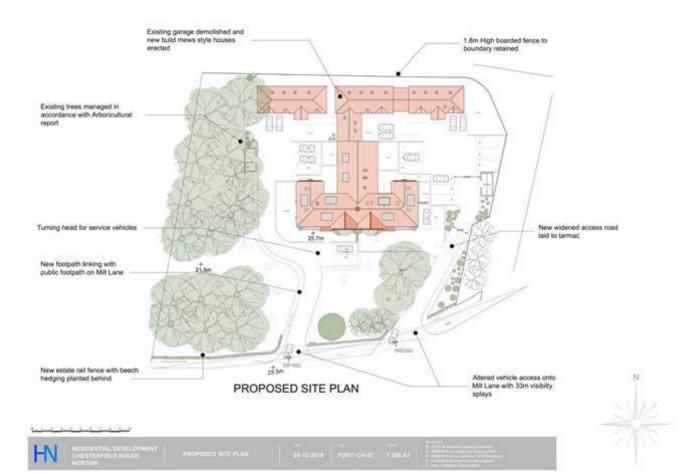

## Chesterfield House, Mill Lane, Norton, TS20 1LG

Prices start at: £195,000

CHESTERFIELD HOUSE NORTON
EXCLUSIVE DEVELOPEMENT IN A WONDERFUL LOCATION
COVERSION OF BUILDING INTO ELEVEN WONDERFUL APARTMENTS
SIX TWO BEDROOM & FIVE ONE BEDROOM APARTMENTS
THREE NEWLY CONSTRUCTED MEWS HOUSES
ONE DETACHED MEWS HOUSE & A PAIR OF SEMI DETACHED MEWS HOMES
STUNNING FINISH & ATTENTION TO DETAIL
ALL COME WITH DOUBLE GLAZING, GAS CENTRAL HEATING & QUALITY FIXTURES & FITTINGS
AN INTERNAL INSPECTION IS A MUST
EARLY BIRD INCENTIVES AVAILABLE