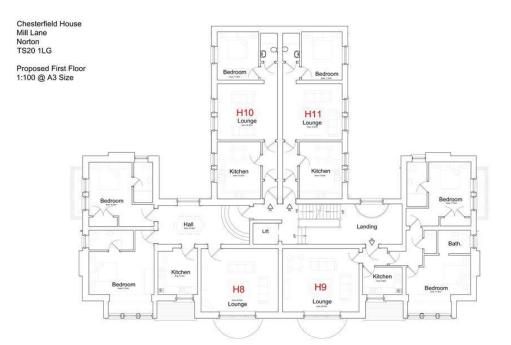

## Chesterfield House, Mill Lane, Norton, TS20 1LG

Prices start at: £195,000

CHESTERFIELD HOUSE NORTON
EXCLUSIVE DEVELOPEMENT IN A WONDERFUL LOCATION
COVERSION OF BUILDING INTO ELEVEN WONDERFUL APARTMENTS
SIX TWO BEDROOM & FIVE ONE BEDROOM APARTMENTS
THREE NEWLY CONSTRUCTED MEWS HOUSES
ONE DETACHED MEWS HOUSE & A PAIR OF SEMI DETACHED MEWS HOMES
STUNNING FINISH & ATTENTION TO DETAIL
ALL COME WITH DOUBLE GLAZING, GAS CENTRAL HEATING & QUALITY FIXTURES & FITTINGS
AN INTERNAL INSPECTION IS A MUST
EARLY BIRD INCENTIVES AVAILABLE