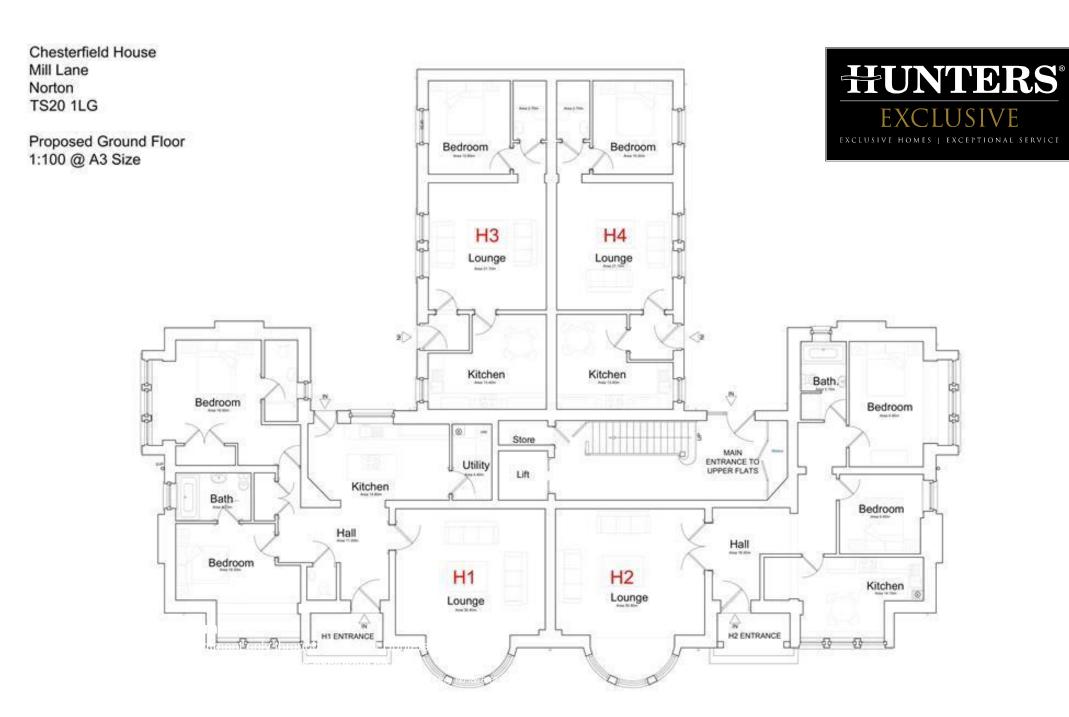

## Chesterfield House, Mill Lane, Norton, TS20 1LG

Prices start at: £195,000

CHESTERFIELD HOUSE NORTON
EXCLUSIVE DEVELOPEMENT IN A WONDERFUL LOCATION
COVERSION OF BUILDING INTO ELEVEN WONDERFUL APARTMENTS
SIX TWO BEDROOM & FIVE ONE BEDROOM APARTMENTS
THREE NEWLY CONSTRUCTED MEWS HOUSES
ONE DETACHED MEWS HOUSE & A PAIR OF SEMI DETACHED MEWS HOMES
STUNNING FINISH & ATTENTION TO DETAIL
ALL COME WITH DOUBLE GLAZING, GAS CENTRAL HEATING & QUALITY FIXTURES & FITTINGS
AN INTERNAL INSPECTION IS A MUST
EARLY BIRD INCENTIVES AVAILABLE