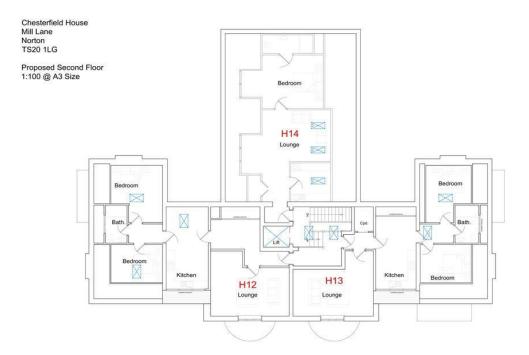

## Chesterfield House, Mill Lane, Norton, TS20 1LG

Prices start at: £195,000

CHESTERFIELD HOUSE NORTON
EXCLUSIVE DEVELOPEMENT IN A WONDERFUL LOCATION
COVERSION OF BUILDING INTO ELEVEN WONDERFUL APARTMENTS
SIX TWO BEDROOM & FIVE ONE BEDROOM APARTMENTS
THREE NEWLY CONSTRUCTED MEWS HOUSES
ONE DETACHED MEWS HOUSE & A PAIR OF SEMI DETACHED MEWS HOMES
STUNNING FINISH & ATTENTION TO DETAIL
ALL COME WITH DOUBLE GLAZING, GAS CENTRAL HEATING & QUALITY FIXTURES & FITTINGS
AN INTERNAL INSPECTION IS A MUST
EARLY BIRD INCENTIVES AVAILABLE