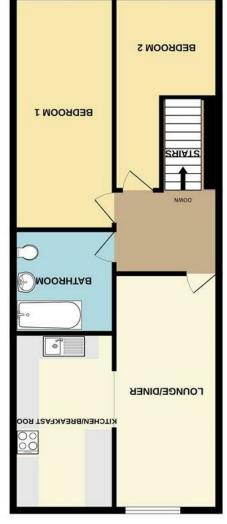

## Hallway

8'8 x 6'11 (2.64m x 2.11m)

## **Reception Room**

19'7 x 8'6 (5.97m x 2.59m)

# Kitchen / Breakfast Room

14'8 x 8'4 (4.47m x 2.54m) Includes freestanding cooker

### **Bathroom**

8'6 x 8'0 (2.59m x 2.44m)

3 piece bathroom suit with shower over the bath

### **Bedroom One**

19'4 x 8'11 (5.89m x 2.72m)

## **Bedroom Two**

16'0 x 8'5 max (4.88m x 2.57m max)

**Stairs** 