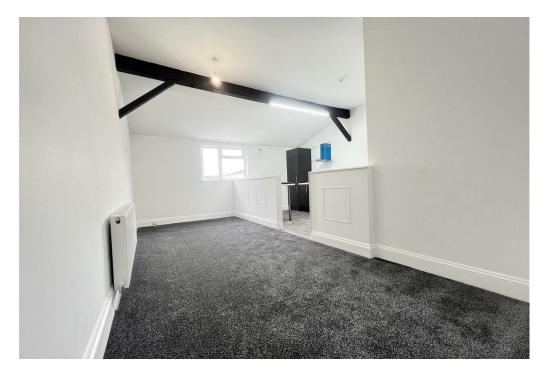

## **Reception Room**

19'7 x 8'6 (5.97m x 2.59m)

### **Bedroom One**

19'4 x 8'11 (5.89m x 2.72m)

## **Bedroom Two**

16'0 x 8'5 max (4.88m x 2.57m max)

**Stairs** 