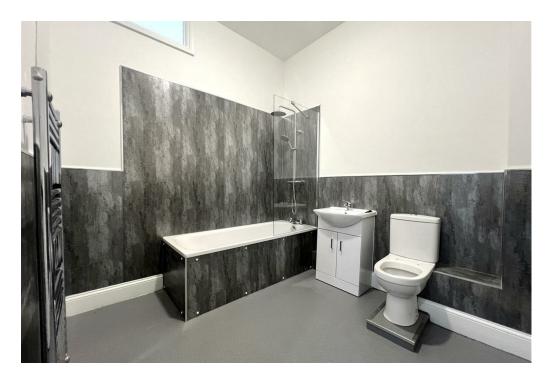

### **Bathroom**

8'6 x 8'0 (2.59m x 2.44m)

3 piece bathroom suit with shower over the bath