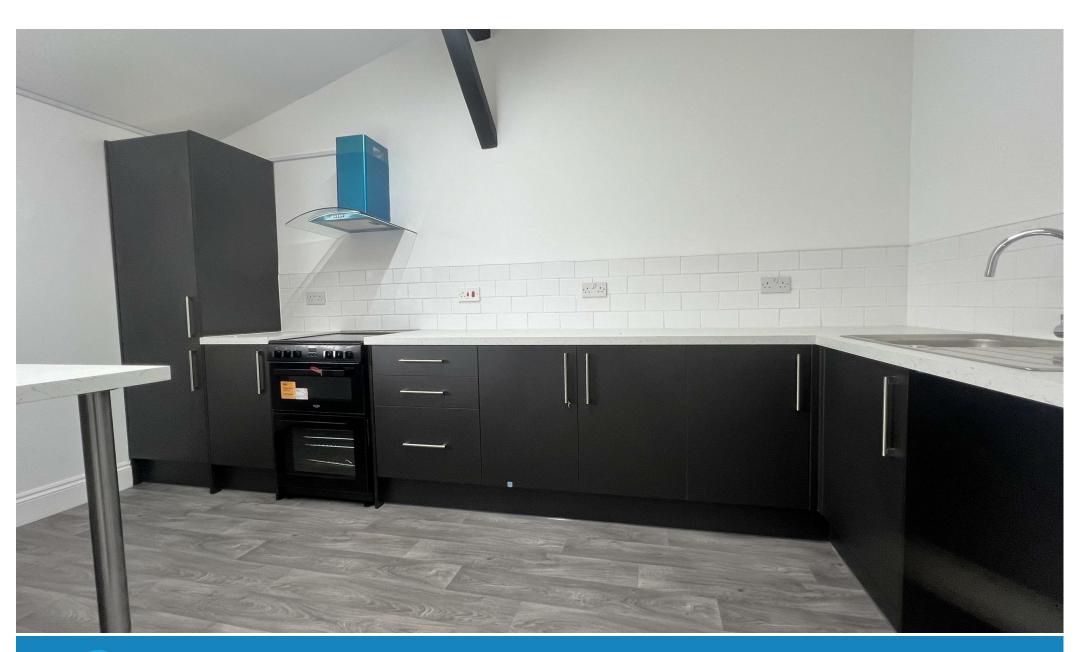

# Kitchen / Breakfast Room

14'8 x 8'4 (4.47m x 2.54m) Includes freestanding cooker