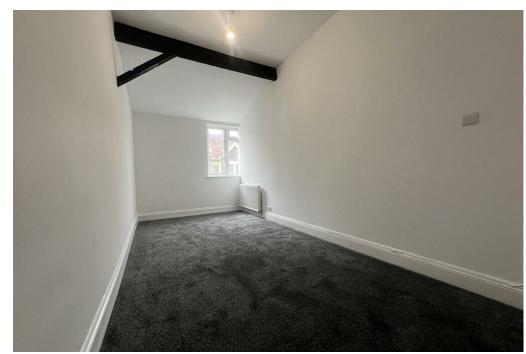

### **Bedroom One**

19'4 x 8'11 (5.89m x 2.72m)

## **Bedroom Two**

16'0 x 8'5 max (4.88m x 2.57m max)

**Stairs** 