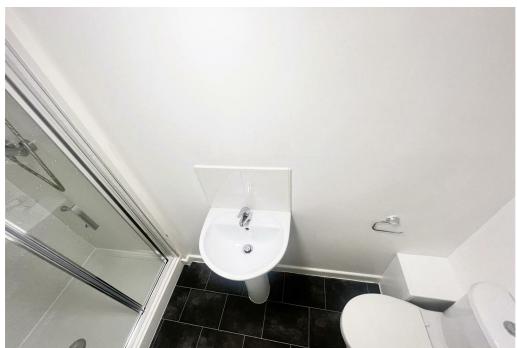

Kitchen Integrated electric oven & ceramic hob

Fridge / freezer and washing machine will be gifted

Living Room 10'8" x 8'6" (3.25 x 2.59)

Shower Room 3'0" x 9'5" (0.91 x 2.87) Double Shower, WC and Basin in white