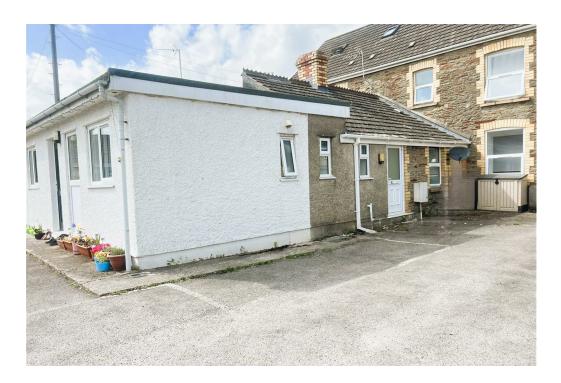

## Flat 2 80-82 Station Road, Yate, Bristol, BS37 4PH £650 PCM

Council Tax Band: A | Property Tenure:

FABULOUS, MODERN STUDIO WITH PARKING!! This gorgeous studio apartment is sure to be a hit with any single applicant out there! Perfectly placed behind a quiet office, this property is conveniently located on Station Road in Yate making it perfectly placed for a host of local shops, bars and amenities but also ideal for those commuting along the M5/M4/M32 motorway network as this property also comes with OFF STREET PARKING! Other benefits include; Modern high gloss kitchen, lounge/bedroom, double shower room. Other Benefits include : uPVC double glazing throughout, newly decorated and efficient electric heating. Available NOW!!. Not suitable for students, pets, children or smokers. AWARD WINNING LETTING AGENT.

**Parking** Parking for 1 car to the rear.