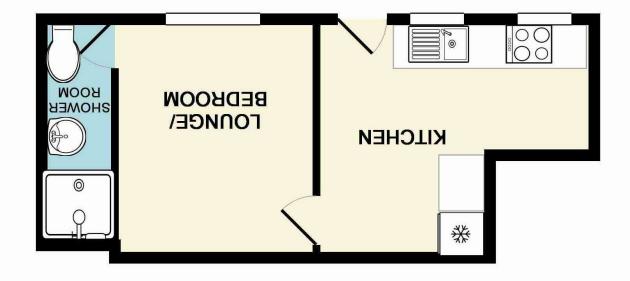

Kitchen Integrated electric oven & ceramic hob

Fridge / freezer and washing machine will be gifted

Living Room 10'8" x 8'6" (3.25 x 2.59)

Shower Room 3'0" x 9'5" (0.91 x 2.87) Double Shower, WC and Basin in white