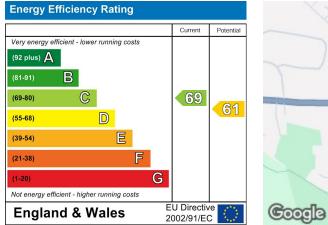

## Flat 2 80-82 Station Road, Yate, Bristol, BS37 4PH £650 PCM

Council Tax Band: A | Property Tenure:

FABULOUS, MODERN STUDIO WITH PARKING!! This gorgeous studio apartment is sure to be a hit with any single applicant out there! Perfectly placed behind a quiet office, this property is conveniently located on Station Road in Yate making it perfectly placed for a host of local shops, bars and amenities but also ideal for those commuting along the M5/M4/M32 motorway network as this property also comes with OFF STREET PARKING! Other benefits include; Modern high gloss kitchen, lounge/bedroom, double shower room. Other Benefits include : uPVC double glazing throughout, newly decorated and efficient electric heating. Available NOW!!. Not suitable for students, pets, children or smokers. AWARD WINNING LETTING AGENT.