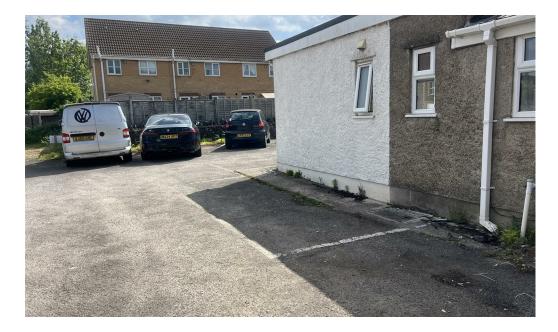

onveniently located on Station Road in Yate making it perfectly placed for a host of local shops, bars and amenities but also ideal for those commuting along the M5/M4/M32 motorway network as this property also comes with OFF STREET PARKING! Other benefits include; Modern high gloss kitchen, lounge/bedroom, double shower room. Other Benefits include : uPVC double glazing throughout, newly decorated and efficient electric heating. Available NOW!!. Not suitable for students, pets, children or smokers. AWARD WINNING LETTING AGENT.





Kitchen Integrated electric oven & ceramic hob

Fridge / freezer and washing machine will be gifted

Living Room 10'8" x 8'6" (3.25 x 2.59)

Shower Room 3'0" x 9'5" (0.91 x 2.87) Double Shower, WC and Basin in white

**Parking** Parking for 1 car to the rear.