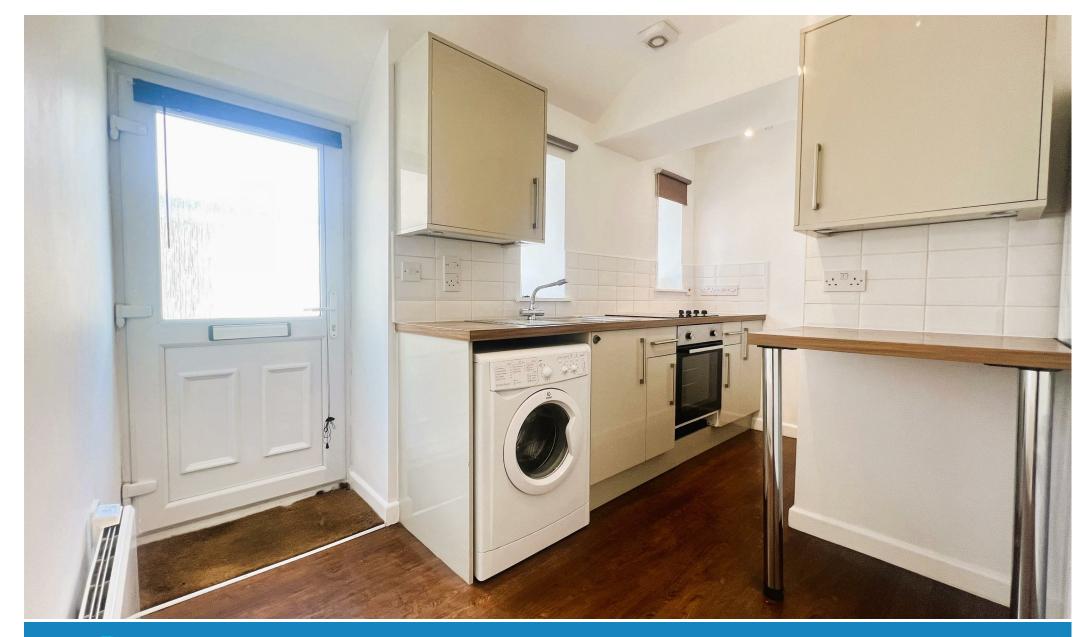

## Flat 2 80-82 Station Road, Yate, Bristol, BS37 4PH £650 PCM

Council Tax Band: A | Property Tenure:

FABULOUS, MODERN STUDIO WITH PARKING!! This gorgeous studio apartment is sure to be a hit with any single applicant out there! Perfectly placed behind a quiet office, this property is conveniently located on Station Road in Yate making it perfectly placed for a host of local shops, bars and amenities but also ideal for those commuting along the M5/M4/M32 motorway network as this property also comes with OFF STREET PARKING! Other benefits include; Modern high gloss kitchen, lounge/bedroom, double shower room. Other Benefits include : uPVC double glazing throughout, newly decorated and efficient electric heating. Available NOW!!. Not suitable for students, pets, children or smokers. AWARD WINNING LETTING AGENT.

Kitchen Integrated electric oven & ceramic hob

Fridge / freezer and washing machine will be gifted

Living Room 10'8" x 8'6" (3.25 x 2.59)

Shower Room 3'0" x 9'5" (0.91 x 2.87) Double Shower, WC and Basin in white