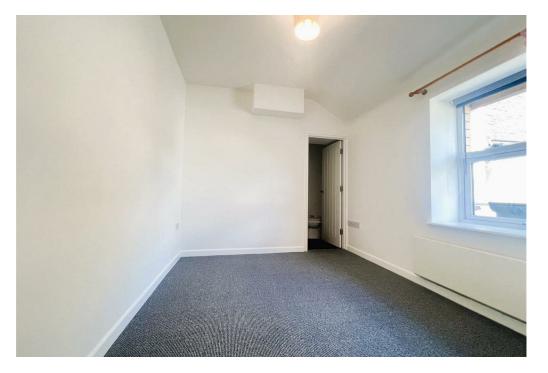

Kitchen Integrated electric oven & ceramic hob

Fridge / freezer and washing machine will be gifted

Living Room 10'8" x 8'6" (3.25 x 2.59)

Shower Room 3'0" x 9'5" (0.91 x 2.87) Double Shower, WC and Basin in white