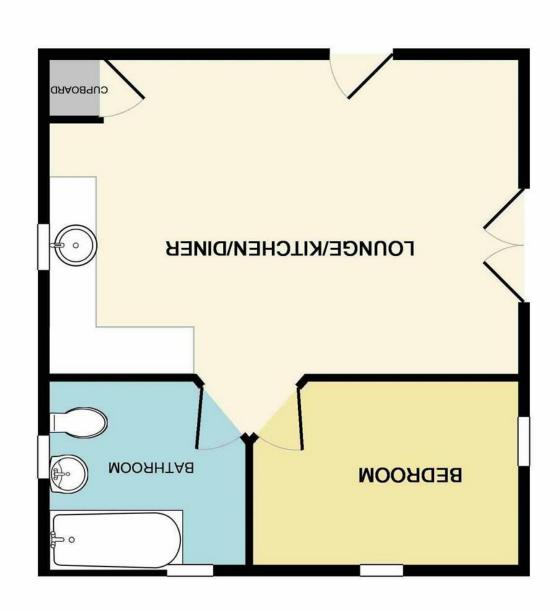

#### Council Tax Band: B | Property Tenure:

GROUND FLOOR ONE BEDROOM APARTMENT!! ALLOCATED PARKING FOR ONE CAR!! This modern apartment is ideally located close to Kingswood High Street and excellent transport links to the A4174 Ring Road and Bristol City Centre. The accommodation comprises; communal hallway, open plan lounge/kitchen/diner, double bedroom and three piece white bathroom suite with shower over the bath. Externally the property boasts one allocated parking space and your own patio area accessed by the French doors from the lounge/kitchen/diner. Offered unfurnished and available 28th May 2025! Ideally suited to a single person or couple! Not suitable for smokers, students, sharers or pets.

#### **Communal Hallway**

#### Lounge/Kitchen/Diner

20'3" x 15'5" (6.17 x 4.70) Cupboard housing hot water tank. Includes; electric oven, hob and extractor fan.

Bedroom

11'7" x 8'2" (3.53 x 2.49)

#### Bathroom

8'0" x 8'1" (2.44 x 2.46) Comprising of a 3 piece white suite with WC, wash hand basin and bath with shower over