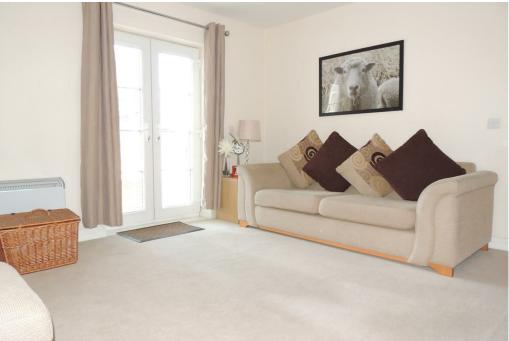

#### Lounge/Kitchen/Diner

20'3" x 15'5" (6.17 x 4.70) Cupboard housing hot water tank. Includes; electric oven, hob and extractor fan.

Bedroom

11'7" x 8'2" (3.53 x 2.49)