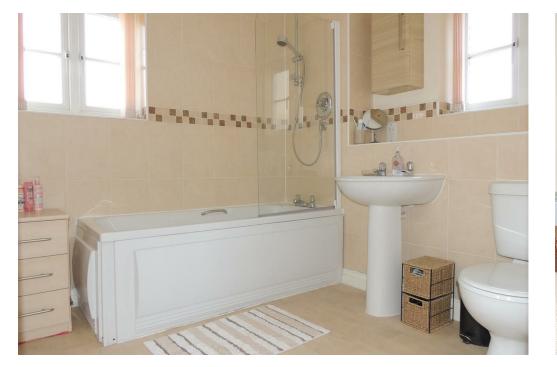

#### Bathroom

8'0" x 8'1" (2.44 x 2.46) Comprising of a 3 piece white suite with WC, wash hand basin and bath with shower over