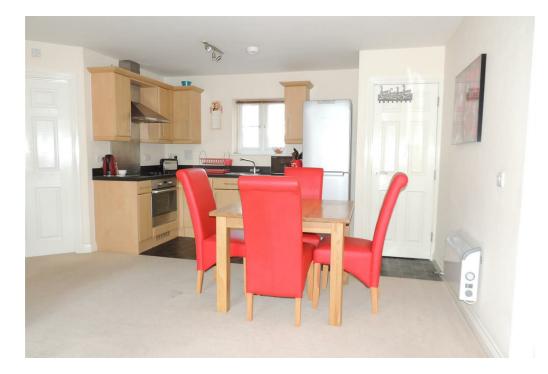

#### Lounge/Kitchen/Diner

20'3" x 15'5" (6.17 x 4.70) Cupboard housing hot water tank. Includes; electric oven, hob and extractor fan.

Bedroom

11'7" x 8'2" (3.53 x 2.49)