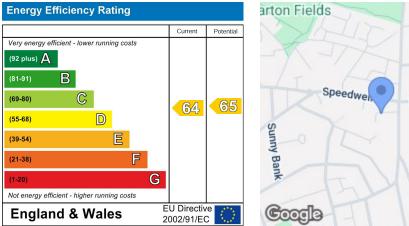

Council Tax Band: B Holding Deposit 1 week : £196.15 Dilapidations Deposit 5 weeks : £980.77 Variation of Contract fee : £50 AWARD WINNING AGENT