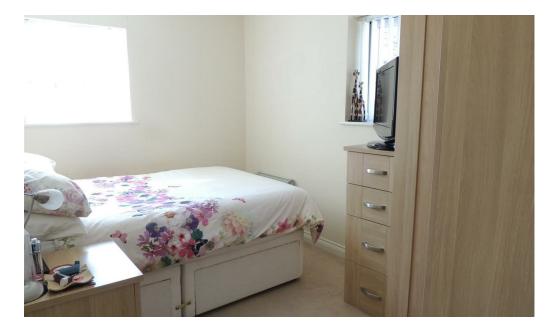

#### Lounge/Kitchen/Diner

20'3" x 15'5" (6.17 x 4.70) Cupboard housing hot water tank. Includes; electric oven, hob and extractor fan.

Bedroom

11'7" x 8'2" (3.53 x 2.49)