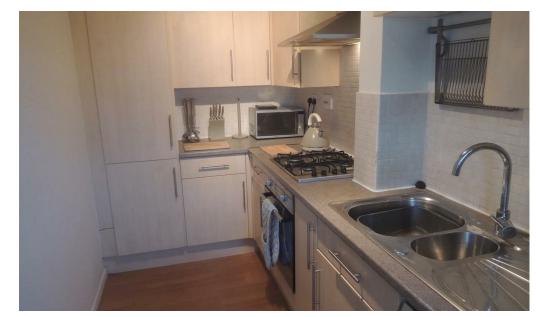

### Kitchen

12'5" x 8'5" (3.78 x 2.57) Consists of an integrated electric oven with gas hob and extractor hood above.