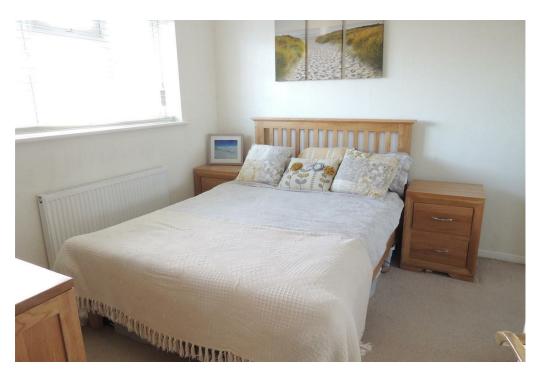

#### **Bedroom 1**

10'4" x 10'8" (3.15 x 3.25) Fitted wardrobe with sliding mirror doors. Airing cupboard.

### **Bedroom 2**

8'11" x 6'1" (2.72 x 1.85)