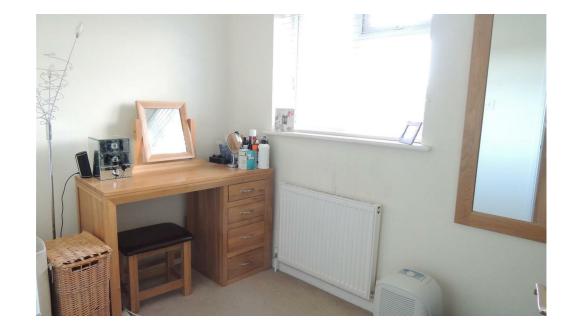

#### **Bedroom 1**

10'4" x 10'8" (3.15 x 3.25) Fitted wardrobe with sliding mirror doors. Airing cupboard.