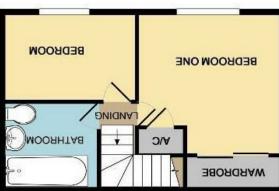

#### **Bedroom 1**

10'4" x 10'8" (3.15 x 3.25) Fitted wardrobe with sliding mirror doors. Airing cupboard.

### **Bedroom 2**

8'11" x 6'1" (2.72 x 1.85)

## Bathroom

5'9" x 6'1" (1.75 x 1.85) Consists of a bath with shower above, wash hand basin & W.C.

#### **First Floor Landing**