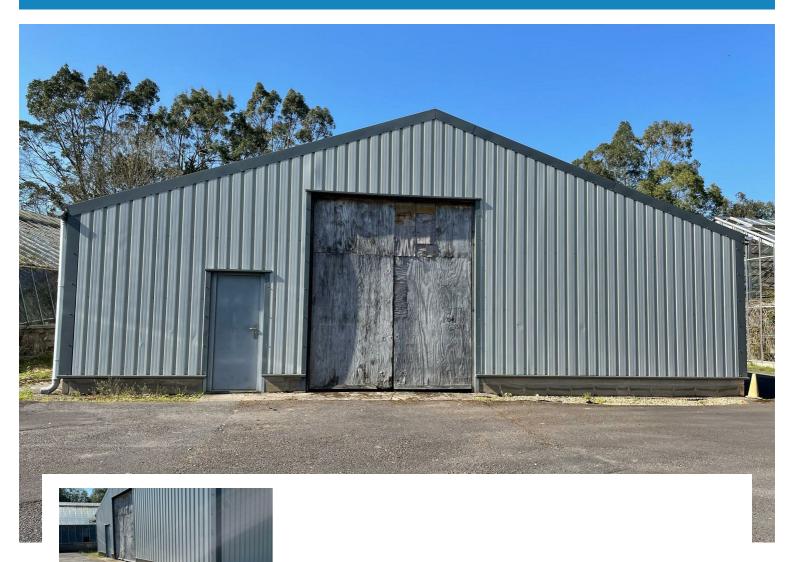

## Unit 6:3 Keynsham Road, Bristol BS30 6EJ

Unit 6:3

Unit 6:3 Offers secure workshop / storage unit with small separate office. Set within a series of units the premises offers entry point through a double height wooden door to an area extending to approximately 1500 sq. ft, there is also a metal personnel door.

Services

- 1500 sq ft Single span steal frame Double height wooden door and unit
- Workshop with separate office
- metal personnel door
- Available 1st June 2025