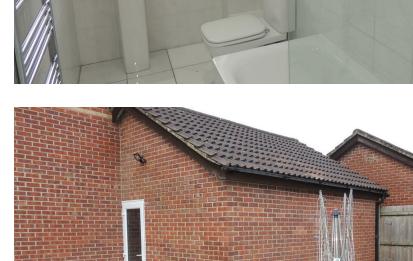

# Bathroom

10'5" into cupboard x 4'10" (3.179 into cupboard x 1.474) White suite, towel rail, plumbed shower.