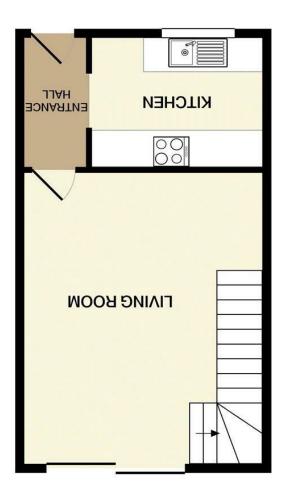

### **GROUND FLOOR**

# **Entrance Hall**

7'3" from door x 3'10" (2.211 from door x 1.172)
With coat hooks.

### Kitchen

7'3" x 9'8" from hall (2.226 x 2.964 from hall) Integral oven and hob.

# **Living Room**

14'11" to door x 13'8" max (4.570 to door x 4.190 max) Door to garden.

### **Stairs**

2'8" x 9'0" (0.827 x 2.749)