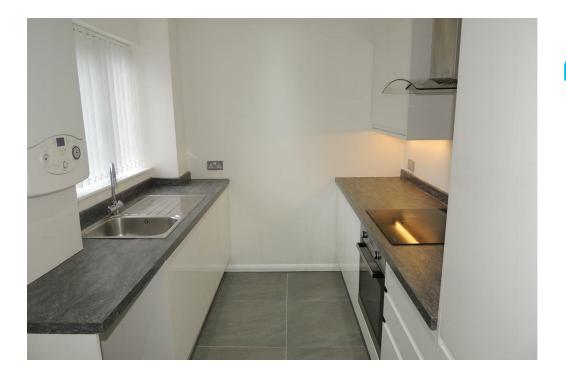

### Kitchen

7'3" x 9'8" from hall (2.226 x 2.964 from hall) Integral oven and hob.