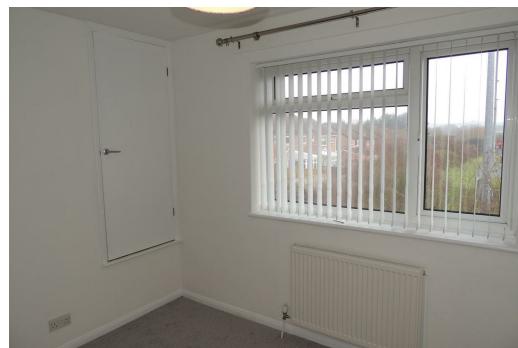

# **Bedroom One (Front)**

13'1" x 8'6" narrowing to 7'0" (3.992 x 2.612 narrowing to 2.144)

Large windowsill.

# **Bedroom Two (Rear)**

9'2" x 9'11" (2.813 x 3.044) Built in cupboard.