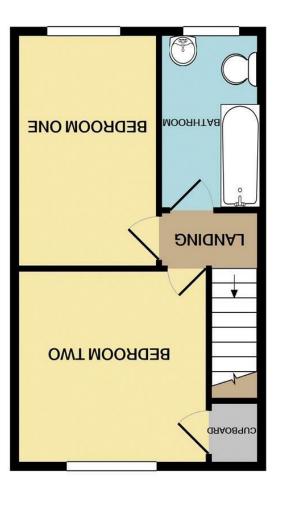

### 1ST FLOOR

### Landing

3'6" to bedroom door x 6'7" (1.079 to bedroom door x 2.016)

# Bathroom

10'5" into cupboard x 4'10" (3.179 into cupboard x 1.474) White suite, towel rail, plumbed shower.

# **Bedroom One (Front)**

13'1" x 8'6" narrowing to 7'0" (3.992 x 2.612 narrowing to 2.144)

Large windowsill.

# **Bedroom Two (Rear)**

9'2" x 9'11" (2.813 x 3.044) Built in cupboard.