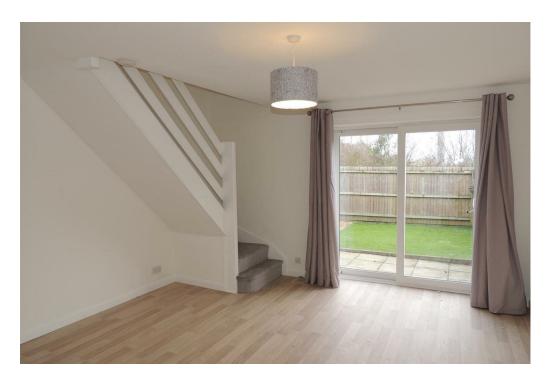

# **Living Room**

14'11" to door x 13'8" max (4.570 to door x 4.190 max) Door to garden.