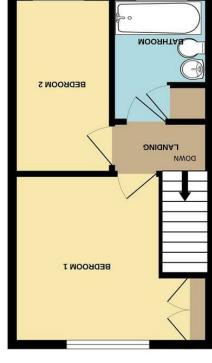

#### **Bedroom One**

11'6" x 8'10" (3.53 x 2.70)

#### **Bedroom Two**

11'5" x 6'2" (3.50 x 1.89)

#### **Bathroom**

8'5" x 5'6" (2.57 x 1.68)