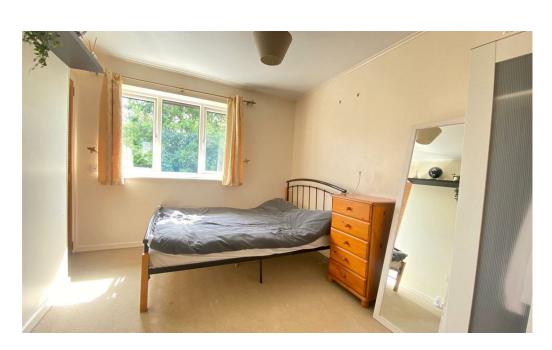

#### **Bedroom One**

11'6" x 8'10" (3.53 x 2.70)

#### **Bedroom Two**

11'5" x 6'2" (3.50 x 1.89)