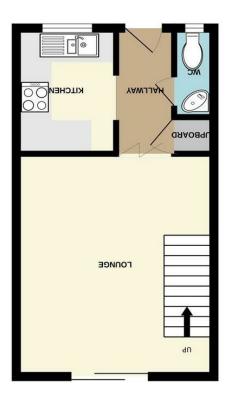

Made with Metropix ©2024

GROUND FLOOR

1ST FLOOR

for your co-operation in order to avoid delay in agreeing comply with money laundering regulations and we ask

express an interest in this property or make a formal offer, you need to come through us for all negotiations. Intending purchasers will be asked to provide proof of their ability to fund the purchase and identification to their ability to fund the purchase and identification to

# Hallway

7'9" x 2'11" (2.38 x 0.89)

# Cloakroom

**5'1" x 2'11" (1.55 x 0.89)** With WC and wash hand basin

#### **Kitchen**

7'11" x 5'11" (2.43 x 1.82)
Including Electric Oven and Hob

### **Lounge / Diner**

15'0" x 12'0" (4.58 x 3.66)