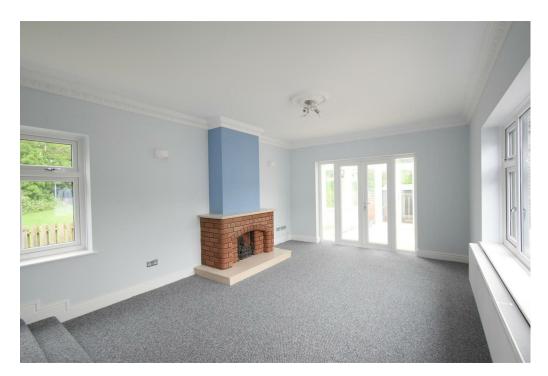

is property has off street parking for 3 cars, 2 ensuites, 1 bathroom and 2 reception rooms so you won't want to miss seeing all that it has to offer. The accommodation comprises; modern kitchen/breakfast room with integral appliances, spacious lounge/diner, conservatory, study/play room, 2 double bedrooms with en-suites, a further bedroom and family bathroom. Externally the property boasts front, side & rear gardens and driveway parking for 3 cars. Further benefits include gas central heating, uPVC double glazing and excellent transport links to the A4174 Ring Road to Bristol & Bath. Ideally suited to a professional couple or family!! Landlord will consider 1 pet in the property!! Not suitable for students, sharers or smokers!! AWARD WINNING ARLA AND LETTINGS OMBUDSMAN REGISTERED AGENT.





## Kitchen/Breakfast Room

14'9" x 13'10" (4.50 x 4.22 (4.49 x 4.21))

Includes the following integral appliances; electric oven with hob and extractor hood above, fridge/freezer and dishwasher.

#### **Inner Hallway**

7'11" x 9'11" max (2.41 x 3.02 max)

#### Lounge/Diner

24'3" x 12'0" max (7.39 x 3.66 max)

## Conservatory

13'3" x 9'9" (4.04 x 2.97)

## Study/Play Area

14'8" x 7'3" (4.47 x 2.21)

#### **Bedroom 1**

13'2" x 10'0" (4.01m x 3.05m)

#### **Ensuite to Bedroom 1**

8'7" x 3'5" (2.62 x 1.04) Shower cubicle, pedestal wash hand basin WC, heated towel rail.

## **Bedroom 2**

10'6" x 9'11" (3.20 x 3.02)
Recessed wardrobe and recessed airing cupboard housing hot water tank.

## **Ensuite to Bedroom 2**

4'6" x 7'1" (1.37 x 2.16) Shower cubicle, pedestal wash hand basin, WC