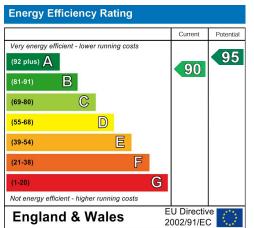

)

#### Lounge/Diner

24'3" x 12'0" max (7.39 x 3.66 max)

## Conservatory

13'3" x 9'9" (4.04 x 2.97)

## Study/Play Area

14'8" x 7'3" (4.47 x 2.21)

#### **Bedroom 1**

13'2" x 10'0" (4.01m x 3.05m)

#### **Ensuite to Bedroom 1**

8'7" x 3'5" (2.62 x 1.04) Shower cubicle, pedestal wash hand basin WC, heated towel rail.

## **Bedroom 2**

10'6" x 9'11" (3.20 x 3.02)
Recessed wardrobe and recessed airing cupboard housing hot water tank.

## **Ensuite to Bedroom 2**

4'6" x 7'1" (1.37 x 2.16) Shower cubicle, pedestal wash hand basin, WC.

#### **Bedroom 3**

10'2" x 8'10" (3.10 x 2.69)

#### **Bathroom**

6'5" x 5'5" (1.96 x 1.65)
Pedestal wash hand basin, bath with shower over, WC.

### **Parking**

Driveway parking to the front for 3 cars.

# Gardens

Front, side and rear garden areas.