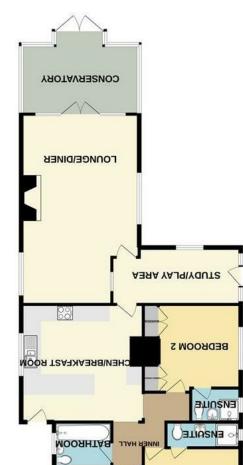

GROUND FLOOR

Don't forget to register and stay ahead

for your co-operation in order to avoid delay in agreeing comply with money laundering regulations and we ask

express an interest in this property or make a formal offer, you need to come through us for all negotiations. Intending purchasers will be asked to provide proof of their ability to fund the purchase and identification to their ability to fund the purchase and identification to

## Kitchen/Breakfast Room

14'9" x 13'10" (4.50 x 4.22 (4.49 x 4.21))

Includes the following integral appliances; electric oven with hob and extractor hood above, fridge/freezer and dishwasher.

#### **Inner Hallway**

7'11" x 9'11" max (2.41 x 3.02 max)

#### Lounge/Diner

24'3" x 12'0" max (7.39 x 3.66 max)

## Conservatory

13'3" x 9'9" (4.04 x 2.97)

## Study/Play Area

14'8" x 7'3" (4.47 x 2.21)

## **Bedroom 2**

10'6" x 9'11" (3.20 x 3.02)
Recessed wardrobe and recessed airing cupboard housing hot water tank.

## **Ensuite to Bedroom 2**

4'6" x 7'1" (1.37 x 2.16) Shower cubicle, pedestal wash hand basin, WC.

#### **Bathroom**

6'5" x 5'5" (1.96 x 1.65)
Pedestal wash hand basin, bath with shower over, WC.