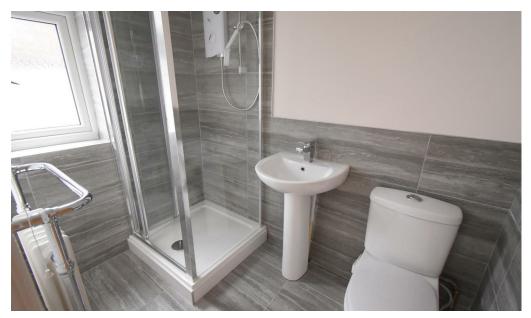

#### **Ensuite to Bedroom 1**

8'7" x 3'5" (2.62 x 1.04) Shower cubicle, pedestal wash hand basin WC, heated towel rail.

## **Ensuite to Bedroom 2**

4'6" x 7'1" (1.37 x 2.16) Shower cubicle, pedestal wash hand basin, WC.