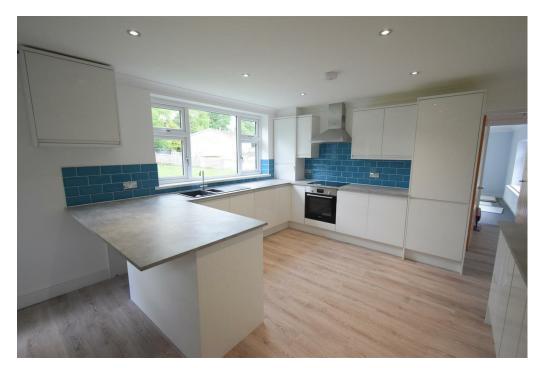

## Kitchen/Breakfast Room

14'9" x 13'10" (4.50 x 4.22 (4.49 x 4.21))

Includes the following integral appliances; electric oven with hob and extractor hood above, fridge/freezer and dishwasher.