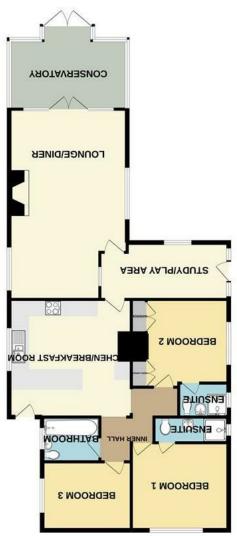

GROUND FLOOR

Don't forget to register and stay ahead

for your co-operation in order to avoid delay in agreeing comply with money laundering regulations and we ask

express an interest in this property or make a formal offer, you need to come through us for all negotiations. Intending purchasers will be asked to provide proof of their ability to fund the purchase and identification to their ability to fund the purchase and identification to

## Kitchen/Breakfast Room

14'9" x 13'10" (4.50 x 4.22 (4.49 x 4.21))

Includes the following integral appliances; electric oven with hob and extractor hood above, fridge/freezer and dishwasher.

#### **Inner Hallway**

7'11" x 9'11" max (2.41 x 3.02 max)

#### Lounge/Diner

24'3" x 12'0" max (7.39 x 3.66 max)

## Conservatory

13'3" x 9'9" (4.04 x 2.97)

## Study/Play Area

14'8" x 7'3" (4.47 x 2.21)

#### **Bedroom 1**

13'2" x 10'0" (4.01m x 3.05m)

#### **Ensuite to Bedroom 1**

8'7" x 3'5" (2.62 x 1.04) Shower cubicle, pedestal wash hand basin WC, heated towel rail.

## **Bedroom 2**

10'6" x 9'11" (3.20 x 3.02)
Recessed wardrobe and recessed airing cupboard housing hot water tank.

## **Ensuite to Bedroom 2**

4'6" x 7'1" (1.37 x 2.16) Shower cubicle, pedestal wash hand basin, WC.

#### **Bedroom 3**

10'2" x 8'10" (3.10 x 2.69)

#### **Bathroom**

6'5" x 5'5" (1.96 x 1.65)
Pedestal wash hand basin, bath with shower over, WC.