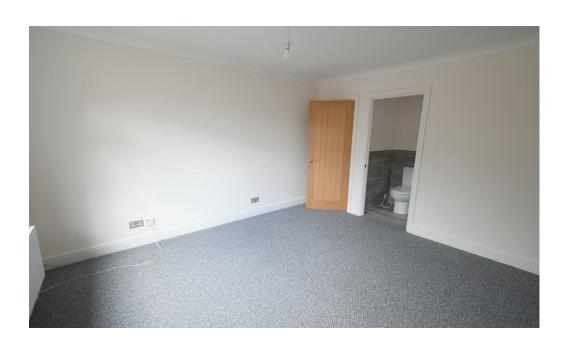

#### **Bedroom 1**

13'2" x 10'0" (4.01m x 3.05m)

#### **Ensuite to Bedroom 1**

8'7" x 3'5" (2.62 x 1.04) Shower cubicle, pedestal wash hand basin WC, heated towel rail.