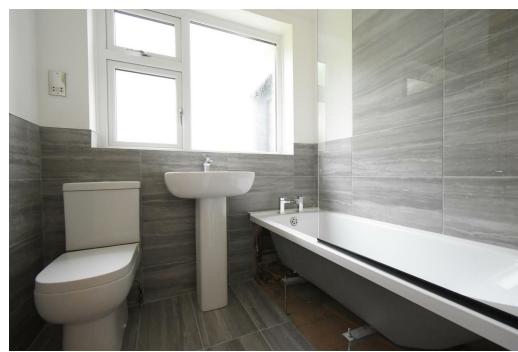

#### **Bathroom**

6'5" x 5'5" (1.96 x 1.65)
Pedestal wash hand basin, bath with shower over, WC.