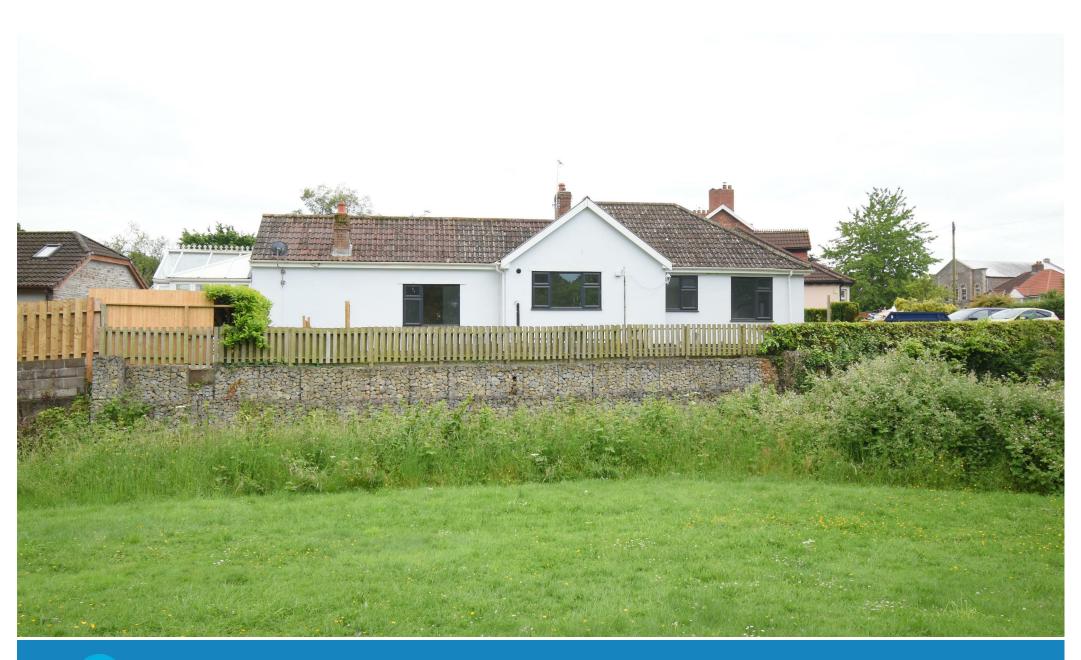

#### Council Tax Band: C | Property Tenure:

Blue Sky Property are delighted to offer for rent this 3 bedroom detached bungalow located on Tower Road South in Warmley. This property has off street parking for 3 cars, 2 ensuites, 1 bathroom and 2 reception rooms so you won't want to miss seeing all that it has to offer. The accommodation comprises; modern kitchen/breakfast room with integral appliances, spacious lounge/diner, conservatory, study/play room, 2 double bedrooms with en-suites, a further bedroom and family bathroom. Externally the property boasts front, side & rear gardens and driveway parking for 3 cars. Further benefits include gas central heating, uPVC double glazing and excellent transport links to the A4174 Ring Road to Bristol & Bath. Ideally suited to a professional couple or family!! Landlord will consider 1 pet in the property!! Not suitable for students, sharers or smokers!! AWARD WINNING ARLA AND LETTINGS OMBUDSMAN REGISTERED AGENT.

### **Parking**

Driveway parking to the front for 3 cars.

# Gardens

Front, side and rear garden areas.