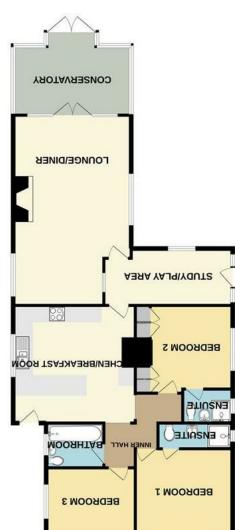

GROUND FLOOR

Don't forget to register and stay ahead

for your co-operation in order to avoid delay in agreeing comply with money laundering regulations and we ask

express an interest in this property or make a formal offer, you need to come through us for all negotiations. Intending purchasers will be asked to provide proof of their ability to fund the purchase and identification to their ability to fund the purchase and identification to

## Kitchen/Breakfast Room

14'9" x 13'10" (4.50 x 4.22 (4.49 x 4.21))

Includes the following integral appliances; electric oven with hob and extractor hood above, fridge/freezer and dishwasher.

#### **Inner Hallway**

7'11" x 9'11" max (2.41 x 3.02 max)

#### Lounge/Diner

24'3" x 12'0" max (7.39 x 3.66 max)

## Conservatory

13'3" x 9'9" (4.04 x 2.97)

## Study/Play Area

14'8" x 7'3" (4.47 x 2.21)

#### **Bedroom 1**

13'2" x 10'0" (4.01m x 3.05m)

#### **Ensuite to Bedroom 1**

8'7" x 3'5" (2.62 x 1.04) Shower cubicle, pedestal wash hand basin WC, heated towel rail.

## **Bedroom 2**

10'6" x 9'11" (3.20 x 3.02)
Recessed wardrobe and recessed airing cupboard housing hot water tank.

## **Ensuite to Bedroom 2**

4'6" x 7'1" (1.37 x 2.16) Shower cubicle, pedestal wash hand basin, WC.

#### **Bedroom 3**

10'2" x 8'10" (3.10 x 2.69)

#### **Bathroom**

6'5" x 5'5" (1.96 x 1.65)
Pedestal wash hand basin, bath with shower over, WC.