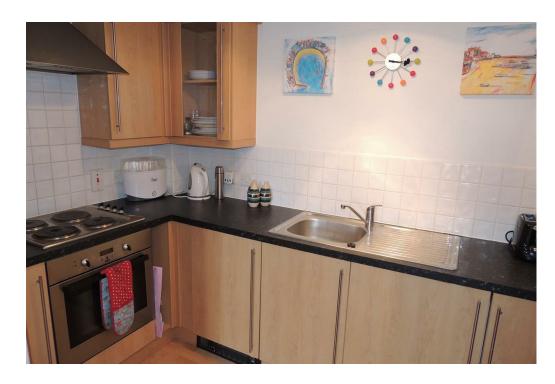

### **Kitchen**

11'1 x 5'6 (3.38m x 1.68m)

Comprising of oven, hob integrate fridge and washing machine