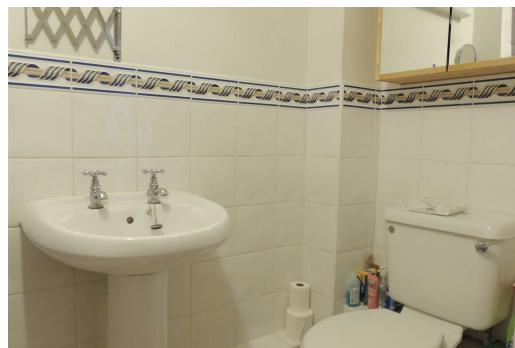

### **Bathroom**

White suite with WC, wash hand basin and bath with shower over