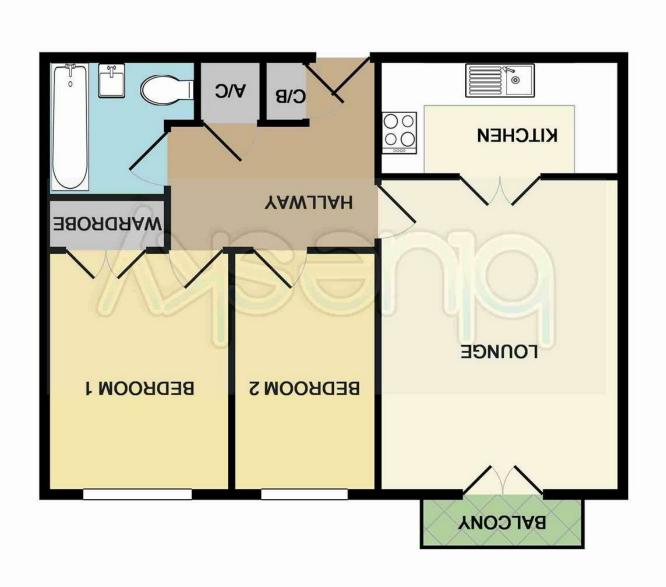

# Hallway

### Lounge

14'7 x 11'3 (4.45m x 3.43m) French doors leading to balcony

### **Kitchen**

11'1 x 5'6 (3.38m x 1.68m)

Comprising of oven, hob integrate fridge and washing machine

### **Bedroom One**

11'3 x 8'7 (3.43m x 2.62m) Double wardrobe

## **Bedroom Two**

11'3 x 6'9 (3.43m x 2.06m)

### **Bathroom**

White suite with WC, wash hand basin and bath with shower over

### **Parking**

Parking bay 52