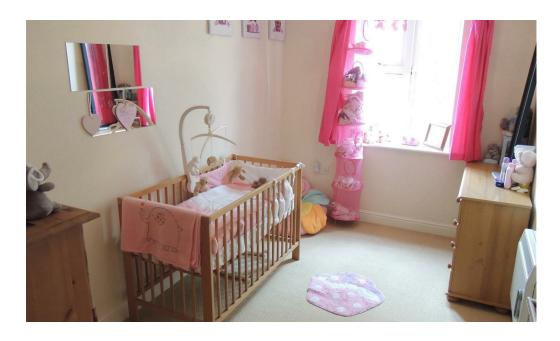

edroom benefits from a double wardrobe, while the 2nd bedroom is generously dimensioned. The bathroom is fitted with a white suite and shower over the bath. Offered unfurnished and Available end of May!! Ideally suited to a single person or couple! Not suitable for smokers, students, sharers, children or pets. AWARD WINNING ARLA AND LETTINGS OMBUDSMAN REGISTERED AGENT.





# Hallway

### Lounge

14'7 x 11'3 (4.45m x 3.43m) French doors leading to balcony

### **Kitchen**

11'1 x 5'6 (3.38m x 1.68m)

Comprising of oven, hob integrate fridge and washing machine

### **Bedroom One**

11'3 x 8'7 (3.43m x 2.62m) Double wardrobe

## **Bedroom Two**

11'3 x 6'9 (3.43m x 2.06m)

### **Bathroom**

White suite with WC, wash hand basin and bath with shower over

### **Parking**

Parking bay 52