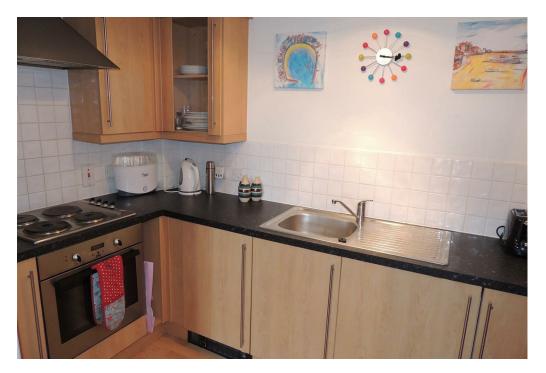

## Kitchen

11'1 x 5'6 (3.38m x 1.68m) Comprising of oven, hob integrate fridge and washing machine

**Bedroom One** 11'3 x 8'7 (3.43m x 2.62m) Double wardrobe

Bedroom Two 11'3 x 6'9 (3.43m x 2.06m)

Bathroom White suite with WC, wash hand basin and bath with shower over