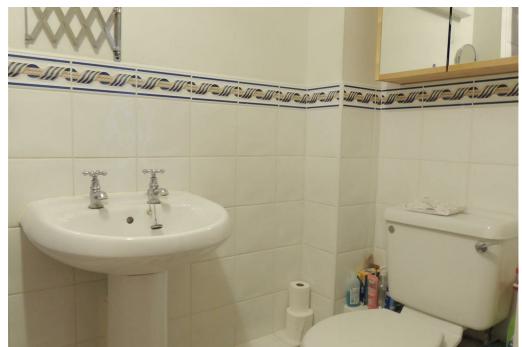

## Kitchen

11'1 x 5'6 (3.38m x 1.68m) Comprising of oven, hob integrate fridge and washing machine

**Bedroom One** 11'3 x 8'7 (3.43m x 2.62m) Double wardrobe

Bedroom Two 11'3 x 6'9 (3.43m x 2.06m)

Bathroom White suite with WC, wash hand basin and bath with shower over