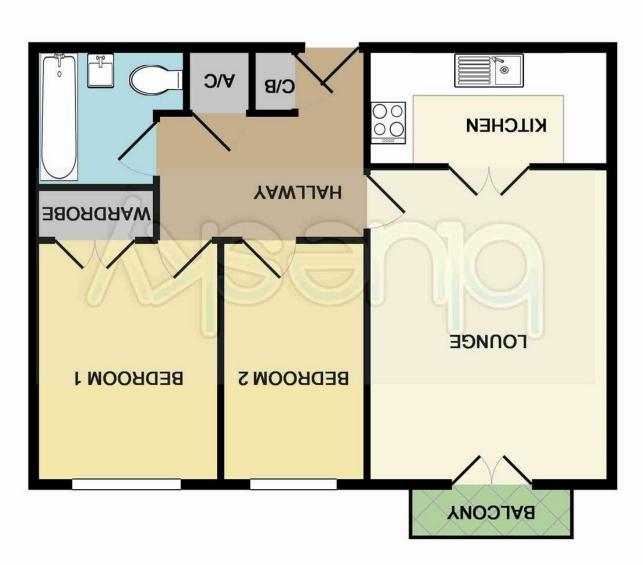

Made with Metropix ©2013

40 Springly Court Grimsbury Road, Kingswood, Bristol, BS15 9RA £975 PCM

## Hallway

## Lounge

14'7 x 11'3 (4.45m x 3.43m) French doors leading to balcony

## Kitchen

11'1 x 5'6 (3.38m x 1.68m) Comprising of oven, hob integrate fridge and washing machine

**Bedroom One** 11'3 x 8'7 (3.43m x 2.62m) Double wardrobe

Bedroom Two 11'3 x 6'9 (3.43m x 2.06m)

Bathroom White suite with WC, wash hand basin and bath with shower over