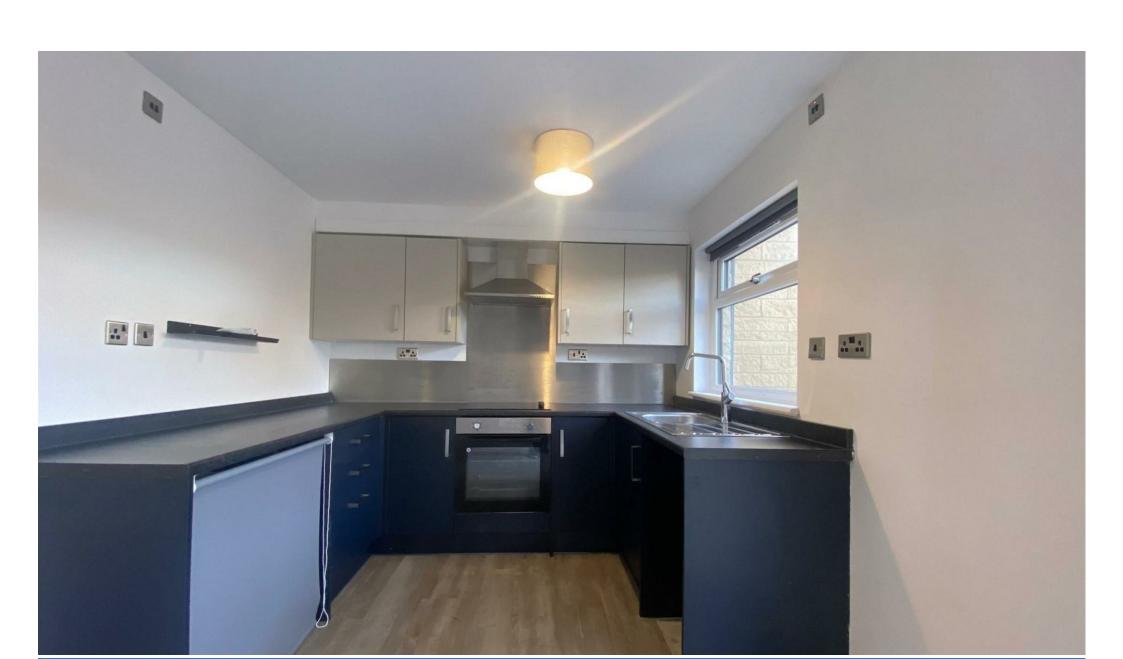

### Kitchen

8'07 x 6'01 (2.62m x 1.85m) With electric oven, hob and extractor Water tank