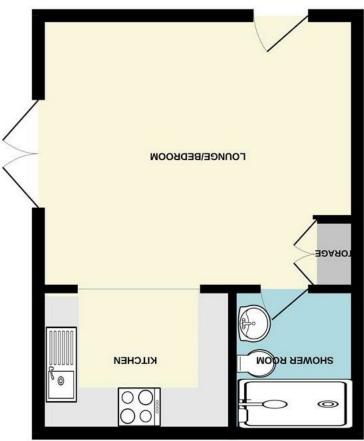

278 sq.ft. (25.9 sq.m.) approx. **CROUND FLOOR** 

for your co-operation in order to avoid delay in agreeing comply with money laundering regulations and we ask

express an interest in this property or make a formal offer, you need to come through us for all negotiations. Intending purchasers will be asked to provide proof of their ability to fund the purchase and identification to their ability to fund the purchase and identification to

# Lounge / Bedroom

14'07 x 12'06 (4.45m x 3.81m) With air conditioning unit

### Kitchen

8'07 x 6'01 (2.62m x 1.85m) With electric oven, hob and extractor Water tank

### **Shower Room**

6'07 x 5'09 (2.01m x 1.75m) Double shower cubicle, WC and wash hand basin