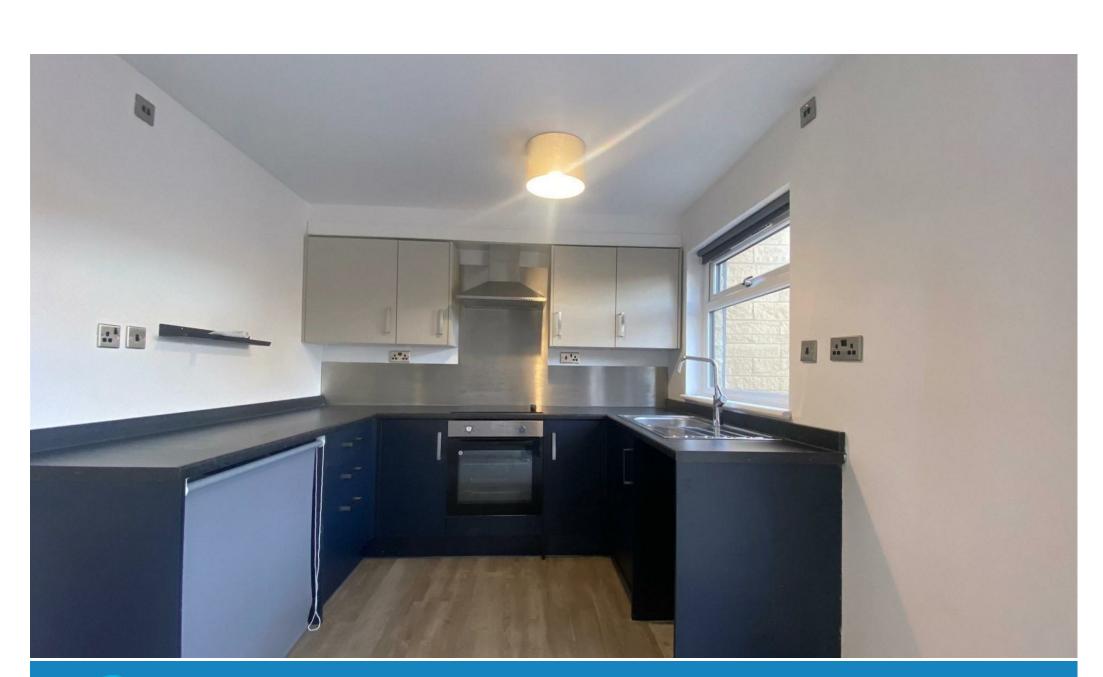

### Kitchen

8'07 x 6'01 (2.62m x 1.85m) With electric oven, hob and extractor Water tank