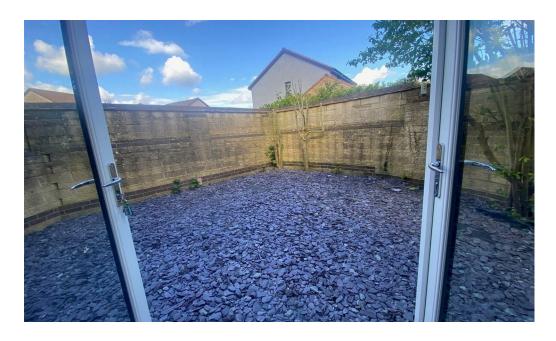

a one of the two designated parking spot. Accommodation briefly comprises; entrance into the lounge with french doors into the low maintenance garden, modern kitchen kitchen and a modern shower room with white suite. Benefits of a private garden! Offered unfurnished and available NOW!! Ideally suited to a single person or couple! Not suitable for smokers, students, sharers or pets. AWARD WINNING ARLA AND LETTINGS OMBUDSMAN REGISTERED AGENT.





# Lounge / Bedroom

14'07 x 12'06 (4.45m x 3.81m) With air conditioning unit

### Kitchen

8'07 x 6'01 (2.62m x 1.85m) With electric oven, hob and extractor Water tank

### **Shower Room**

6'07 x 5'09 (2.01m x 1.75m) Double shower cubicle, WC and wash hand basin

### **Parking**

Tandem parking for two cars

## Garden

Low maintenance garden