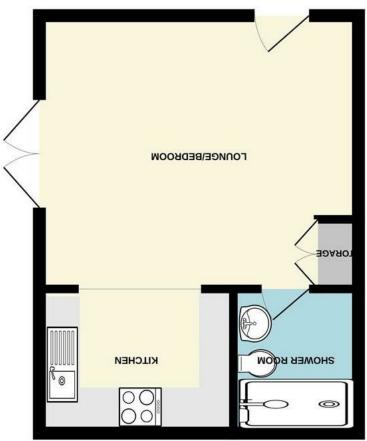

#### **Council Tax Band: A | Property Tenure:**

This bigger than average Studio property in the ever popular Warmley area is within walking distance to local amenities including; Gallagher Retail Park, Asda, and The Aspects Leisure Complex. In addition, it is near lots of open green space such as Hanham Hills and Willsbridge Nature Reserve. All of this is easily accessible on foot, by bus or in your car, which you can park in a one of the two designated parking spot. Accommodation briefly comprises; entrance into the lounge with french doors into the low maintenance garden, modern kitchen kitchen and a modern shower room with white suite. Benefits of a private garden! Offered unfurnished and available NOW!! Ideally suited to a single person or couple! Not suitable for smokers, students, sharers or pets. AWARD WINNING ARLA AND LETTINGS OMBUDSMAN REGISTERED AGENT.

# Lounge / Bedroom

14'07 x 12'06 (4.45m x 3.81m) With air conditioning unit

### Kitchen

8'07 x 6'01 (2.62m x 1.85m) With electric oven, hob and extractor Water tank

### **Shower Room**

6'07 x 5'09 (2.01m x 1.75m) Double shower cubicle, WC and wash hand basin