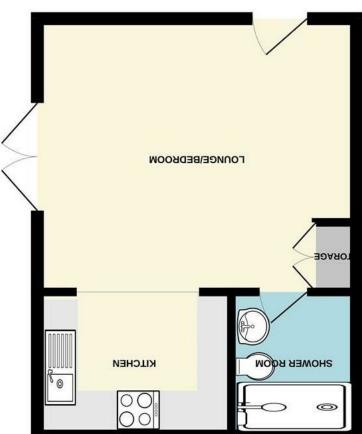

#### **Council Tax Band: A | Property Tenure:**

This bigger than average Studio property in the ever popular Warmley area is within walking distance to local amenities including; Gallagher Retail Park, Asda, and The Aspects Leisure Complex. In addition, it is near lots of open green space such as Hanham Hills and Willsbridge Nature Reserve. All of this is easily accessible on foot, by bus or in your car, which you can park in a one of the two designated parking spot. Accommodation briefly comprises; entrance into the lounge with french doors into the low maintenance garden, modern kitchen kitchen and a modern shower room with white suite. Benefits of a private garden! Offered unfurnished and available NOW!! Ideally suited to a single person or couple! Not suitable for smokers, students, sharers or pets. AWARD WINNING ARLA AND LETTINGS OMBUDSMAN REGISTERED AGENT.

# Lounge / Bedroom

14'07 x 12'06 (4.45m x 3.81m) With air conditioning unit

### Kitchen

8'07 x 6'01 (2.62m x 1.85m) With electric oven, hob and extractor Water tank

### **Shower Room**

6'07 x 5'09 (2.01m x 1.75m) Double shower cubicle, WC and wash hand basin