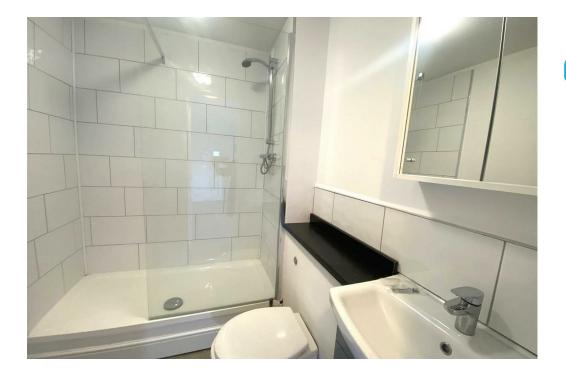

### **Shower Room**

6'07 x 5'09 (2.01m x 1.75m) Double shower cubicle, WC and wash hand basin