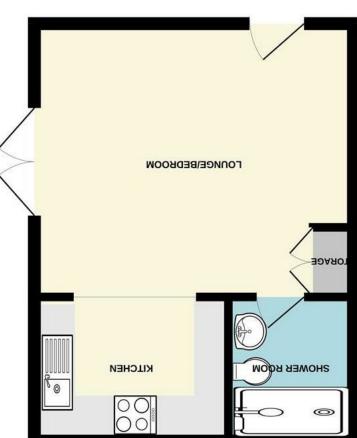

#### **Council Tax Band: A | Property Tenure:**

This bigger than average Studio property in the ever popular Warmley area is within walking distance to local amenities including; Gallagher Retail Park, Asda, and The Aspects Leisure Complex. In addition, it is near lots of open green space such as Hanham Hills and Willsbridge Nature Reserve. All of this is easily accessible on foot, by bus or in your car, which you can park in a one of the two designated parking spot. Accommodation briefly comprises; entrance into the lounge with french doors into the low maintenance garden, modern kitchen kitchen and a modern shower room with white suite. Benefits of a private garden! Offered unfurnished and available NOW!! Ideally suited to a single person or couple! Not suitable for smokers, students, sharers or pets. AWARD WINNING ARLA AND LETTINGS OMBUDSMAN REGISTERED AGENT.

# Lounge / Bedroom

14'07 x 12'06 (4.45m x 3.81m) With air conditioning unit

### Kitchen

8'07 x 6'01 (2.62m x 1.85m) With electric oven, hob and extractor Water tank

### **Shower Room**

6'07 x 5'09 (2.01m x 1.75m) Double shower cubicle, WC and wash hand basin