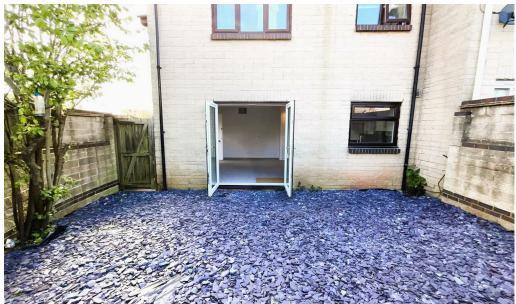

one of the two designated parking spot. Accommodation briefly comprises; entrance into the lounge with french doors into the low maintenance garden, modern kitchen kitchen and a modern shower room with white suite. Benefits of a private garden! Offered unfurnished and available NOW!! Ideally suited to a single person or couple! Not suitable for smokers, students, sharers or pets. AWARD WINNING ARLA AND LETTINGS OMBUDSMAN REGISTERED AGENT.





# Lounge / Bedroom

14'07 x 12'06 (4.45m x 3.81m) With air conditioning unit

### Kitchen

8'07 x 6'01 (2.62m x 1.85m) With electric oven, hob and extractor Water tank

### **Shower Room**

6'07 x 5'09 (2.01m x 1.75m) Double shower cubicle, WC and wash hand basin

### **Parking**

Tandem parking for two cars

## Garden

Low maintenance garden