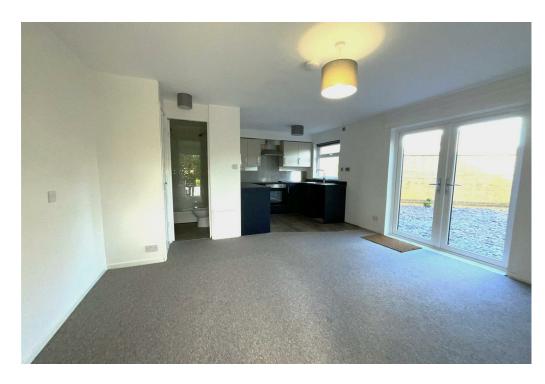

# Lounge / Bedroom

14'07 x 12'06 (4.45m x 3.81m) With air conditioning unit

### Kitchen

8'07 x 6'01 (2.62m x 1.85m) With electric oven, hob and extractor Water tank