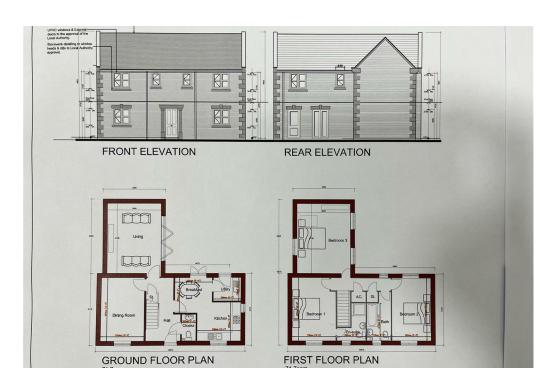

## Council Tax Band: | Property Tenure: Freehold

FANTASTIC OPPORTUNITY!! Blue Sky are delighted to offer for sale this plot of land located in the heart of Longwell Green with lapsed planning permission, (PK16/6297/F) for the erection of a detached three bedroom dwelling with garage, parking and associated works.