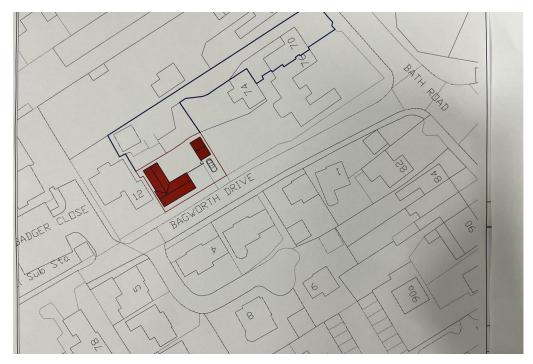

## Council Tax Band: | Property Tenure: Freehold

FANTASTIC OPPORTUNITY!! Blue Sky are delighted to offer for sale this plot of land located in the heart of Longwell Green with lapsed planning permission, (PK16/6297/F) for the erection of a detached three bedroom dwelling with garage, parking and associated works.