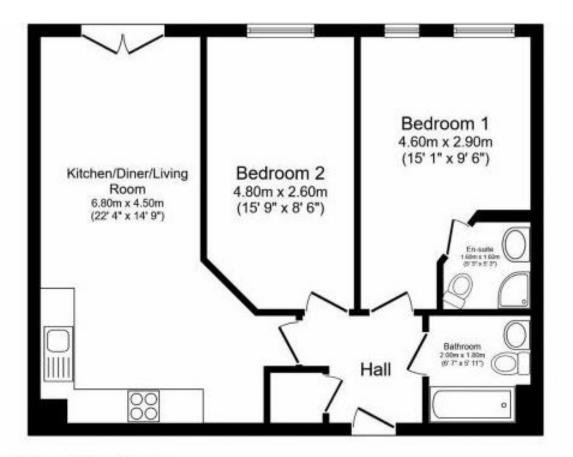

Currently tenanted. Potential rental income £1050.00 per month.

Service charge: £2245.00 per annum Ground rent: £276.16 per annum Lease: 150 years from 2003

Total floor area 58.6 sq.m. (631 sq.ft.) approx